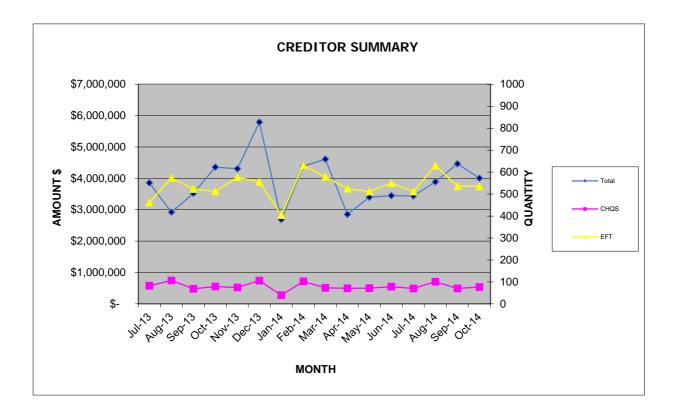

#### Creditors

- 7. Payments totalling \$4,009,378.95 were made during the month of October 2014. Standard payment terms are 31 days from the end of the month, with local businesses and contractors on 14 day terms.
- 8. Significant Municipal payments made in the month were:

9. These payments total \$2,661,143.18 and represent 66% of all payments for the month.