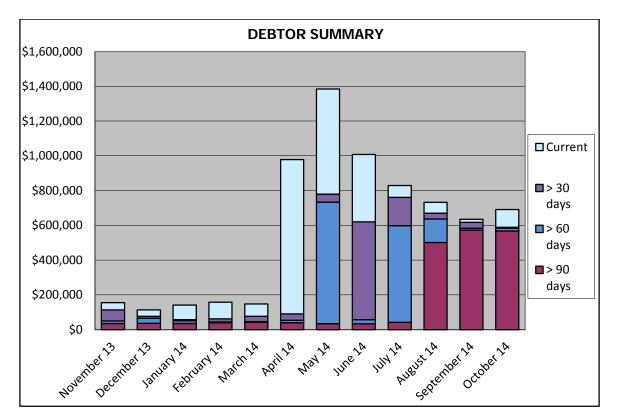

#### Debtors

- 4. Invoices over 31 days total \$5,483.36, debts of significance are:
  - City of Vincent, \$2,306.59 advertising expenses;
  - Roman Antoniuk, \$1,660.56 planning amendments and;
  - Kalamunda Cricket Club, \$1,138.21 Loan 207
- 5. Invoices over 60 days total \$15,753.13, debts of significance are:
  - Kalamunda Club, \$10,109.86 Loan 219 and;
  - Zig Zag Café, \$3,671.26 lease/operating expenses

#### 6. Invoices over 90 days total \$567,963.13, debts of significance are:

- Discovery Parks, \$81,920.00 annual waste charge;
- Kalamunda & Districts Football, \$1,887.79 operating expenses;
- Kalamunda Cricket Club, \$3,636.98 operating expenses, to be offset against sponsorship assistance;
- Matt Stuart, \$165,000.00 developer contribution, legal action underway;
- Velo Zupanovich, \$299,590.50 developer contribution, matter to be heard at the State Administrative Tribunal and;
- Zig Zag Café, \$2,164.24 lease/operating expenses.