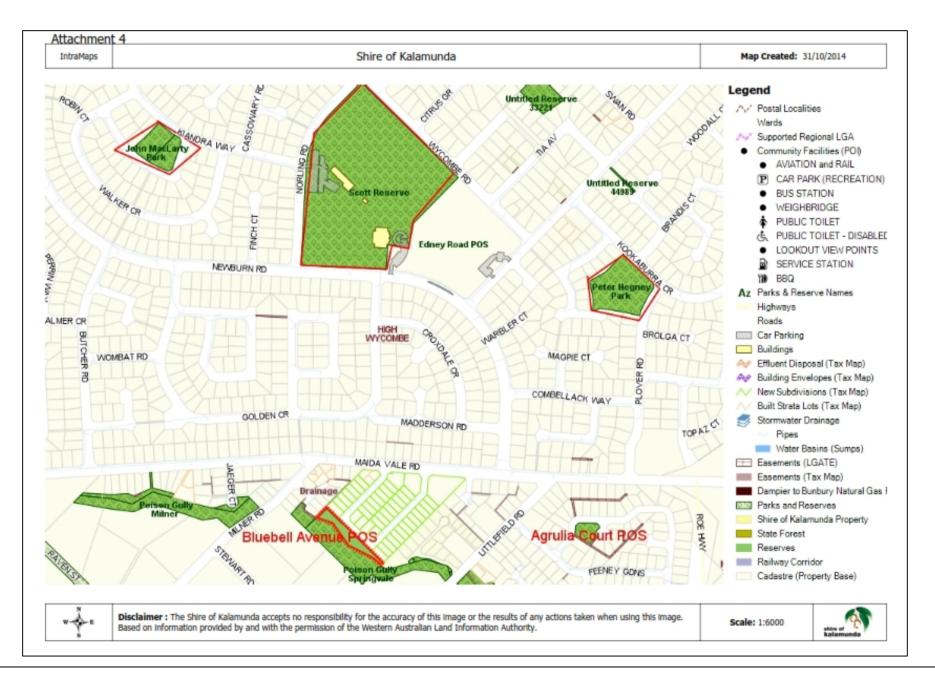

|                                                                                                                |       |

Petition requesting approval and completion of playground at Public Open Space on Bluebell Avenue, High Wycombe **Approved Subdivision Plan** 



Petition requesting approval and completion of playground at Public Open Space on Bluebell Avenue, High Wycombe Aerial plan of Bluebell Public Open Space





Declaration of financial / conflict of interests to be recorded prior to dealing with each item.

## 53. CONFIDENTIAL REPORT - Consideration of Tenders – Forrestfield Skate Park (RFT 1403)

<u>Reason for Confidentiality</u> Local Government Act 1995 S5.23 (d) (c) – "a contract entered into, or which may be entered into, by the local government which relates to a matter to be discussed at the meeting."

| Previous Items      | Nil                                                    |
|---------------------|--------------------------------------------------------|
| Responsible Officer | Director Infrastructure Services                       |
| Service Area        | Infrastructure Operations                              |
| File Reference      | RFT 1403