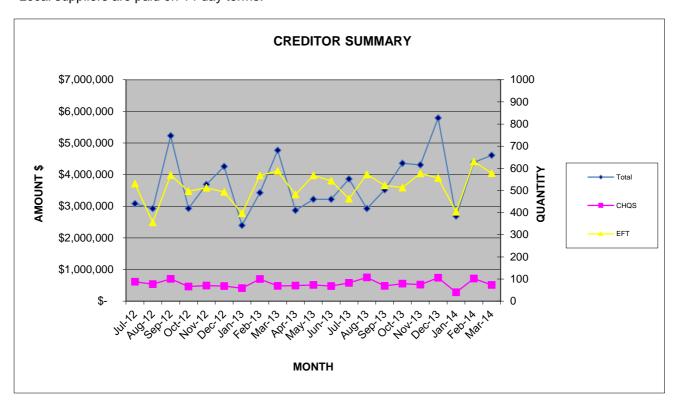

#### **Creditors**

- 7. Payments totalling \$4,612,356.67 were made during the month of March 2014. Standard payment terms are 30 days from the end of the month, with local businesses and contractors on 14 day terms.
- 8. Significant Municipal payments made in the month were:

9. These payments total \$3,319,484.10 and represent 72% of all payments for the month.