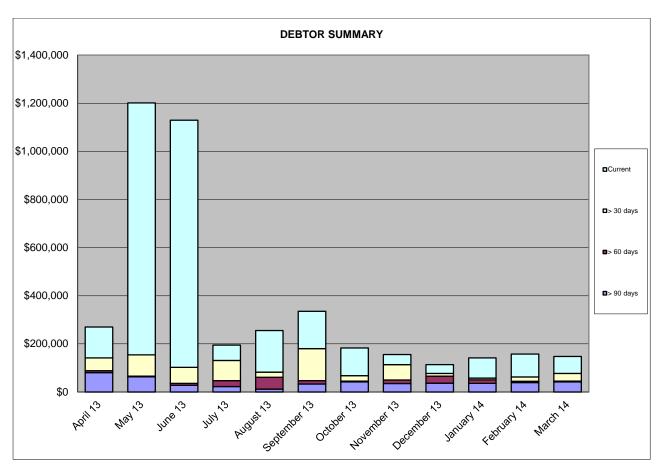

#### **Debtors**

- 4. Invoices over 30 days total \$31,796.47, debts of significance are:
  - Boldsilk Holdings Pty Ltd \$4,093.20 Private Works Reminder sent;
  - Kalamunda Club \$17,109.86 Loan 219 Reminder sent;
  - Kalamunda Cricket Club \$1,751.09 Operational Expenses Reminder sent:
  - Western Australian Planning Commission \$3,300.00 Bush Hazard Assessment. Invoice is under query by the debtor, and;
  - Zig Zag Café \$3,180.25 Lease/Operational Expenses. Payment arrangement is in place.
- 5. Invoices over 60 days total \$3,248.78, debts of significance are:
  - Zig Zag Café \$1,835.63 Lease/Operational Expenses Payment arrangement in place.

- 6. Invoices over 90 days total \$42,207.28, debts of significance are:
  - Foothills Netball Association \$4,559.57 Loan / Operational Expenses under management by the Shire;
  - Forrestfield United Soccer Club \$5,923.97 Loan Loan arrangement being negotiated with Club;
  - Lesmurdie Tennis Club \$24,000 Contribution to Extension given an extension until 1 May 2014; and
  - Western Power \$6,650.75 Private Works Contractor investigating works to determine who is responsible for the damage.