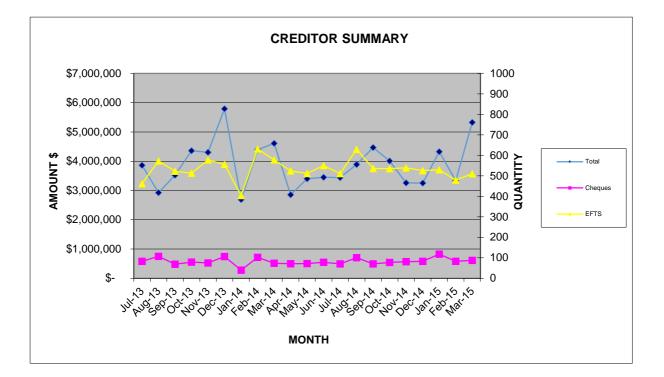

#### Creditors

- 7. Payments totalling \$5,324,487.57 were made during the month of March 2015. Standard payment terms are 30 days from the end of the month, with local businesses and contractors on 14 day terms.
- 8. Significant Municipal payments made in the month were:

9. These payments total \$3,964,096.42 and represent 74.5% of all payments for the month.