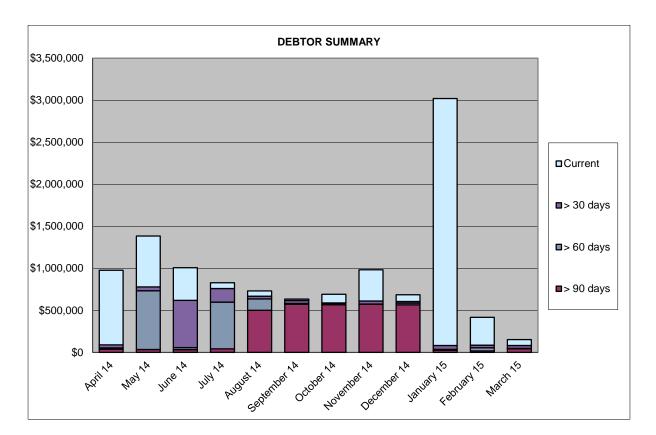

#### Debtors

- 4. Invoices over 30 days total \$34,710.88 (excluding trust funds), debts of significance are:
  - Department of Education, \$10,067.06 lease Scott Reserve;
  - Dome Coffees Australia, \$1,561.89 lease / operating expenses;
    - Kalajos Gymnastics, \$2,019.37 operating expenses; and
  - Kalamunda Club, \$10,000 loan (balance after part-payment).
- 5. Invoices over 60 days total \$6,133.90, debts of significance are:
  - Zig Zag Café, \$2,509.73 lease / operating expenses.
- 6. Invoices over 90 days total \$42,361.73 (excluding trust funds), debts of significance are:
  - City of Vincent, \$25,000.00 contribution to legal fees;
  - Forrestfield United, \$3,371.91 loan;
  - Kalamunda Cricket Club, \$4,680.98 lease / operating expenses; and
  - Zig Zag Café, \$3,778.82 lease / operating expenses.