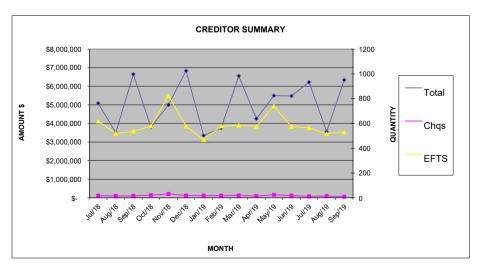

## Creditor Payments made

| Month  | Amount |           | Quantity |      |       |  |
|--------|--------|-----------|----------|------|-------|--|
| Month  |        | \$        | Cheques  | EFTs | Total |  |
| Jul-18 | \$     | 5,084,485 | 17       | 618  | 635   |  |
| Aug-18 | \$     | 3,502,919 | 15       | 520  | 535   |  |
| Sep-18 | \$     | 6,644,740 | 15       | 536  | 551   |  |
| Oct-18 | \$     | 3,798,437 | 21       | 579  | 600   |  |
| Nov-18 | \$     | 5,001,070 | 31       | 824  | 855   |  |
| Dec-18 | \$     | 6,829,868 | 18       | 577  | 595   |  |
| Jan-19 | \$     | 3,351,154 | 18       | 469  | 487   |  |
| Feb-19 | \$     | 3,755,234 | 17       | 578  | 595   |  |
| Mar-19 | \$     | 6,553,425 | 19       | 585  | 604   |  |
| Apr-19 | \$     | 4,252,150 | 14       | 576  | 590   |  |
| May-19 | \$     | 5,494,798 | 24       | 740  | 764   |  |
| Jun-19 | \$     | 5,479,109 | 18       | 574  | 592   |  |
| Jul-19 | \$     | 6,219,775 | 12       | 566  | 578   |  |
| Aug-19 | \$     | 3,556,365 | 14       | 517  | 531   |  |
| Sep-19 | \$     | 6,338,630 | 9        | 533  | 542   |  |