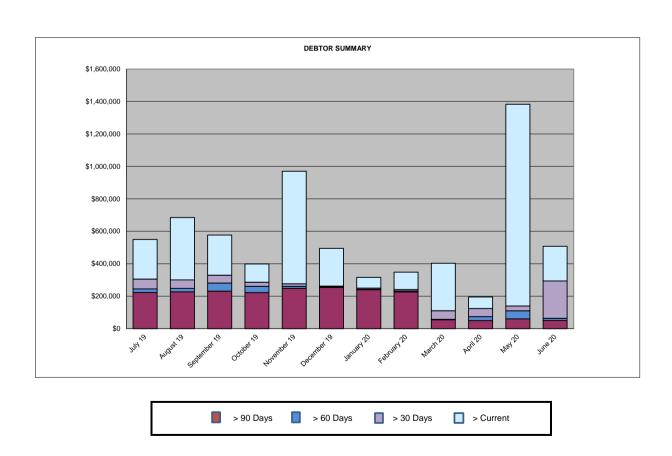

## Sundry Debtors Trial Balance - Summary Aged Listing

|              | > 90 days | > 60 days | > 30 days | Current     | Total       |
|--------------|-----------|-----------|-----------|-------------|-------------|
| July 19      | \$223,008 | \$21,788  | \$60,586  | \$244,261   | \$549,643   |
| August 19    | \$226,834 | \$21,204  | \$52,101  | \$384,394   | \$684,531   |
| September 19 | \$231,067 | \$49,908  | \$48,191  | \$247,738   | \$576,905   |
| October 19   | \$222,021 | \$39,209  | \$24,843  | \$112,810   | \$398,883   |
| November 19  | \$248,895 | \$11,944  | \$15,580  | \$693,639   | \$970,057   |
| December 19  | \$253,724 | \$5,594   | \$2,675   | \$232,723   | \$494,717   |
| January 20   | \$240,151 | \$1,870   | \$8,263   | \$65,601    | \$315,886   |
| February 20  | \$225,872 | \$6,084   | \$8,832   | \$107,601   | \$348,390   |
| March 20     | \$54,697  | \$3,015   | \$52,751  | \$292,927   | \$403,390   |
| April 20     | \$49,843  | \$24,286  | \$50,069  | \$71,073    | \$195,270   |
| May 20       | \$60,359  | \$49,547  | \$29,687  | \$1,243,467 | \$1,383,060 |
| June 20      | \$50,679  | \$13,389  | \$230,080 | \$213,534   | \$507,683   |