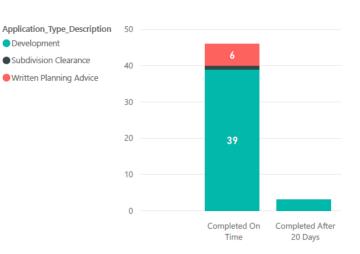

Approval Services - Statutory Planning Basic Development Applications - 20 Days Point 7.

# BASIC Applications January to June 2020