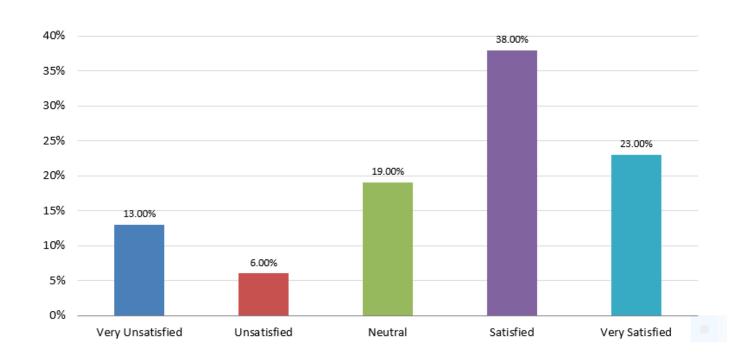

### **Customer Survey Results Point 15.**

#### How satisfied were you with the level of service provided?

Point 16.