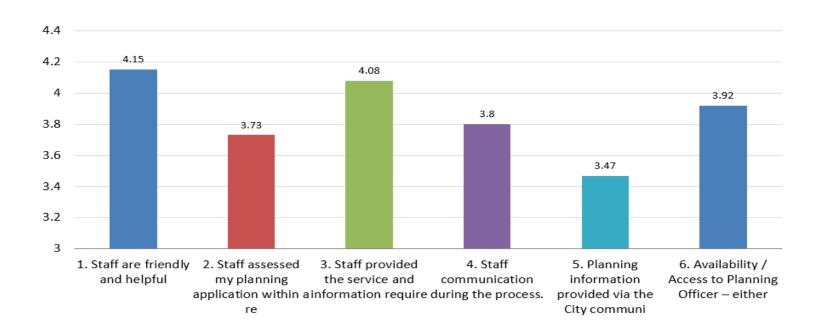

## Please indicate the level of service received for the following services during your application process.

Building Point 19.

Please indicate the level of service received for the following services during your application process.