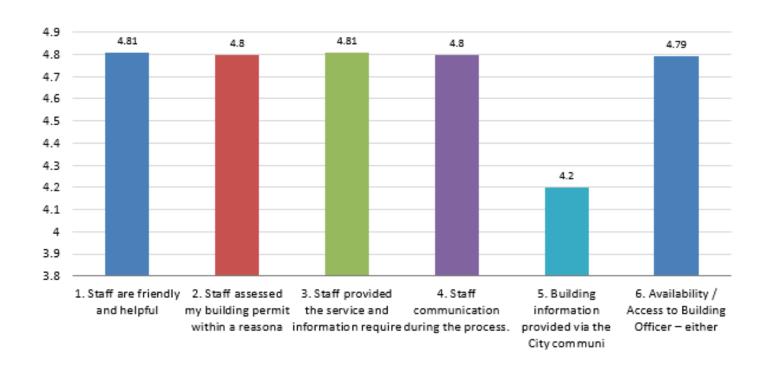

## Please indicate the level of service received for the following services during your application process.

Building Point 19.

Please indicate the level of service received for the following services during your application process.