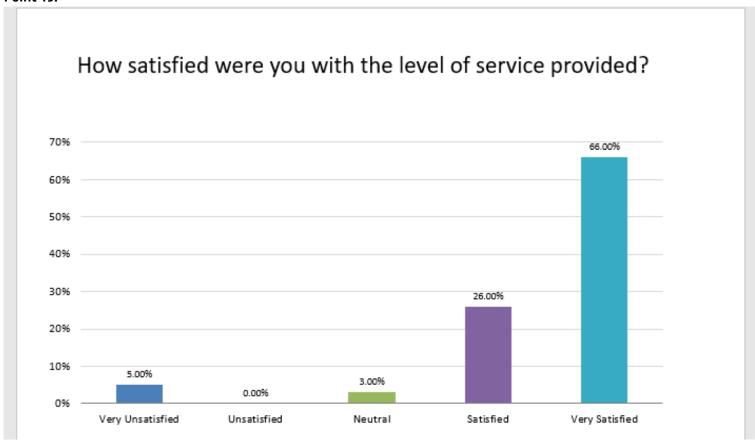

### **Customer Survey Results Point 15.**

#### How satisfied were you with the level of service provided?

Point 16.