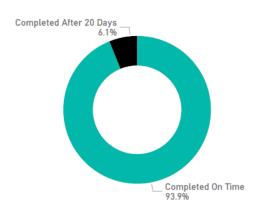

Approval Services - Statutory Planning Basic Development Applications - 20 Days Point 7.

# BASIC Applications January to June 2020