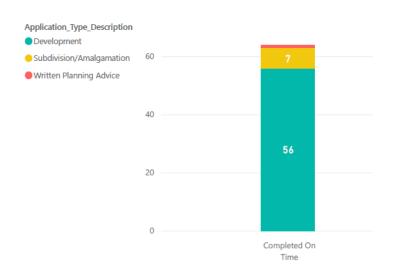

### Standard Development Applications – 60 Days Point 8.

### STANDARD Applications January to June 2020