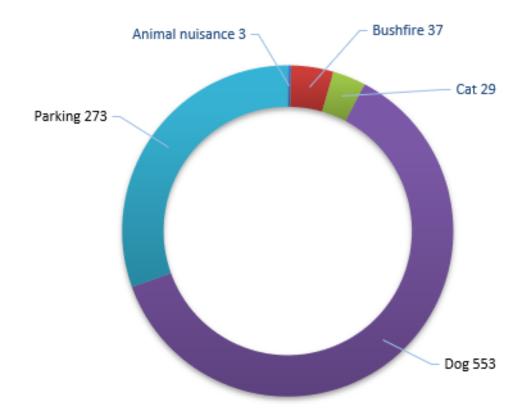

Point 35. Summary of the number of cautions and/or infringements issued so far this year