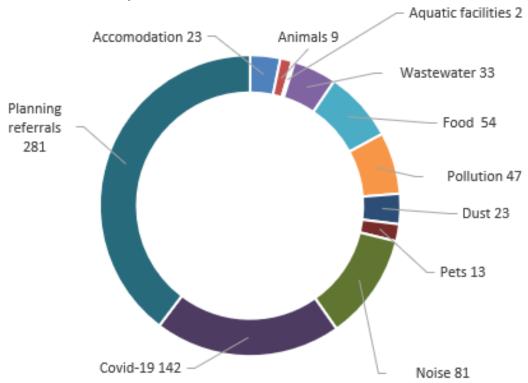

#### Environmental Health and Community Safety Point 27. Environmental Health - Health Assessments

Point 29. Summary of matters dealt with by the Environmental Health team

Community Safety
Point 31. Summary of the number and nature of matters dealt with by the City's Community Safety team.