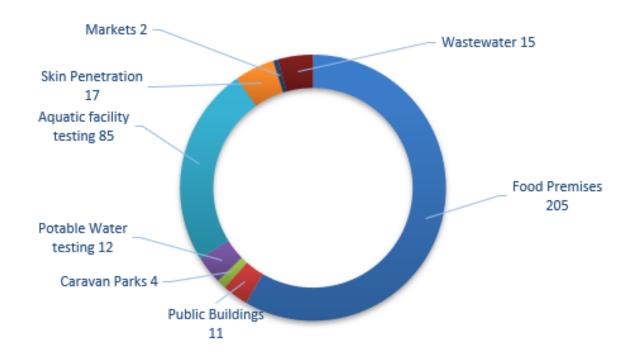

#### Environmental Health and Community Safety Point 27. Environmental Health - Health Assessments

Point 29. Summary of matters dealt with by the Environmental Health team

Community Safety
Point 31. Summary of the number and nature of matters dealt with by the City's Community Safety team.