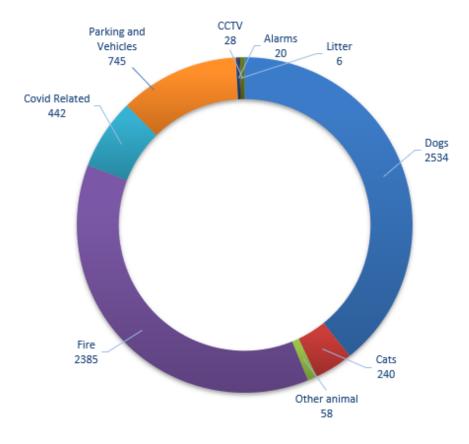

#### Environmental Health and Community Safety Point 27. Environmental Health - Health Assessments

Point 29. Summary of matters dealt with by the Environmental Health team

Community Safety
Point 31. Summary of the number and nature of matters dealt with by the City's Community Safety team.