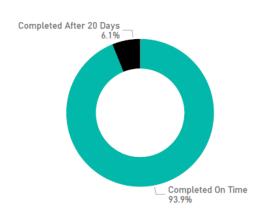

Approval Services - Statutory Planning Basic Development Applications - 20 Days Point 7.

# BASIC Applications January to June 2020