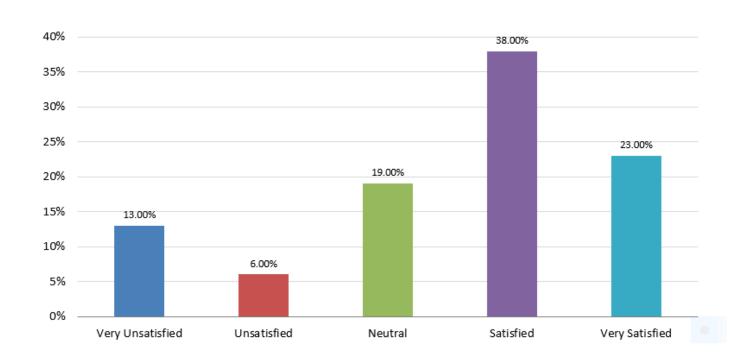

#### **Customer Survey Results Point 15.**

#### How satisfied were you with the level of service provided?

Point 16.