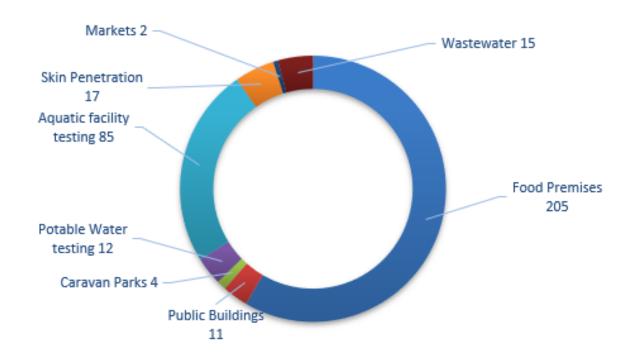

#### Environmental Health and Community Safety Point 27. Environmental Health - Health Assessments

Point 29. Summary of matters dealt with by the Environmental Health team

Community Safety
Point 31. Summary of the number and nature of matters dealt with by the City's Community Safety team.