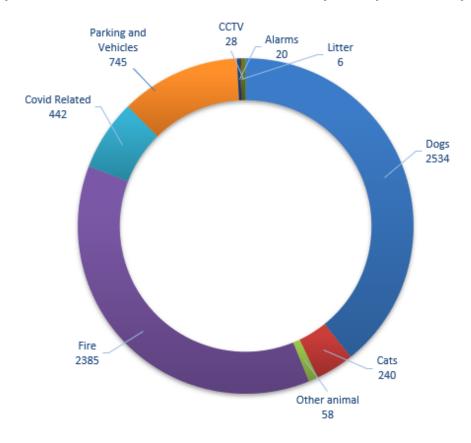

#### Environmental Health and Community Safety Point 27. Environmental Health - Health Assessments

Point 29. Summary of matters dealt with by the Environmental Health team

Community Safety
Point 31. Summary of the number and nature of matters dealt with by the City's Community Safety team.