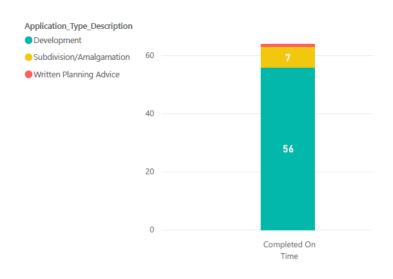

### Standard Development Applications – 60 Days Point 8.

#### STANDARD Applications January to June 2020