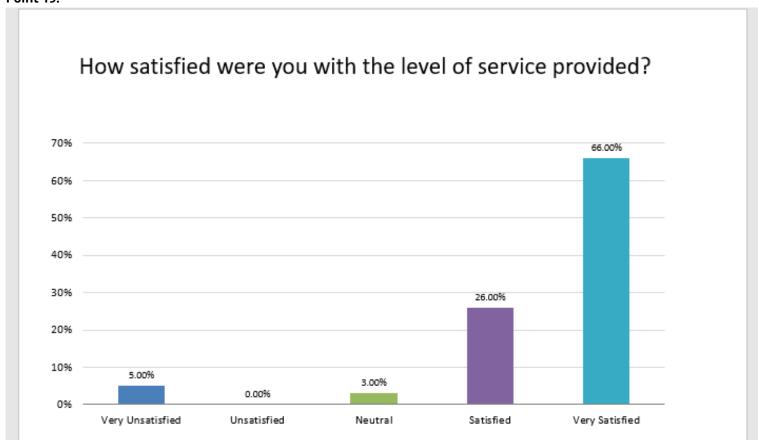

#### **Customer Survey Results Point 15.**

#### How satisfied were you with the level of service provided?

Point 16.