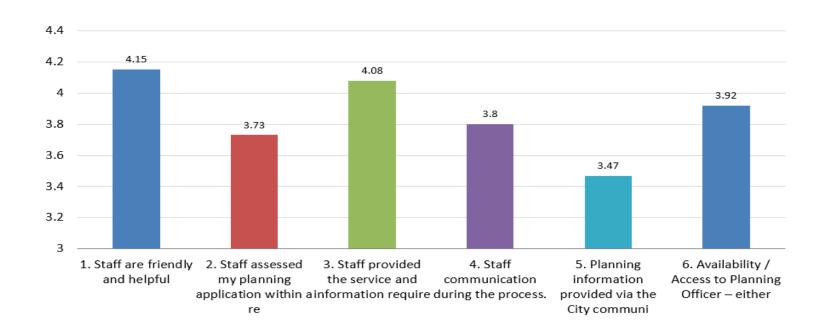

## Please indicate the level of service received for the following services during your application process.

#### Building Point 19.

Please indicate the level of service received for the following services during your application process.