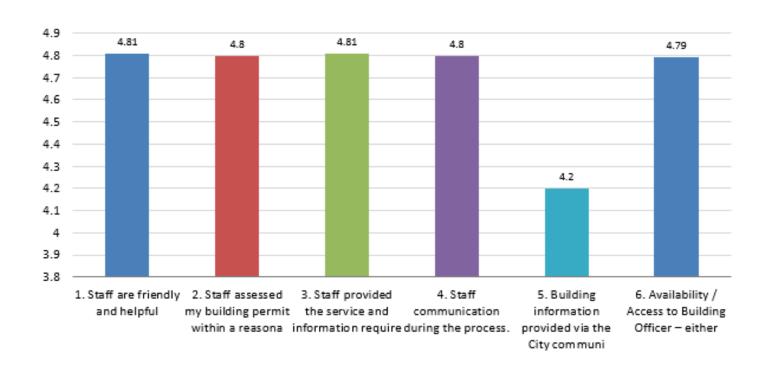

#### Building Point 19.

Please indicate the level of service received for the following services during your application process.