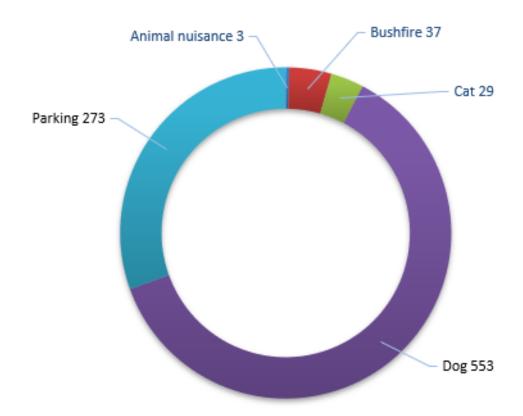

Point 35. Summary of the number of cautions and/or infringements issued so far this year