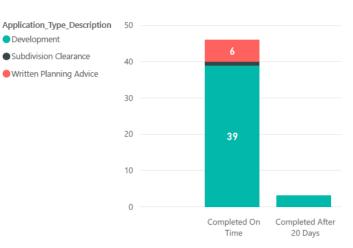

Approval Services - Statutory Planning Basic Development Applications - 20 Days Point 7.

# BASIC Applications January to June 2020