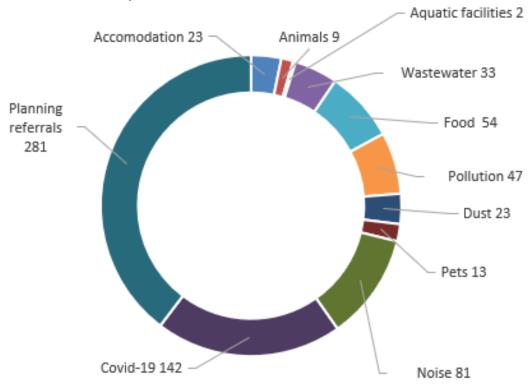

#### Environmental Health and Community Safety Point 27. Environmental Health - Health Assessments

Point 29. Summary of matters dealt with by the Environmental Health team

Community Safety
Point 31. Summary of the number and nature of matters dealt with by the City's Community Safety team.