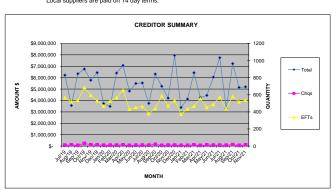

## Creditor Payments made

| Month  | Amount |           | Quantity |      |       |  |
|--------|--------|-----------|----------|------|-------|--|
| WOITH  |        | \$        | Cheques  | EFTs | Total |  |
| Jul-19 | \$     | 6,219,775 | 12       | 566  | 578   |  |
| Aug-19 | \$     | 3,556,365 | 14       | 517  | 531   |  |
| Sep-19 | \$     | 6,338,630 | 9        | 533  | 542   |  |
| Oct-19 | \$     | 6,751,260 | 33       | 685  | 718   |  |
| Nov-19 | \$     | 5,781,857 | 14       | 594  | 608   |  |
| Dec-19 | \$     | 6,444,969 | 14       | 529  | 543   |  |
| Jan-20 | \$     | 3,722,454 | 11       | 468  | 479   |  |
| Feb-20 | \$     | 3,478,606 | 11       | 524  | 535   |  |
| Mar-20 | \$     | 6,401,581 | 12       | 566  | 578   |  |
| Apr-20 | \$     | 7,074,118 | 14       | 652  | 666   |  |
| May-20 | \$     | 4,821,085 | 7        | 432  | 439   |  |
| Jun-20 | \$     | 5,489,667 | 12       | 453  | 465   |  |
| Jul-20 | \$     | 5,538,237 | 12       | 462  | 474   |  |
| Aug-20 | \$     | 3,739,617 | 12       | 380  | 392   |  |
| Sep-20 | \$     | 6,315,767 | 20       | 441  | 461   |  |
| Oct-20 | \$     | 5,253,855 | 9        | 586  | 595   |  |
| Nov-20 | \$     | 4,208,300 | 12       | 472  | 484   |  |
| Dec-20 | \$     | 7,949,019 | 12       | 532  | 544   |  |
| Jan-21 | \$     | 3,381,665 | 9        | 372  | 381   |  |
| Feb-21 | \$     | 4,121,514 | 8        | 436  | 444   |  |
| Mar-21 | \$     | 6,430,505 | 15       | 467  | 482   |  |
| Apr-21 | \$     | 4,245,747 | 8        | 553  | 561   |  |
| May-21 | \$     | 4,446,245 | 13       | 452  | 465   |  |
| Jun-21 | \$     | 6,046,316 | 12       | 487  | 499   |  |
| Jul-21 | \$     | 7,742,384 | 12       | 571  | 593   |  |
| Aug-21 | \$     | 3,277,491 | 11       | 436  | 447   |  |
| Sep-21 | \$     | 7,226,489 | 17       | 581  | 598   |  |
| Oct-21 | \$     | 5,142,637 | 8        | 516  | 524   |  |
| Nov-21 | S      | 5.196.168 | 14       | 535  | 549   |  |

<sup>\*</sup>Excludes net staff payroll
\*Creditors on 30 day terms are paid on the 28th of the month following.
\*Local suppliers are paid on 14 day terms.

City of Kalamunda 162