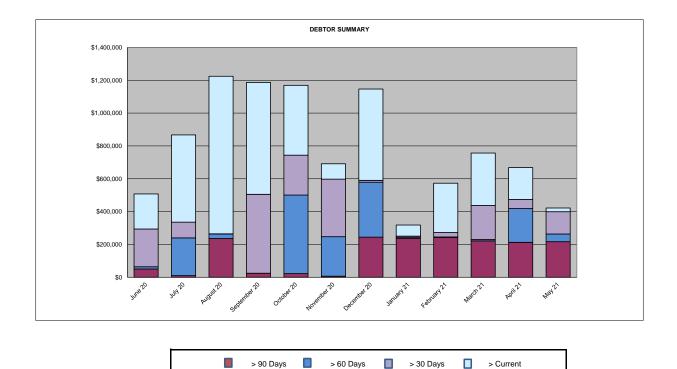

## FOR THE PERIOD ENDED 31st May 2021

Sundry Debtors Trial Balance - Summary Aged Listing

| _            | > 90 days | > 60 days | > 30 days | Current   | Total       |
|--------------|-----------|-----------|-----------|-----------|-------------|
| June 20      | \$50,679  | \$13,389  | \$230,080 | \$213,534 | \$507,683   |
| July 20      | \$10,100  | \$230,020 | \$95,600  | \$531,482 | \$867,202   |
| August 20    | \$235,744 | \$27,649  | \$1,147   | \$959,938 | \$1,224,479 |
| September 20 | \$24,760  | \$0       | \$480,452 | \$681,672 | \$1,186,883 |
| October 20   | \$22,397  | \$478,389 | \$242,871 | \$425,854 | \$1,169,510 |
| November 20  | \$6,562   | \$240,858 | \$350,173 | \$93,700  | \$691,293   |
| December 20  | \$244,231 | \$334,913 | \$11,094  | \$556,714 | \$1,146,952 |
| January 21   | \$237,707 | \$6,721   | \$6,182   | \$67,756  | \$318,366   |
| February 21  | \$242,907 | \$2,762   | \$27,143  | \$300,367 | \$573,179   |
| March 21     | \$221,891 | \$7,829   | \$207,629 | \$319,467 | \$756,817   |
| April 21     | \$213,112 | \$205,290 | \$55,438  | \$194,188 | \$668,028   |
| May 21       | \$216,952 | \$46,848  | \$135,391 | \$22,571  | \$421,761   |