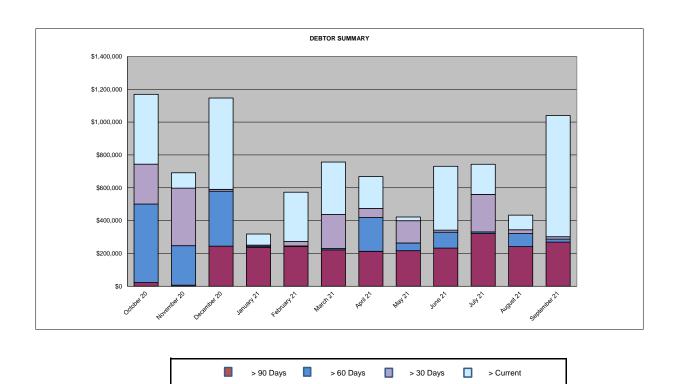

## FOR THE PERIOD ENDED 30th September 2021

Sundry Debtors Trial Balance - Summary Aged Listing

| _            | > 90 days | > 60 days | > 30 days | Current   | Total       |
|--------------|-----------|-----------|-----------|-----------|-------------|
| October 20   | \$22,397  | \$478,389 | \$242,871 | \$425,854 | \$1,169,510 |
| November 20  | \$6,562   | \$240,858 | \$350,173 | \$93,700  | \$691,293   |
| December 20  | \$244,231 | \$334,913 | \$11,094  | \$556,714 | \$1,146,952 |
| January 21   | \$237,707 | \$6,721   | \$6,182   | \$67,756  | \$318,366   |
| February 21  | \$242,907 | \$2,762   | \$27,143  | \$300,367 | \$573,179   |
| March 21     | \$221,891 | \$7,829   | \$207,629 | \$319,467 | \$756,817   |
| April 21     | \$213,112 | \$205,290 | \$55,438  | \$194,188 | \$668,028   |
| May 21       | \$216,952 | \$46,848  | \$135,391 | \$22,571  | \$421,761   |
| June 21      | \$232,804 | \$96,519  | \$12,515  | \$388,731 | \$730,570   |
| July 21      | \$321,126 | \$10,127  | \$228,400 | \$183,449 | \$743,103   |
| August 21    | \$241,425 | \$79,916  | \$22,672  | \$89,060  | \$433,073   |
| September 21 | \$269,289 | \$18,024  | \$14,538  | \$738,447 | \$1,040,299 |