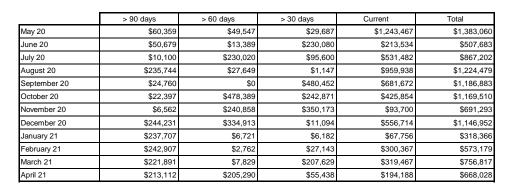

## Sundry Debtors Trial Balance - Summary Aged Listing

> 90 Days > 60 Days > 30 Days > Current

City of Kalamunda 571