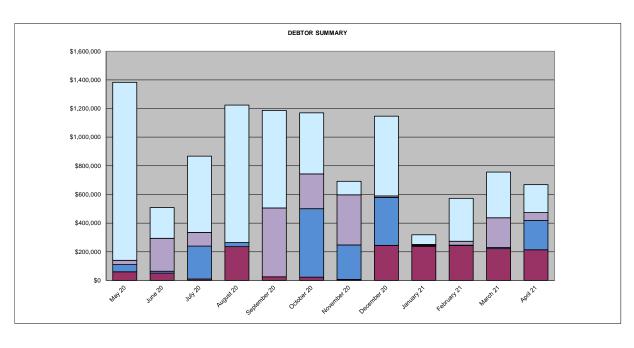

## Sundry Debtors Trial Balance - Summary Aged Listing

> 90 Days > 60 Days > 30 Days > Current

City of Kalamunda 571