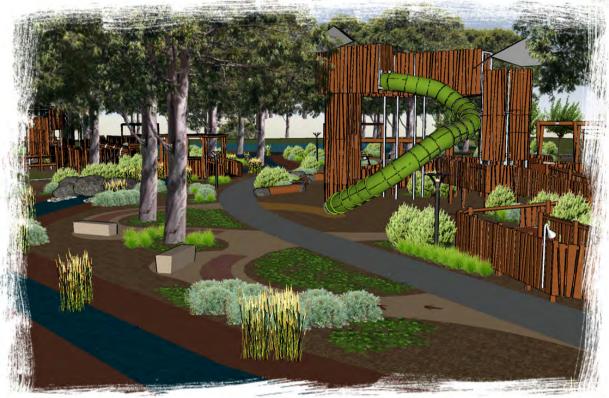

> Scale Approx 1:200 @A1 20m

Q A FRAME DOUBLE SWING WITH TODDLER SEAT

ENTRANCE GATE

WATER CREEK WITH WATER FOUNTAIN

TIMBER ARBOR MEETING PLACE K

В PICNIC TABLE WITH CHUNKY BENCH, BBQ, BIN,

8 Burchell Way Kewdale WA 6105 (08) 9361 1355 play@natureplaysolutions.com.au

SHOP FRONT (FROM BACK)

G BOARDWALK

**O D** JOURNEY PATHWAY WITH BALANCE SLEEPER AND LOG

### STIRK PARK ELIZABETH STREET, KALAMUNDA, WA, 6076 AREA 1 - PERSPECTIVES

O SHOP FRONT (FROM FRONT)

🕕 🕕 TRANSITION BENCH, BENCH SEAT & SAND PLAY TABLE