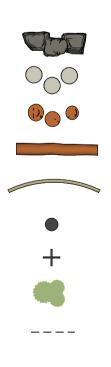

LAWN QUARTZ SAND EXPOSED AGGREGATE COLOURED CONCRETE MULCH COLOURED CONCRETE **EXISTING PATH EXISTING ROAD** IAS RUBBER

STIRK PARK ELIZABETH STREET, KALAMUNDA, WA, 6076 **CONCEPT PLAN - AREA 1** 

ROCK BOULDERS CONCRETE STEPPER TIMBER STEPPER log CONCRETE KERB EXISTING TREE PROPOSED TREE PLANTS SHELTER/ROOF FENCE WITH TIMBER POSTS

Q

R

S

T

U

LAWN QUARTZ SAND EXPOSED AGGREGATE MULCH COLOURED CONCRETE EXISTING PATH EXISTING ROAD IAS RUBBER

## STIRK PARK ELIZABETH STREET, KALAMUNDA, WA, 6076 CONCEPT PLAN - AREA 2

ROCK BOULDERS
CONCRETE STEPPER
TIMBER STEPPER
LOG
CONCRETE KERB
EXISTING TREE
PROPOSED TREE
PLANTS
SHELTER/ROOF

Job No: 4561 Rev: E Date: Mar 2022 Design: AL