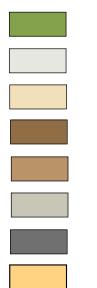

LAWN QUARTZ SAND EXPOSED AGGREGATE COLOURED CONCRETE MULCH COLOURED CONCRETE **EXISTING PATH EXISTING ROAD** IAS RUBBER

STIRK PARK ELIZABETH STREET, KALAMUNDA, WA, 6076 **CONCEPT PLAN - AREA 1** 

ROCK BOULDERS CONCRETE STEPPER TIMBER STEPPER log CONCRETE KERB EXISTING TREE PROPOSED TREE PLANTS SHELTER/ROOF FENCE WITH TIMBER POSTS

Q

R

S

T

U

LAWN QUARTZ SAND EXPOSED AGGREGATE MULCH COLOURED CONCRETE EXISTING PATH EXISTING ROAD IAS RUBBER

## STIRK PARK ELIZABETH STREET, KALAMUNDA, WA, 6076 CONCEPT PLAN - AREA 2

ROCK BOULDERS
CONCRETE STEPPER
TIMBER STEPPER
LOG
CONCRETE KERB
EXISTING TREE
PROPOSED TREE
PLANTS
SHELTER/ROOF

Job No: 4561 Rev: E Date: Mar 2022 Design: AL