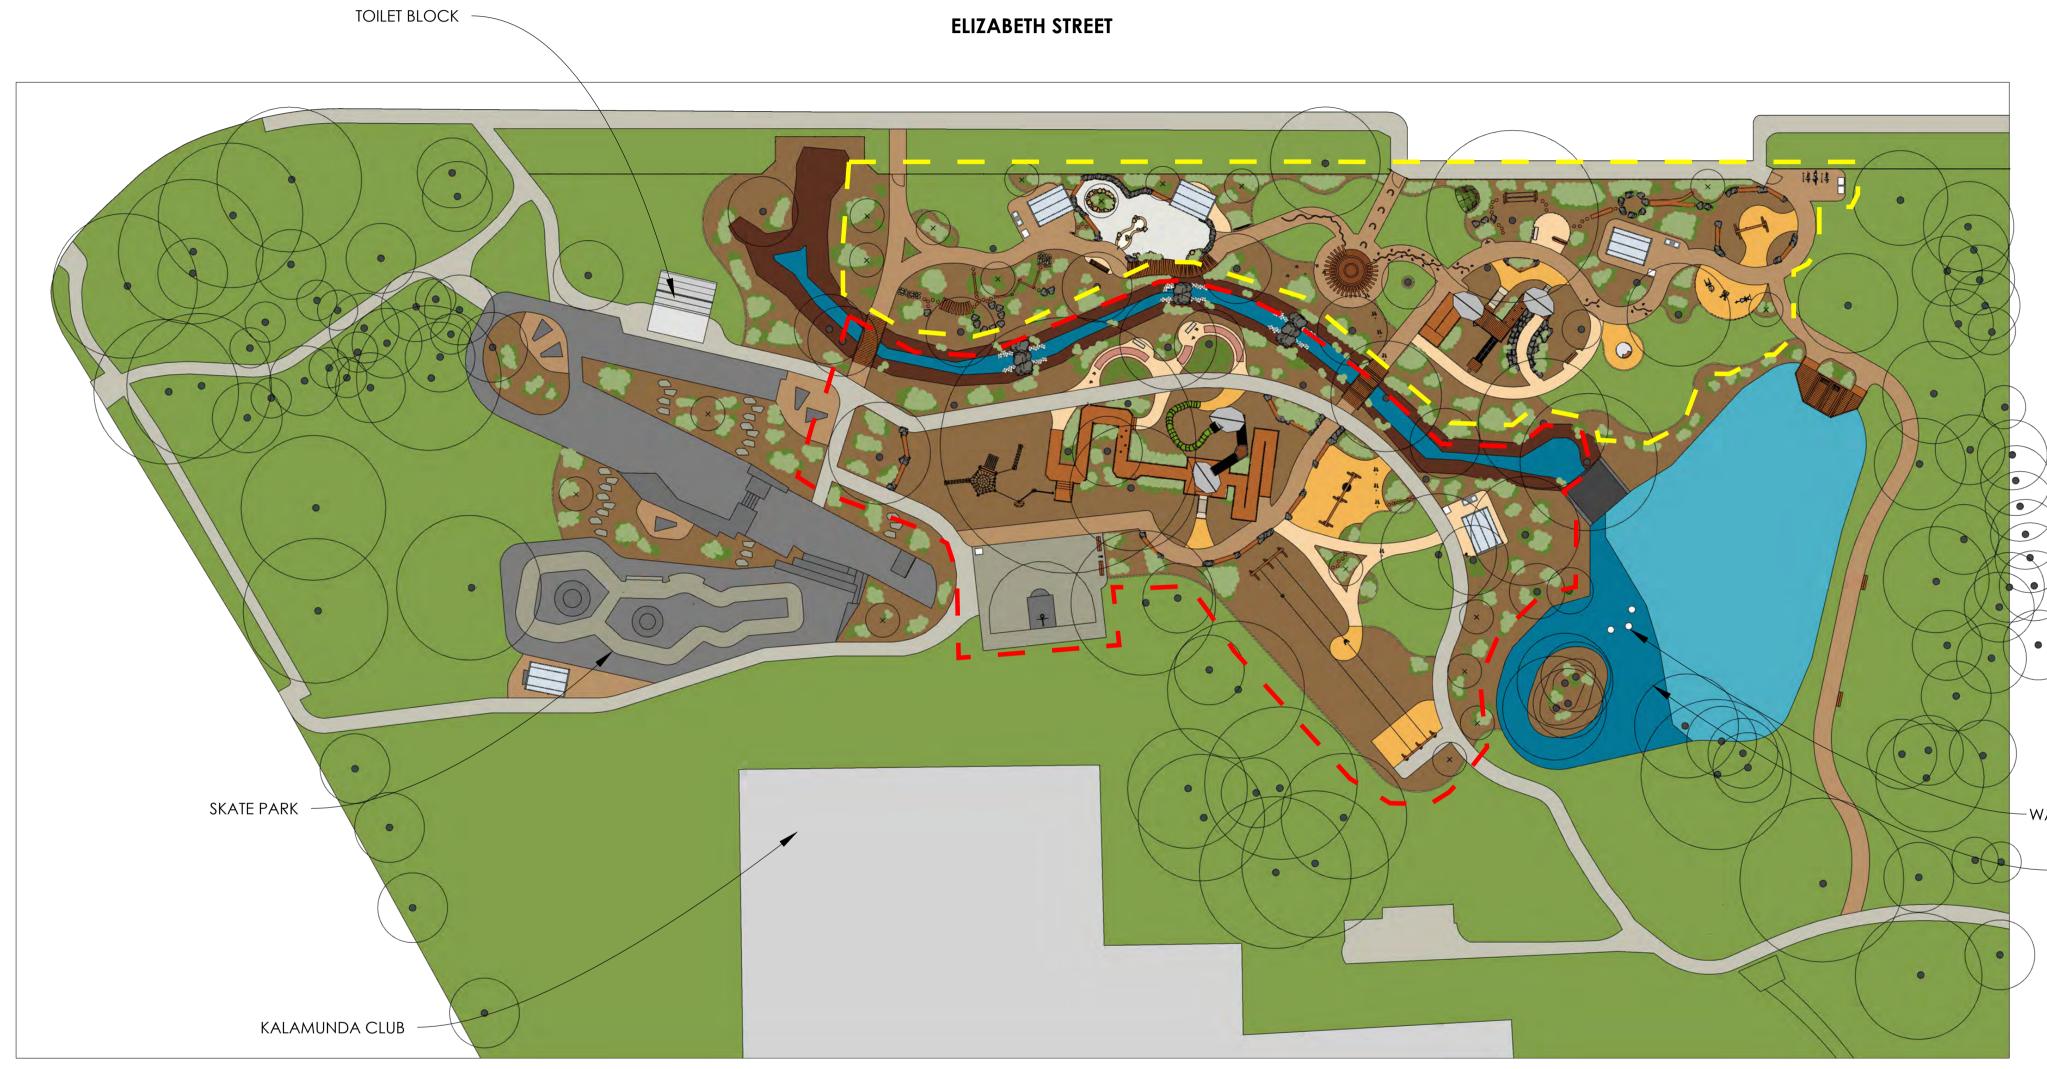

8 Burchell Way Kewdale WA 6105 (08) 9361 1355 play@natureplaysolutions.com.au

\_\_\_\_

AREA ONE - JUNIOR/MIDDLE AGE

AREA TWO - YOUTH AGE

STIRK PARK ELIZABETH STREET, KALAMUNDA, WA, 6076 MASTERPLAN