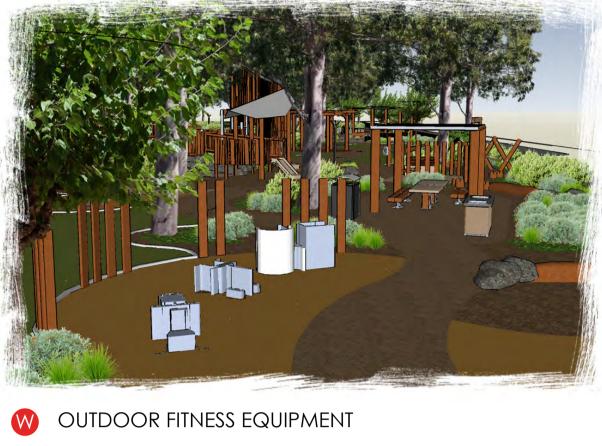

- A FRAME DOUBLE SWING WITH TODDLER SEAT\* Q
- ROPE WALK R
- ACCESIBLE CAROUSEL \* S
- CONCRETE SLIDE 1200 \* A
- CONCRETE SLIDE 1800 \* U
- BENCH SEAT \* V
- OUTDOOR FITNESS EQUIPMENT W
- **BIKE STORE** X
- VIEWING PLATFORM