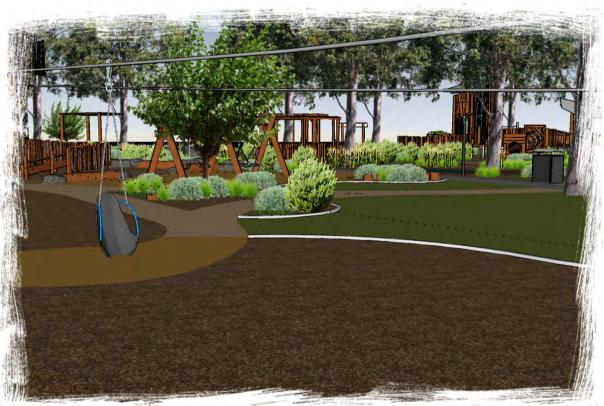

Scale Approx 1:200 @A1

20m

J R S PICNIC TABLE WITH CHUNKY BENCH, DRINKING FOUNTAIN AND BIN WITH SHELTER

J R S PICNIC TABLE WITH CHUNKY BENCH, DRINKING FOUNTAIN AND BIN WITH SHELTER

8 Burchell Way Kewdale WA 6105 (08) 9361 1355 play@natureplaysolutions.com.au G M SCHOOL TILED PATHWAY WITH CONCRETE BENCH

B E ZIG ZAG BOARDWALK WITH CLIMBER

G M SCHOOL TILED PATHWAY WITH CONCRETE BENCH

FLYING FOX DOUBLE

STIRK PARK ELIZABETH STREET, KALAMUNDA, WA, 6076 AREA 2 - PERSPECTIVES

B E F ZIG ZAG BOARDWALK WITH CLIMBER & CONCRETE SLIDE

H TRIPLE SWING

FLYING FOX DOUBLE