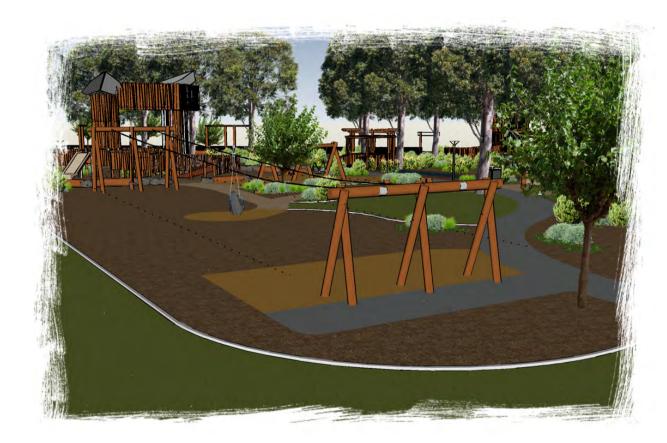

Scale Approx 1:200 @A1

20m

J R S PICNIC TABLE WITH CHUNKY BENCH, DRINKING FOUNTAIN AND BIN WITH SHELTER

J R S PICNIC TABLE WITH CHUNKY BENCH, DRINKING FOUNTAIN AND BIN WITH SHELTER

8 Burchell Way Kewdale WA 6105 (08) 9361 1355 play@natureplaysolutions.com.au G M SCHOOL TILED PATHWAY WITH CONCRETE BENCH

B E ZIG ZAG BOARDWALK WITH CLIMBER

G M SCHOOL TILED PATHWAY WITH CONCRETE BENCH

FLYING FOX DOUBLE

STIRK PARK ELIZABETH STREET, KALAMUNDA, WA, 6076 AREA 2 - PERSPECTIVES

B E F ZIG ZAG BOARDWALK WITH CLIMBER & CONCRETE SLIDE

H TRIPLE SWING

FLYING FOX DOUBLE