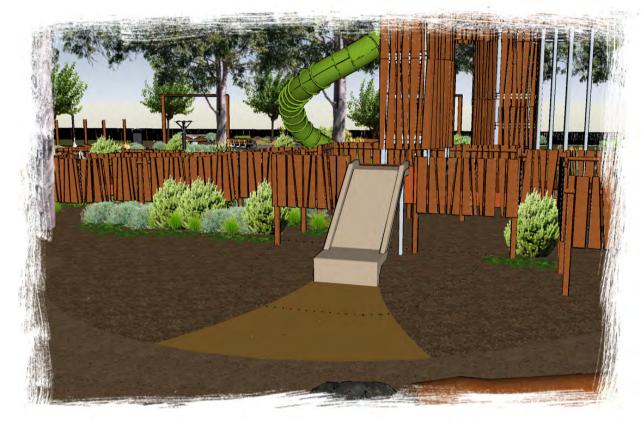

SHOP FRONT (FROM BACK)

G BOARDWALK

**O D** JOURNEY PATHWAY WITH BALANCE SLEEPER AND LOG

### STIRK PARK ELIZABETH STREET, KALAMUNDA, WA, 6076 AREA 1 - PERSPECTIVES

O SHOP FRONT (FROM FRONT)

🕕 🕕 TRANSITION BENCH, BENCH SEAT & SAND PLAY TABLE