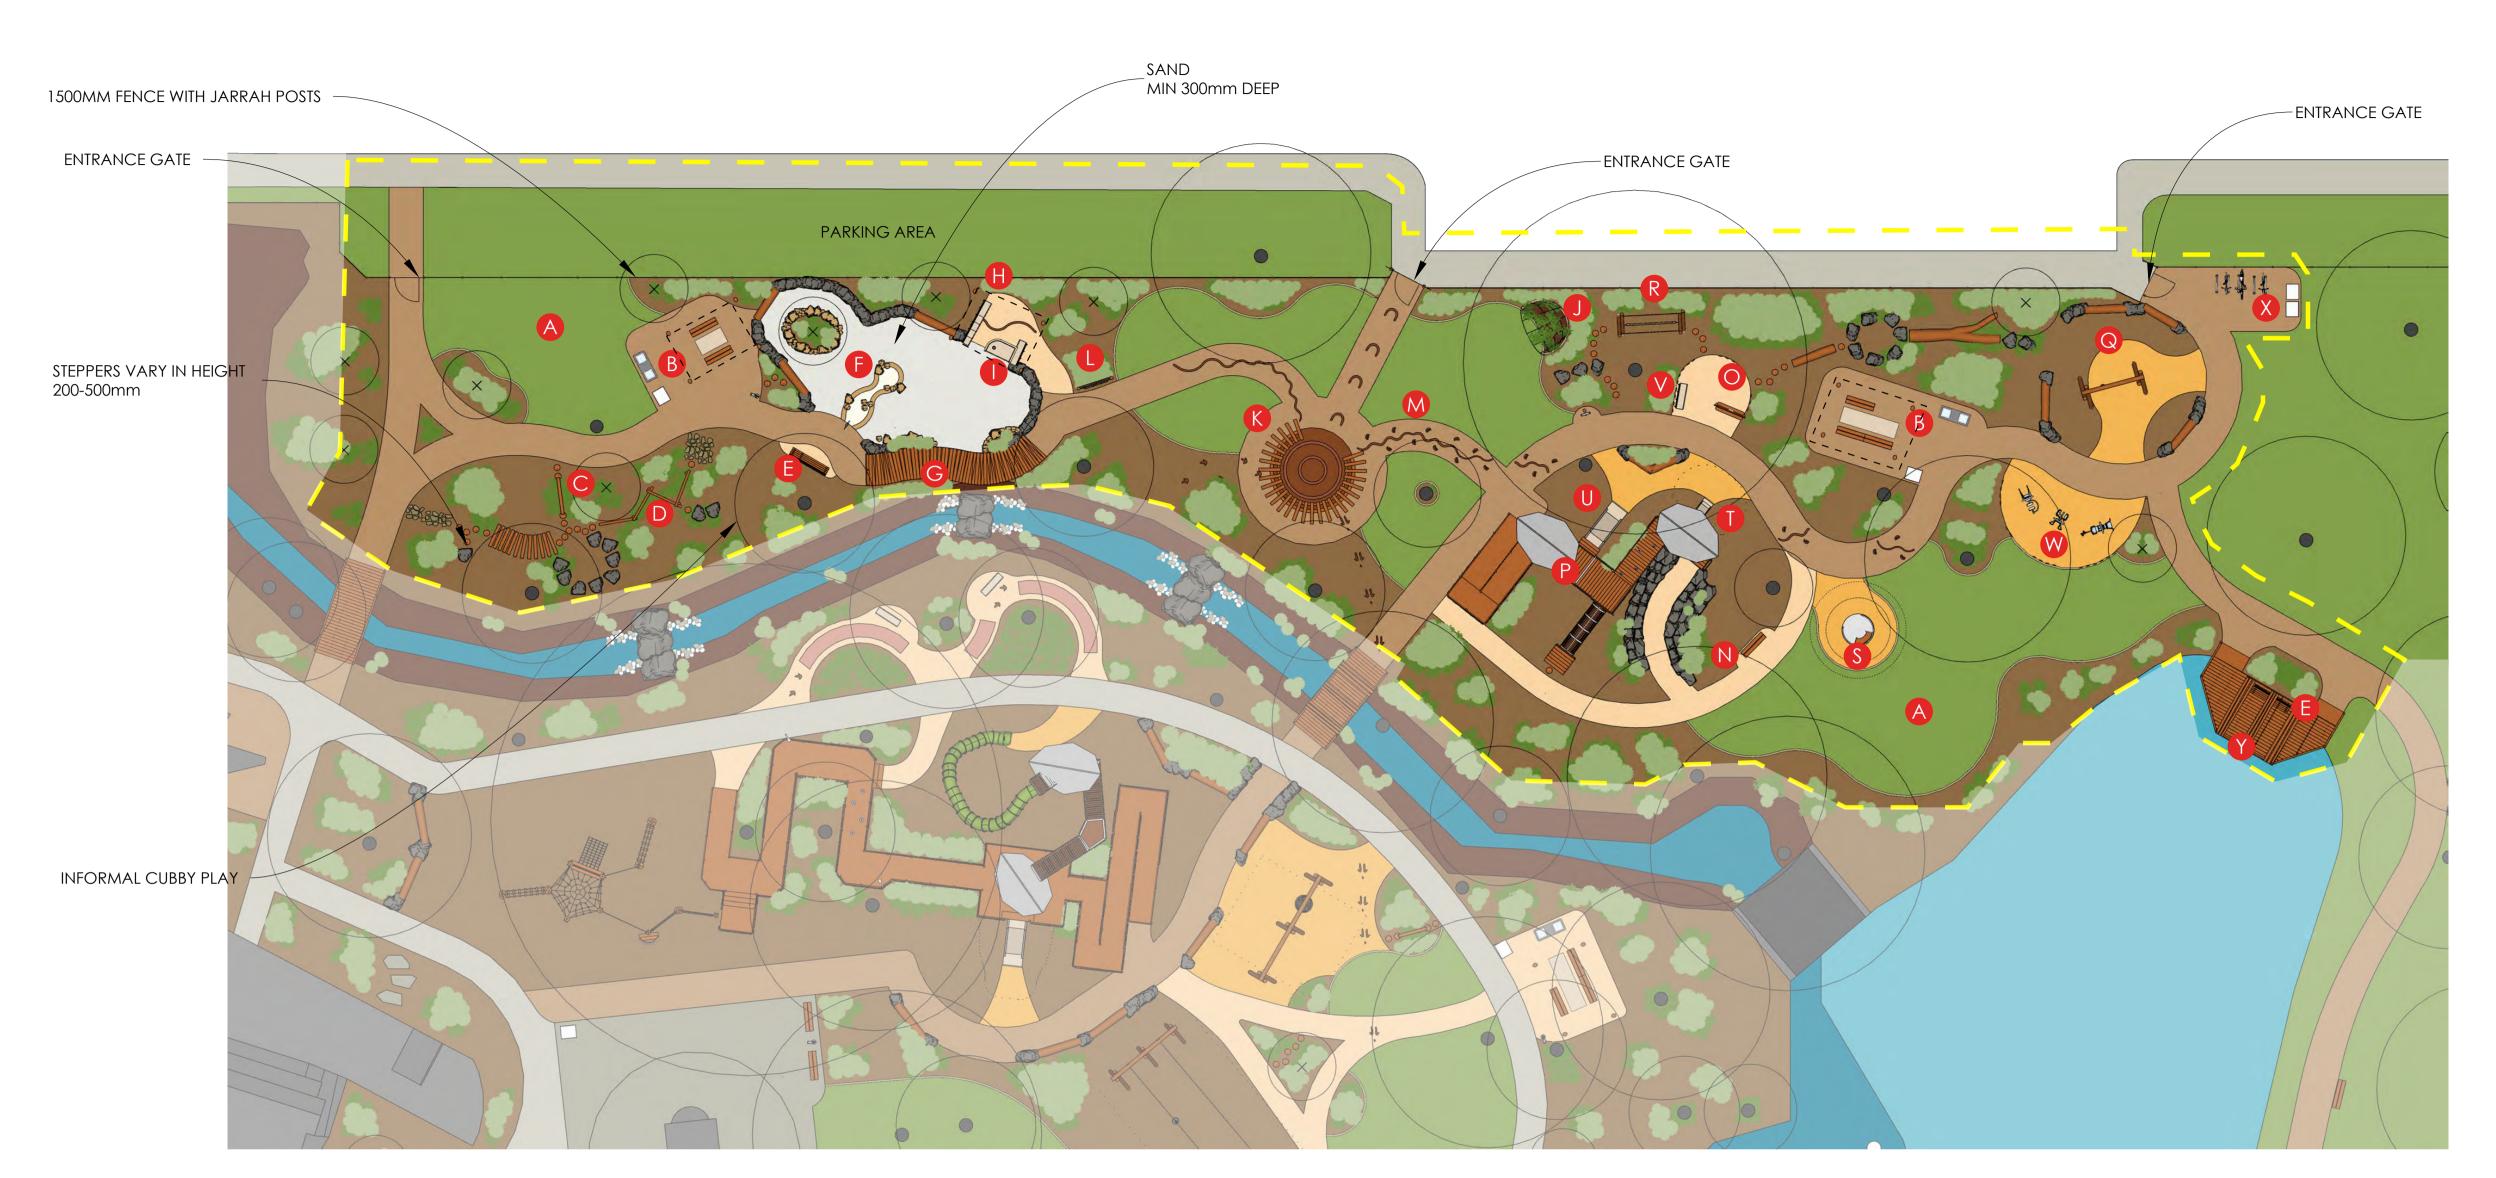

# LEGEND

| A | OPEN TURF AREA                   |  |
|---|----------------------------------|--|
| В | PICNIC TABLE WITH                |  |
|   | CHUNKY BENCH , BBQ,              |  |
|   | BIN & SHELTER & WATER FOUNTAIN*  |  |
| C | BALANCE SLEEPER                  |  |
| D | BALANCING LOG                    |  |
| E | ACCESSIBLE BENCH SEAT WITH 3     |  |
|   | ARMRESTS                         |  |
| F | WATER CREEK WITH WATER FOUNTAIN* |  |
| G | BOARDWALK*                       |  |
| H | TRANSITION BENCH *               |  |
|   |                                  |  |

\*ACCESSIBLE

8 Burchell Way Kewdale WA 6105 (08) 9361 1355 play@natureplaysolutions.com.au

- **BENCH SEAT WITH**
- SAND PLAY TABLE\*
- MIA MIA\*
- TIMBER ABOUR MEETING PLACE\* K
- THONGAPHON\*
- M ANIMAL/HUMAN TRACKS
- N CHUNKY BENCH
- 0 SHOP FRONT\*
- Р ZIG ZAG CLIMBER - MINI WITH RAMP\*

- A FRAME DOUBLE SWING WITH TODDLER SEAT\* Q
- ROPE WALK R
- ACCESIBLE CAROUSEL \* S
- CONCRETE SLIDE 1200 \* A
- CONCRETE SLIDE 1800 \* U
- BENCH SEAT \* V
- OUTDOOR FITNESS EQUIPMENT W
- **BIKE STORE** X
- VIEWING PLATFORM