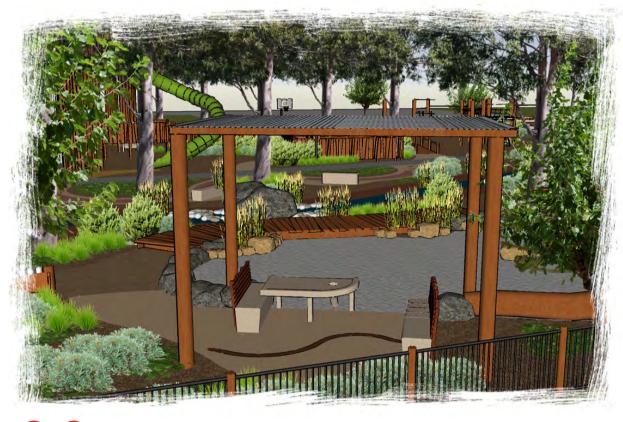

> Scale Approx 1:200 @A1 20m

Q A FRAME DOUBLE SWING WITH TODDLER SEAT

ENTRANCE GATE

WATER CREEK WITH WATER FOUNTAIN

TIMBER ARBOR MEETING PLACE K

В PICNIC TABLE WITH CHUNKY BENCH, BBQ, BIN,

8 Burchell Way Kewdale WA 6105 (08) 9361 1355 play@natureplaysolutions.com.au