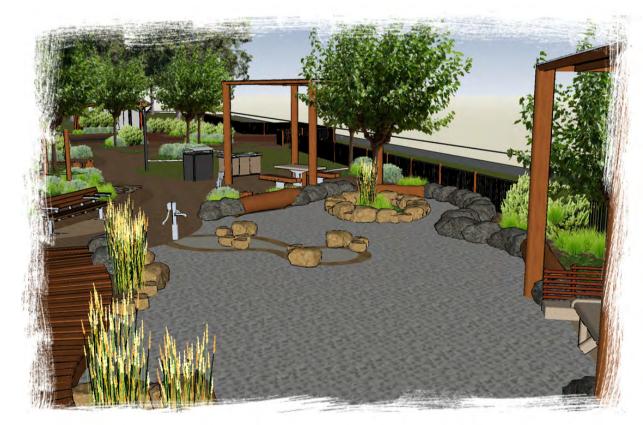

> Scale Approx 1:200 @A1 20m

Q A FRAME DOUBLE SWING WITH TODDLER SEAT

ENTRANCE GATE

WATER CREEK WITH WATER FOUNTAIN

TIMBER ARBOR MEETING PLACE K

В PICNIC TABLE WITH CHUNKY BENCH, BBQ, BIN,

8 Burchell Way Kewdale WA 6105 (08) 9361 1355 play@natureplaysolutions.com.au

### STIRK PARK ELIZABETH STREET, KALAMUNDA, WA, 6076 AREA 1 - PERSPECTIVES

O SHOP FRONT (FROM FRONT)

🕕 🕕 TRANSITION BENCH, BENCH SEAT & SAND PLAY TABLE