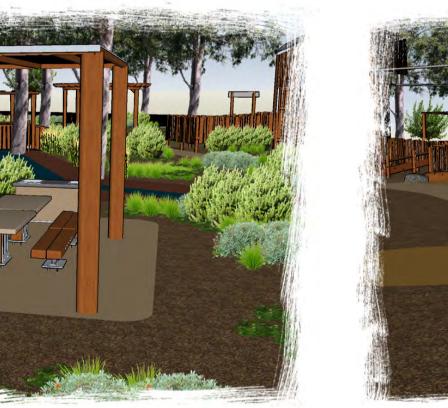

> Scale Approx 1:200 @A1 20m

Q A FRAME DOUBLE SWING WITH TODDLER SEAT

ENTRANCE GATE

WATER CREEK WITH WATER FOUNTAIN

TIMBER ARBOR MEETING PLACE K

В PICNIC TABLE WITH CHUNKY BENCH, BBQ, BIN,

8 Burchell Way Kewdale WA 6105 (08) 9361 1355 play@natureplaysolutions.com.au

SHOP FRONT (FROM BACK)

G BOARDWALK

**O D** JOURNEY PATHWAY WITH BALANCE SLEEPER AND LOG

### STIRK PARK ELIZABETH STREET, KALAMUNDA, WA, 6076 AREA 1 - PERSPECTIVES

O SHOP FRONT (FROM FRONT)

🕕 🕕 TRANSITION BENCH, BENCH SEAT & SAND PLAY TABLE