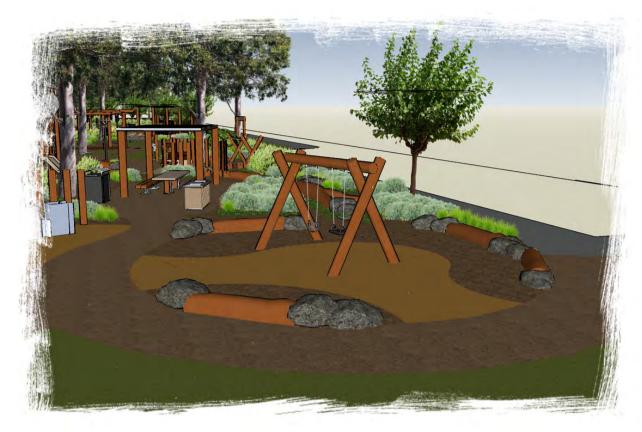

- A FRAME DOUBLE SWING WITH TODDLER SEAT\* Q
- ROPE WALK R
- ACCESIBLE CAROUSEL \* S
- CONCRETE SLIDE 1200 \* A
- CONCRETE SLIDE 1800 \* U
- BENCH SEAT \* V
- OUTDOOR FITNESS EQUIPMENT W
- **BIKE STORE** X
- VIEWING PLATFORM

> Scale Approx 1:200 @A1 20m

Q A FRAME DOUBLE SWING WITH TODDLER SEAT

ENTRANCE GATE

WATER CREEK WITH WATER FOUNTAIN

TIMBER ARBOR MEETING PLACE K

В PICNIC TABLE WITH CHUNKY BENCH, BBQ, BIN,

8 Burchell Way Kewdale WA 6105 (08) 9361 1355 play@natureplaysolutions.com.au