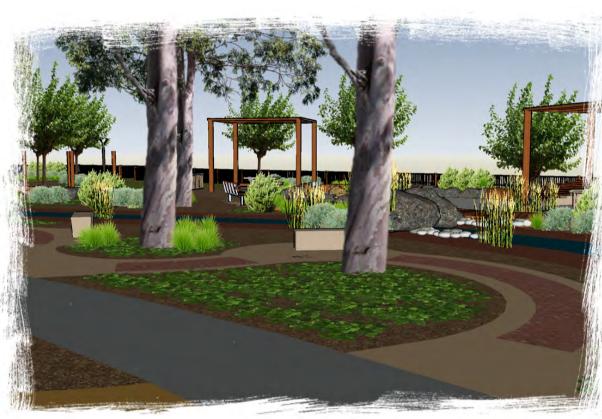

> Scale Approx 1:200 @A1 20m

Q A FRAME DOUBLE SWING WITH TODDLER SEAT

ENTRANCE GATE

WATER CREEK WITH WATER FOUNTAIN

TIMBER ARBOR MEETING PLACE K

В PICNIC TABLE WITH CHUNKY BENCH, BBQ, BIN,

8 Burchell Way Kewdale WA 6105 (08) 9361 1355 play@natureplaysolutions.com.au

SHOP FRONT (FROM BACK)

G BOARDWALK

**O D** JOURNEY PATHWAY WITH BALANCE SLEEPER AND LOG

### STIRK PARK ELIZABETH STREET, KALAMUNDA, WA, 6076 AREA 1 - PERSPECTIVES

O SHOP FRONT (FROM FRONT)

🕕 🕕 TRANSITION BENCH, BENCH SEAT & SAND PLAY TABLE