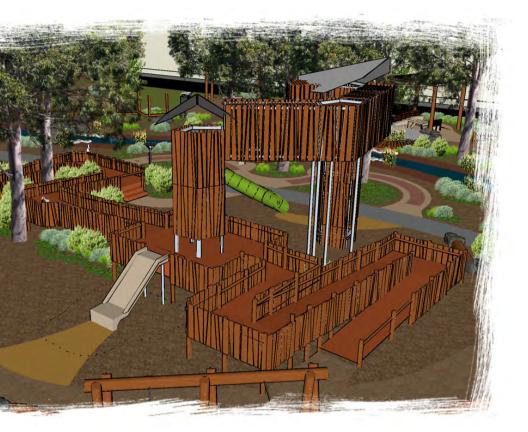

#### LEGEND

| A | POSSUM HANGOUT        |
|---|-----------------------|
| В | ZIG ZAG BOARDWALK*    |
| C | THREAD CHIMES*        |
| D | TALKING TUBES *       |
| E | ZIG ZAG CLIMBER       |
| F | CONCRETE SLIDE 1800 * |
| G | BENCH SEAT CONCRETE * |
| Ð | TRIPLE SWING *        |

|   | FLYING FOX DOUBLE *  |
|---|----------------------|
|   | PICNIC TABLE WITH CH |
|   | BENCH & SHELTER*     |
| K | HISTORIC BRIDGE WITH |
|   | BALANCE SLEEPER 1.8A |
| M | SCHOOL TILED PATHW   |
| N | SKATE PARK           |
| 0 | BRIDGE*              |
| P | OPEN TURF AREA       |