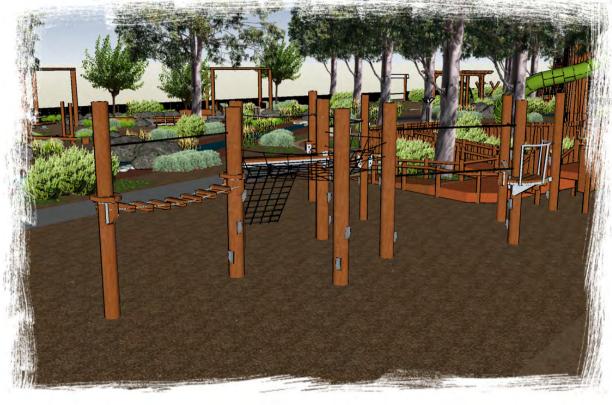

- A FRAME DOUBLE SWING WITH TODDLER SEAT\* Q
- ROPE WALK R
- ACCESIBLE CAROUSEL \* S
- CONCRETE SLIDE 1200 \* A
- CONCRETE SLIDE 1800 \* U
- BENCH SEAT \* V
- OUTDOOR FITNESS EQUIPMENT W
- **BIKE STORE** X
- VIEWING PLATFORM

> Scale Approx 1:200 @A1 20m

Q A FRAME DOUBLE SWING WITH TODDLER SEAT

ENTRANCE GATE

WATER CREEK WITH WATER FOUNTAIN

TIMBER ARBOR MEETING PLACE K

В PICNIC TABLE WITH CHUNKY BENCH, BBQ, BIN,

8 Burchell Way Kewdale WA 6105 (08) 9361 1355 play@natureplaysolutions.com.au