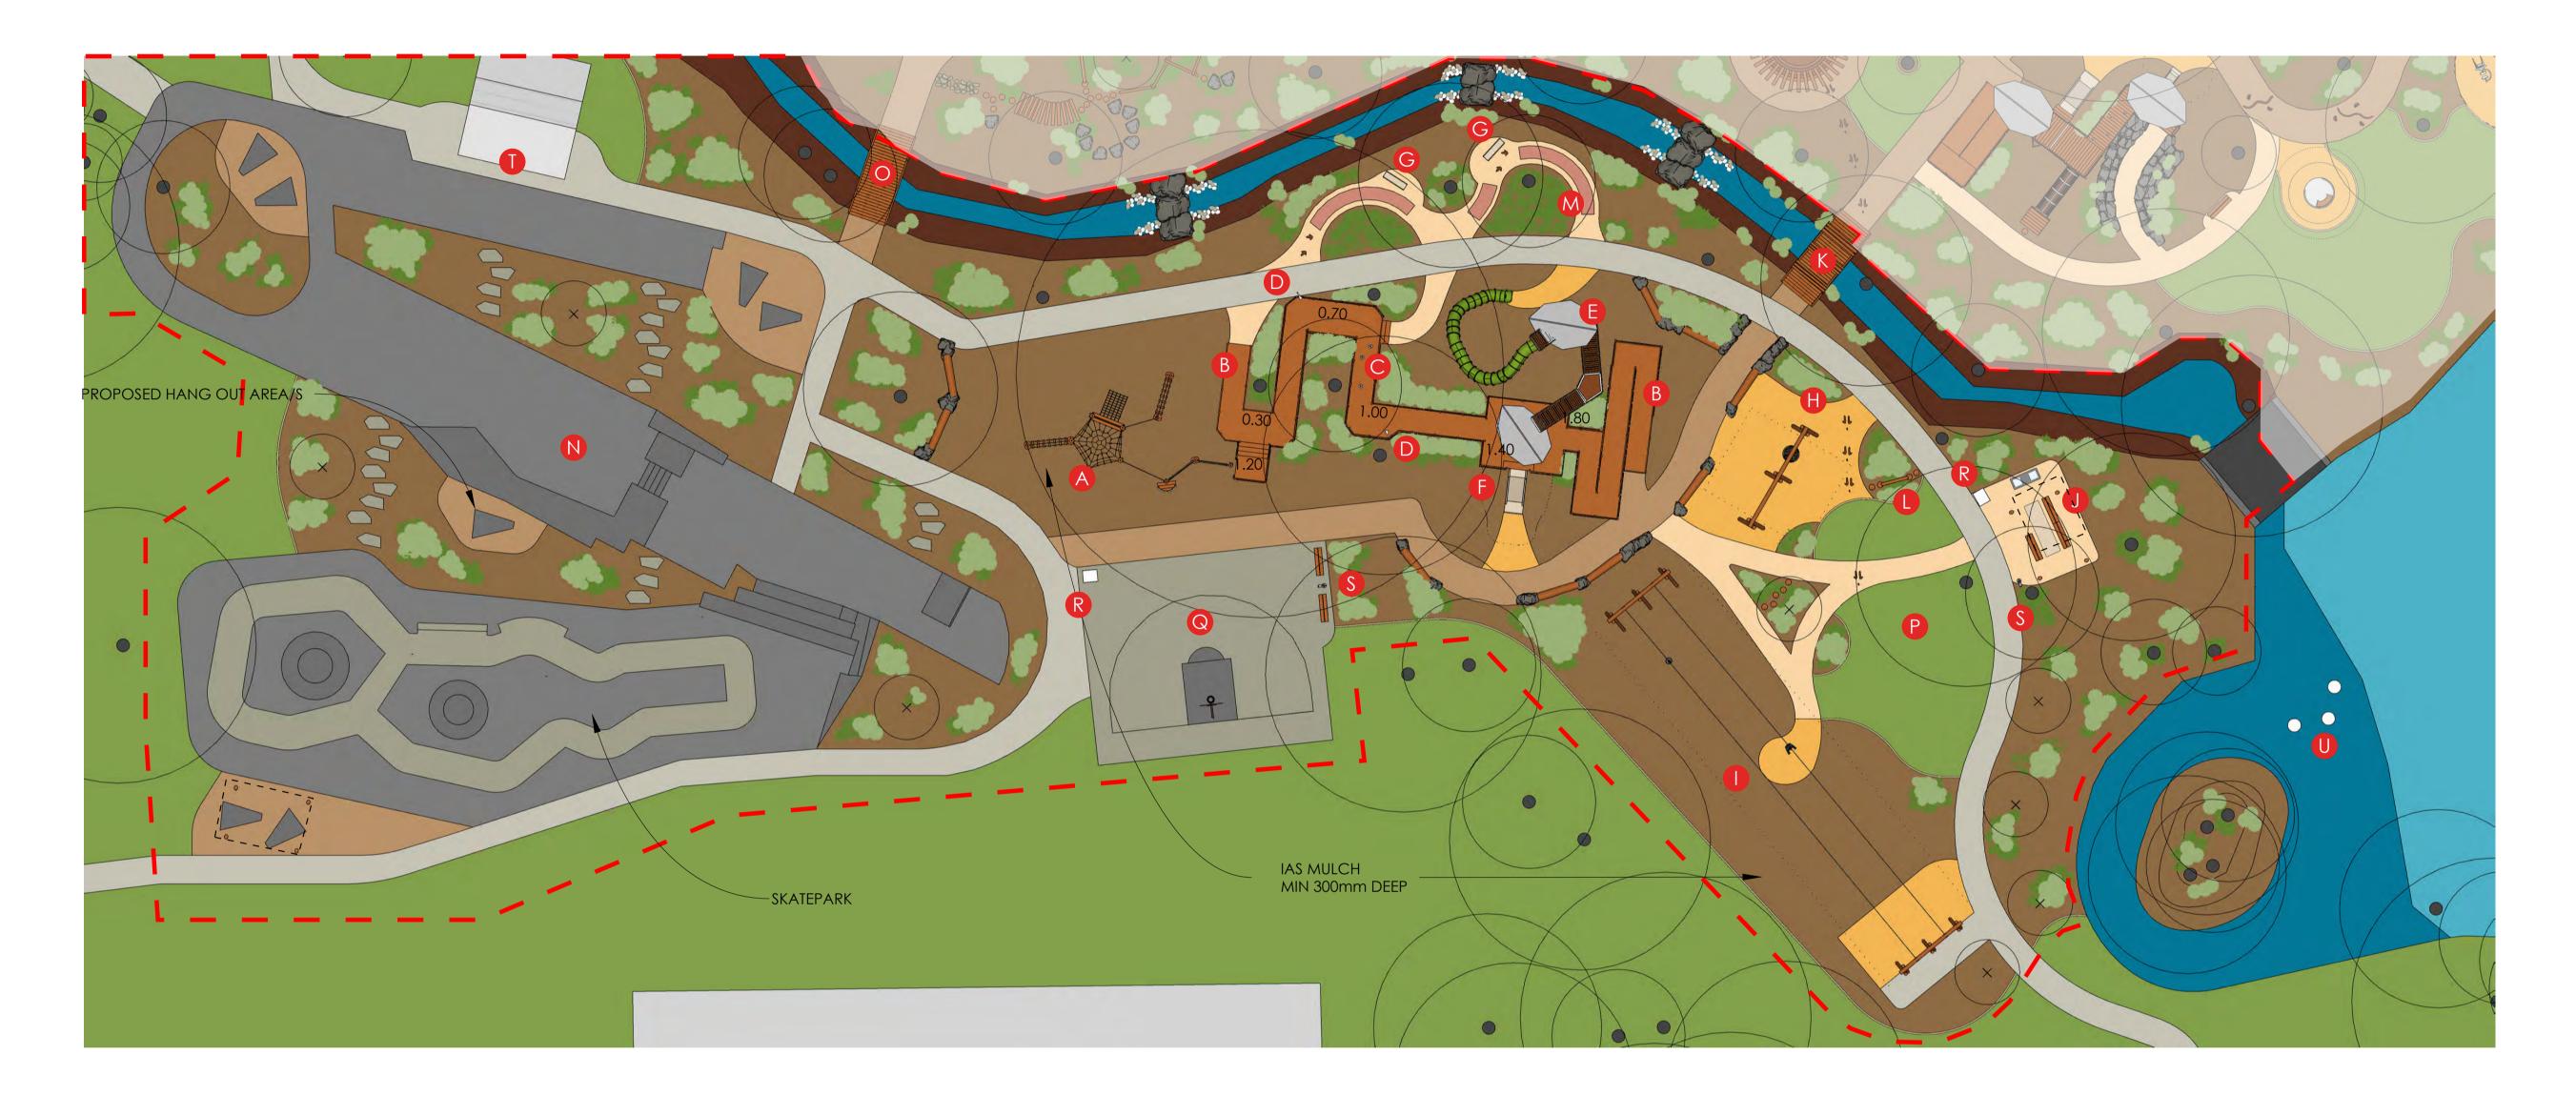

8 Burchell Way Kewdale WA 6105 (08) 9361 1355 play@natureplaysolutions.com.au

\_\_\_\_

AREA ONE - JUNIOR/MIDDLE AGE

AREA TWO - YOUTH AGE

STIRK PARK ELIZABETH STREET, KALAMUNDA, WA, 6076 MASTERPLAN

# LEGEND

| A | OPEN TURF AREA                   |  |
|---|----------------------------------|--|
| В | PICNIC TABLE WITH                |  |
|   | CHUNKY BENCH , BBQ,              |  |
|   | BIN & SHELTER & WATER FOUNTAIN*  |  |
| C | BALANCE SLEEPER                  |  |
| D | BALANCING LOG                    |  |
| E | ACCESSIBLE BENCH SEAT WITH 3     |  |
|   | ARMRESTS                         |  |
| F | WATER CREEK WITH WATER FOUNTAIN* |  |
| G | BOARDWALK*                       |  |
| H | TRANSITION BENCH *               |  |
|   |                                  |  |

\*ACCESSIBLE

8 Burchell Way Kewdale WA 6105 (08) 9361 1355 play@natureplaysolutions.com.au

- **BENCH SEAT WITH**
- SAND PLAY TABLE\*
- MIA MIA\*
- TIMBER ABOUR MEETING PLACE\* K
- THONGAPHON\*
- M ANIMAL/HUMAN TRACKS
- N CHUNKY BENCH
- 0 SHOP FRONT\*
- Р ZIG ZAG CLIMBER - MINI WITH RAMP\*

- A FRAME DOUBLE SWING WITH TODDLER SEAT\* Q
- ROPE WALK R
- ACCESIBLE CAROUSEL \* S
- CONCRETE SLIDE 1200 \* A
- CONCRETE SLIDE 1800 \* U
- BENCH SEAT \* V
- OUTDOOR FITNESS EQUIPMENT W
- **BIKE STORE** X
- VIEWING PLATFORM

> Scale Approx 1:200 @A1 20m

Q A FRAME DOUBLE SWING WITH TODDLER SEAT

ENTRANCE GATE

WATER CREEK WITH WATER FOUNTAIN

TIMBER ARBOR MEETING PLACE K

В PICNIC TABLE WITH CHUNKY BENCH, BBQ, BIN,

8 Burchell Way Kewdale WA 6105 (08) 9361 1355 play@natureplaysolutions.com.au

SHOP FRONT (FROM BACK)

G BOARDWALK

**O D** JOURNEY PATHWAY WITH BALANCE SLEEPER AND LOG

#### LEGEND

| A | POSSUM HANGOUT        |
|---|-----------------------|
| В | ZIG ZAG BOARDWALK*    |
| C | THREAD CHIMES*        |
| D | TALKING TUBES *       |
| E | ZIG ZAG CLIMBER       |
| F | CONCRETE SLIDE 1800 * |
| G | BENCH SEAT CONCRETE * |
| Ð | TRIPLE SWING *        |

|   | FLYING FOX DOUBLE *  |
|---|----------------------|
|   | PICNIC TABLE WITH CH |
|   | BENCH & SHELTER*     |
| K | HISTORIC BRIDGE WITH |
|   | BALANCE SLEEPER 1.8A |
| M | SCHOOL TILED PATHW   |
| N | SKATE PARK           |
| 0 | BRIDGE*              |
| P | OPEN TURF AREA       |

\*ACCESSIBLE

8 Burchell Way Kewdale WA 6105 (08) 9361 1355 play@natureplaysolutions.com.au

| i     |  |
|-------|--|
| HUNKY |  |

"H ARBOUR\* 3M VAY\*

| BASKETBALL AREA - 3X3 |
|-----------------------|
| BINS                  |
| DRINKING FOUNTAIN     |
| TOILET BLOCK          |
| WATER MISTERS         |
|                       |