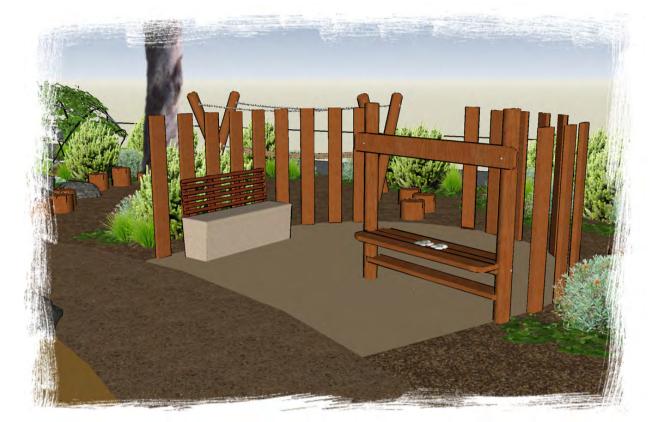

### STIRK PARK ELIZABETH STREET, KALAMUNDA, WA, 6076 AREA 1 - PERSPECTIVES

O SHOP FRONT (FROM FRONT)

🕕 🕕 TRANSITION BENCH, BENCH SEAT & SAND PLAY TABLE