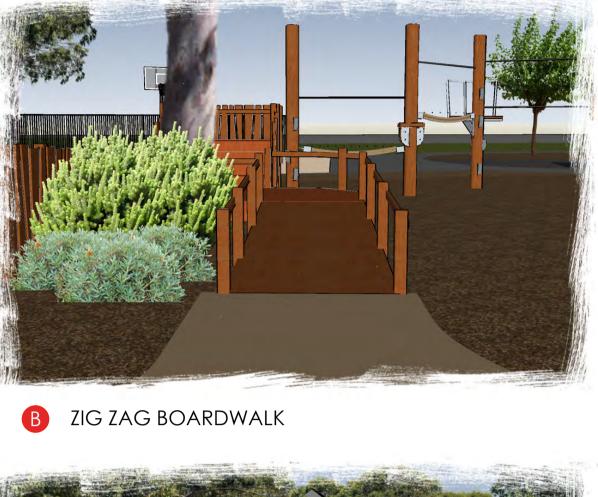

B E ZIG ZAG BOARDWALK WITH CLIMBER

G M SCHOOL TILED PATHWAY WITH CONCRETE BENCH

FLYING FOX DOUBLE

STIRK PARK ELIZABETH STREET, KALAMUNDA, WA, 6076 AREA 2 - PERSPECTIVES

B E F ZIG ZAG BOARDWALK WITH CLIMBER & CONCRETE SLIDE