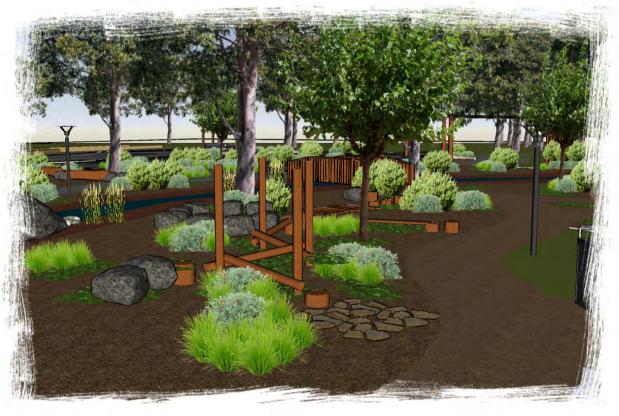

> Scale Approx 1:200 @A1 20m

Q A FRAME DOUBLE SWING WITH TODDLER SEAT

ENTRANCE GATE

WATER CREEK WITH WATER FOUNTAIN

TIMBER ARBOR MEETING PLACE K

В PICNIC TABLE WITH CHUNKY BENCH, BBQ, BIN,

8 Burchell Way Kewdale WA 6105 (08) 9361 1355 play@natureplaysolutions.com.au

SHOP FRONT (FROM BACK)

G BOARDWALK

**O D** JOURNEY PATHWAY WITH BALANCE SLEEPER AND LOG