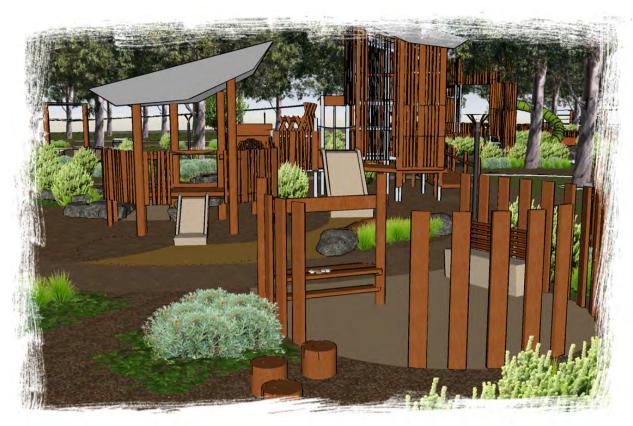

B E ZIG ZAG BOARDWALK WITH CLIMBER

G M SCHOOL TILED PATHWAY WITH CONCRETE BENCH

FLYING FOX DOUBLE

STIRK PARK ELIZABETH STREET, KALAMUNDA, WA, 6076 AREA 2 - PERSPECTIVES

B E F ZIG ZAG BOARDWALK WITH CLIMBER & CONCRETE SLIDE

H TRIPLE SWING

FLYING FOX DOUBLE