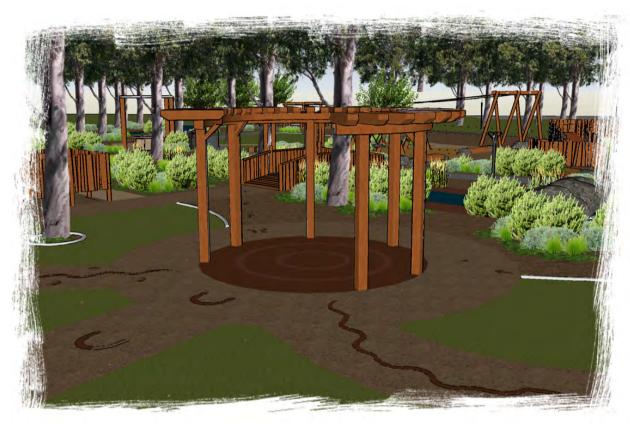

> Scale Approx 1:200 @A1 20m

Q A FRAME DOUBLE SWING WITH TODDLER SEAT

ENTRANCE GATE

WATER CREEK WITH WATER FOUNTAIN

TIMBER ARBOR MEETING PLACE K

В PICNIC TABLE WITH CHUNKY BENCH, BBQ, BIN,

8 Burchell Way Kewdale WA 6105 (08) 9361 1355 play@natureplaysolutions.com.au

SHOP FRONT (FROM BACK)

G BOARDWALK

**O D** JOURNEY PATHWAY WITH BALANCE SLEEPER AND LOG