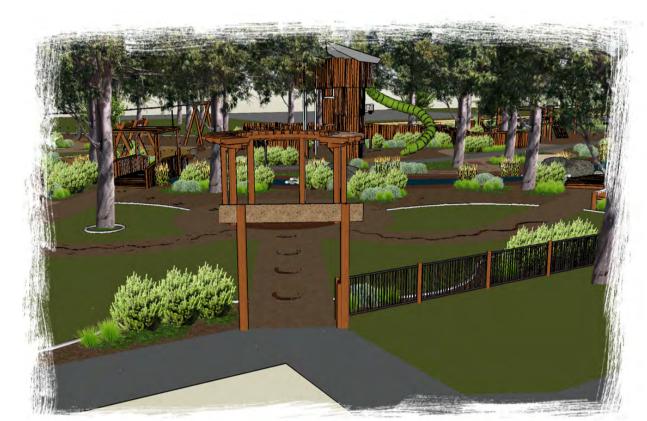

SHOP FRONT (FROM BACK)

G BOARDWALK

**O D** JOURNEY PATHWAY WITH BALANCE SLEEPER AND LOG

### STIRK PARK ELIZABETH STREET, KALAMUNDA, WA, 6076 AREA 1 - PERSPECTIVES

O SHOP FRONT (FROM FRONT)

🕕 🕕 TRANSITION BENCH, BENCH SEAT & SAND PLAY TABLE