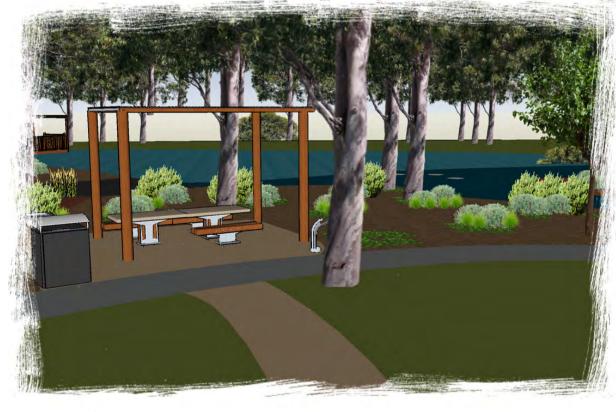

> Scale Approx 1:200 @A1 20m

Q A FRAME DOUBLE SWING WITH TODDLER SEAT

ENTRANCE GATE

WATER CREEK WITH WATER FOUNTAIN

TIMBER ARBOR MEETING PLACE K

В PICNIC TABLE WITH CHUNKY BENCH, BBQ, BIN,

8 Burchell Way Kewdale WA 6105 (08) 9361 1355 play@natureplaysolutions.com.au