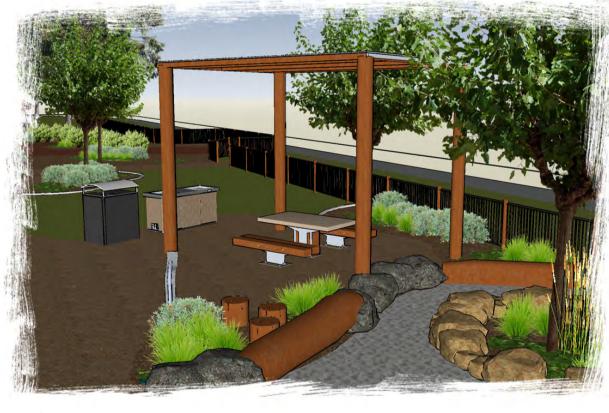

> Scale Approx 1:200 @A1 20m

Q A FRAME DOUBLE SWING WITH TODDLER SEAT

ENTRANCE GATE

WATER CREEK WITH WATER FOUNTAIN

TIMBER ARBOR MEETING PLACE K

В PICNIC TABLE WITH CHUNKY BENCH, BBQ, BIN,

8 Burchell Way Kewdale WA 6105 (08) 9361 1355 play@natureplaysolutions.com.au