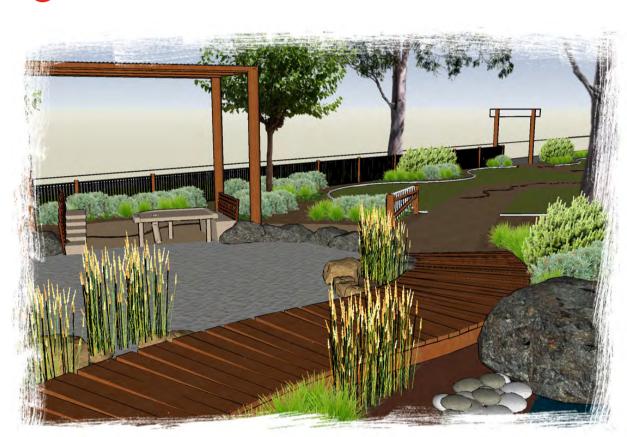

SHOP FRONT (FROM BACK)

G BOARDWALK

**O D** JOURNEY PATHWAY WITH BALANCE SLEEPER AND LOG

### STIRK PARK ELIZABETH STREET, KALAMUNDA, WA, 6076 AREA 1 - PERSPECTIVES

O SHOP FRONT (FROM FRONT)

🕕 🕕 TRANSITION BENCH, BENCH SEAT & SAND PLAY TABLE