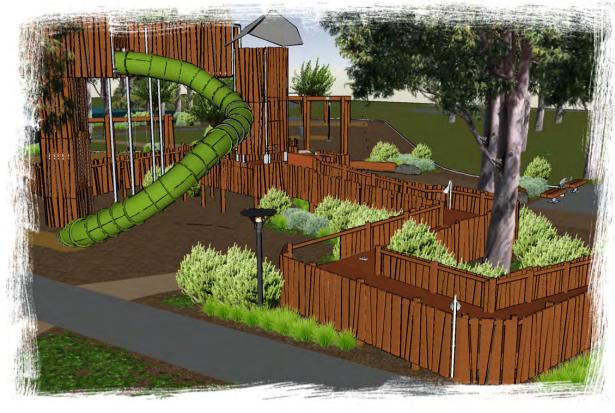

> Scale Approx 1:200 @A1 20m

Q A FRAME DOUBLE SWING WITH TODDLER SEAT

ENTRANCE GATE

WATER CREEK WITH WATER FOUNTAIN

TIMBER ARBOR MEETING PLACE K

В PICNIC TABLE WITH CHUNKY BENCH, BBQ, BIN,

8 Burchell Way Kewdale WA 6105 (08) 9361 1355 play@natureplaysolutions.com.au

SHOP FRONT (FROM BACK)

G BOARDWALK

**O D** JOURNEY PATHWAY WITH BALANCE SLEEPER AND LOG

### STIRK PARK ELIZABETH STREET, KALAMUNDA, WA, 6076 AREA 1 - PERSPECTIVES

O SHOP FRONT (FROM FRONT)

🕕 🕕 TRANSITION BENCH, BENCH SEAT & SAND PLAY TABLE