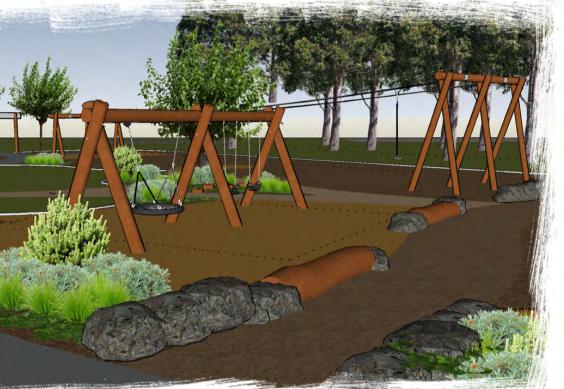

- A FRAME DOUBLE SWING WITH TODDLER SEAT\* Q
- ROPE WALK R
- ACCESIBLE CAROUSEL \* S
- CONCRETE SLIDE 1200 \* A
- CONCRETE SLIDE 1800 \* U
- BENCH SEAT \* V
- OUTDOOR FITNESS EQUIPMENT W
- **BIKE STORE** X
- VIEWING PLATFORM

> Scale Approx 1:200 @A1 20m

Q A FRAME DOUBLE SWING WITH TODDLER SEAT

ENTRANCE GATE

WATER CREEK WITH WATER FOUNTAIN

TIMBER ARBOR MEETING PLACE K

В PICNIC TABLE WITH CHUNKY BENCH, BBQ, BIN,

8 Burchell Way Kewdale WA 6105 (08) 9361 1355 play@natureplaysolutions.com.au