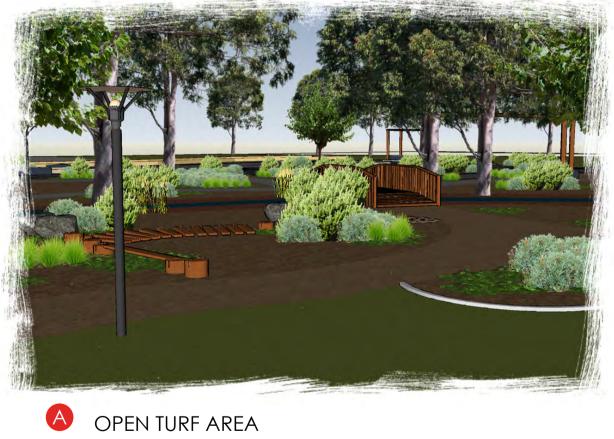

- A FRAME DOUBLE SWING WITH TODDLER SEAT\* Q
- ROPE WALK R
- ACCESIBLE CAROUSEL \* S
- CONCRETE SLIDE 1200 \* A
- CONCRETE SLIDE 1800 \* U
- BENCH SEAT \* V
- OUTDOOR FITNESS EQUIPMENT W
- **BIKE STORE** X
- VIEWING PLATFORM