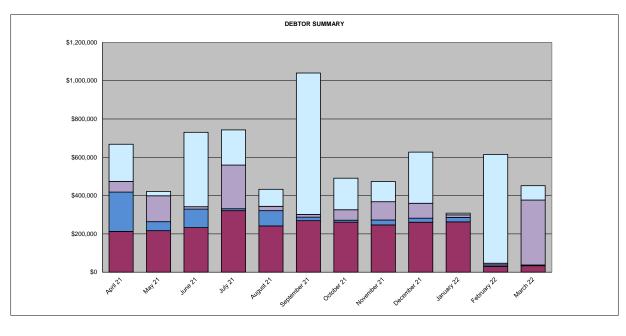

## Sundry Debtors Trial Balance - Summary Aged Listing

| _            | > 90 days | > 60 days | > 30 days | Current   | Total       |
|--------------|-----------|-----------|-----------|-----------|-------------|
| April 21     | \$213,112 | \$205,290 | \$55,438  | \$194,188 | \$668,028   |
| May 21       | \$216,952 | \$46,848  | \$135,391 | \$22,571  | \$421,761   |
| June 21      | \$232,804 | \$96,519  | \$12,515  | \$388,731 | \$730,570   |
| July 21      | \$321,126 | \$10,127  | \$228,400 | \$183,449 | \$743,103   |
| August 21    | \$241,425 | \$79,916  | \$22,672  | \$89,060  | \$433,073   |
| September 21 | \$269,289 | \$18,024  | \$14,538  | \$738,447 | \$1,040,299 |
| October 21   | \$261,176 | \$10,265  | \$54,871  | \$164,401 | \$490,713   |
| November 21  | \$246,940 | \$25,431  | \$95,561  | \$105,523 | \$473,455   |
| December 21  | \$260,789 | \$21,175  | \$77,748  | \$267,471 | \$627,183   |
| January 22   | \$262,632 | \$23,166  | \$13,828  | \$8,548   | \$308,174   |
| February 22  | \$30,569  | \$7,598   | \$8,444   | \$568,499 | \$615,110   |
| March 22     | \$33,998  | \$3,848   | \$339,147 | \$74,717  | \$451,711   |

> 90 Days > 60 Days > 30 Days > > Current

City of Kalamunda 302