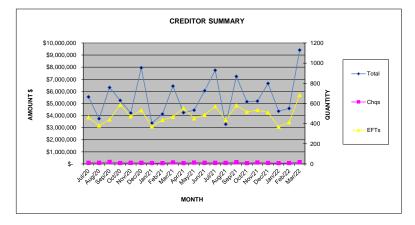

> 30 days These invoices are paid on the first fortnightly payment run

Creditor Payments made

| Month  | Amount |           | Quantity |      |       |  |
|--------|--------|-----------|----------|------|-------|--|
| wontri |        | \$        | Cheques  | EFTs | Total |  |
| Jul-20 | \$     | 5,538,237 | 12       | 462  | 474   |  |
| Aug-20 | \$     | 3,739,617 | 12       | 380  | 392   |  |
| Sep-20 | \$     | 6,315,767 | 20       | 441  | 461   |  |
| Oct-20 | \$     | 5,253,855 | 9        | 586  | 595   |  |
| Nov-20 | \$     | 4,208,300 | 12       | 472  | 484   |  |
| Dec-20 | \$     | 7,949,019 | 12       | 532  | 544   |  |
| Jan-21 | \$     | 3,381,665 | 9        | 372  | 381   |  |
| Feb-21 | \$     | 4,121,514 | 8        | 436  | 444   |  |
| Mar-21 | \$     | 6,430,505 | 15       | 467  | 482   |  |
| Apr-21 | \$     | 4,245,747 | 8        | 553  | 561   |  |
| May-21 | \$     | 4,446,245 | 13       | 452  | 465   |  |
| Jun-21 | \$     | 6,046,316 | 12       | 487  | 499   |  |
| Jul-21 | \$     | 7,742,384 | 12       | 571  | 593   |  |
| Aug-21 | \$     | 3,277,491 | 11       | 436  | 447   |  |
| Sep-21 | \$     | 7,226,489 | 17       | 581  | 598   |  |
| Oct-21 | \$     | 5,142,637 | 8        | 516  | 524   |  |
| Nov-21 | \$     | 5,196,168 | 14       | 535  | 549   |  |
| Dec-21 | \$     | 6,654,404 | 10       | 510  | 520   |  |
| Jan-22 | \$     | 4,358,064 | 8        | 368  | 376   |  |
| Feb-22 | \$     | 4,591,444 | 9        | 413  | 422   |  |
| Mar-22 | \$     | 9,411,316 | 18       | 683  | 701   |  |