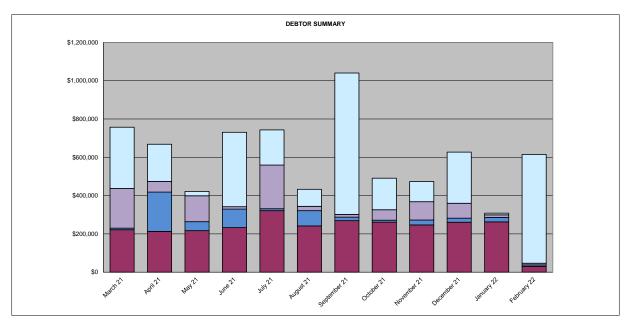

# Sundry Debtors Trial Balance - Summary Aged Listing

| _            | > 90 days | > 60 days | > 30 days | Current   | Total       |
|--------------|-----------|-----------|-----------|-----------|-------------|
| March 21     | \$221,891 | \$7,829   | \$207,629 | \$319,467 | \$756,817   |
| April 21     | \$213,112 | \$205,290 | \$55,438  | \$194,188 | \$668,028   |
| May 21       | \$216,952 | \$46,848  | \$135,391 | \$22,571  | \$421,761   |
| June 21      | \$232,804 | \$96,519  | \$12,515  | \$388,731 | \$730,570   |
| July 21      | \$321,126 | \$10,127  | \$228,400 | \$183,449 | \$743,103   |
| August 21    | \$241,425 | \$79,916  | \$22,672  | \$89,060  | \$433,073   |
| September 21 | \$269,289 | \$18,024  | \$14,538  | \$738,447 | \$1,040,299 |
| October 21   | \$261,176 | \$10,265  | \$54,871  | \$164,401 | \$490,713   |
| November 21  | \$246,940 | \$25,431  | \$95,561  | \$105,523 | \$473,455   |
| December 21  | \$260,789 | \$21,175  | \$77,748  | \$267,471 | \$627,183   |
| January 22   | \$262,632 | \$23,166  | \$13,828  | \$8,548   | \$308,174   |
| February 22  | \$30,569  | \$7,598   | \$8,444   | \$568,499 | \$615,110   |

> 90 Days > 60 Days > 30 Days > Current

City of Kalamunda 158