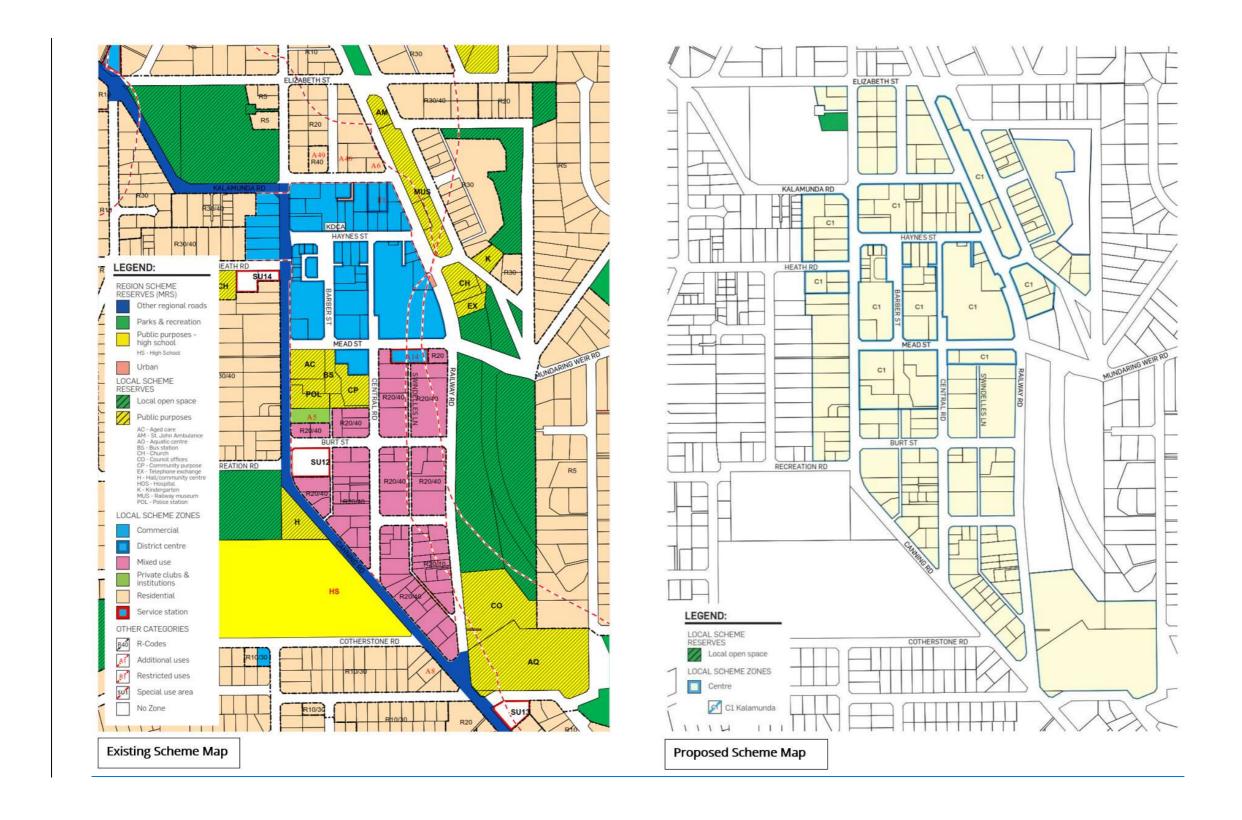

- 1. Rezone/reclassify the land located within the boundary of the modified Scheme Map (at **Appendix A**) as follows:
  - a) Rezone 'District Centre' area to 'Centre C1 Kalamunda';
  - b) Rezone a portion of the 'Mixed Use' R20/R40 and R20 area to 'Centre C1 Kalamunda';
  - c) Rezone 'Private Clubs and Institution' to 'Centre C1 Kalamunda';
  - d) Reclassify 'Public Purposes' areas identified as AC, BS, POL, CP, AM, MUS, CH, EX, to 'Centre C1 Kalamunda;
  - e) Rezone 'Special Use 14 Car Park' to 'Centre C1 Kalamunda'.
  - f) Rezone 'Residential' areas identified as R30/R40 to 'Centre C1 Kalamunda';
  - g) Reclassify 'Public Purposes' areas identified as CO, AQ, and K to 'Centre';
  - h) Rezone 'Residential' areas identified as R5, R20, R30, R30/R40 and R40 to 'Centre';
  - i) Rezone 'Special Use 12 Vehicle Sales / Services' to 'Centre'.
  - Reclassify 9 Headingly Road, Kalamunda (Crown Reserve R41268) from 'Residential R5' to 'Local Open Space'.
  - k) Apply the R-AC0 R-Coding to all areas being rezoned to 'Centre' and 'Centre C1'.
- 2. Modify section 4.2.3 Commercial Zones by inserting objectives for the 'Centre' zone as follows:

Note 1: C1 is defined as the land designated as 'Centre' in accordance with the Kalamunda Activity Centre Plan map. For land designated as Residential and Mixed Use on the Kalamunda Activity Centre Plan map. refer to the corresponding Zone for applicable land use permissibility.

#### 5. Modify Table 2 – Site Requirements as follows:

| CETDACVC | SITE REQUIREMENTS |
|----------|-------------------|
| SETBACKS | SITE REQUIREMENTS |

AMENDMENT 106 DOCUMENT AND REPORT2

| ZONES                          | Front           | Minor<br>Street | Side        | Rear          | Site<br>Coverage | Plot<br>Ratio | Landscaping Strip<br>(Road Frontage) |
|--------------------------------|-----------------|-----------------|-------------|---------------|------------------|---------------|--------------------------------------|
| Residential <sup>1</sup>       |                 |                 |             |               |                  |               |                                      |
| Bushland<br>Residential        |                 |                 |             |               |                  |               |                                      |
| Urban<br>Development           |                 |                 |             |               |                  |               |                                      |
| District Centre                |                 |                 |             |               |                  |               |                                      |
| <u>Centre (C1 – Kalamunda)</u> | <u>As per a</u> | pproved Ka      | alamunda Ac | tivity Centre | <u>Plan</u>      |               |                                      |
| Forrestfield                   |                 |                 |             |               |                  |               |                                      |
| Commercial                     |                 |                 |             |               |                  |               |                                      |
| Service<br>station             |                 |                 |             |               |                  |               |                                      |
| Mixed Use <sup>1</sup>         |                 |                 |             |               |                  |               |                                      |
| Light<br>Industry              |                 |                 |             |               |                  |               |                                      |
| General<br>Industry            |                 |                 |             |               |                  |               |                                      |
| Private Clubs and Institutions |                 |                 |             |               |                  |               |                                      |
| Special Rural                  |                 |                 |             |               |                  |               |                                      |
| Rural Composite                |                 |                 |             |               |                  |               |                                      |
| Rural Agriculture              |                 |                 |             |               |                  |               |                                      |
| Rural Landscape<br>Interest    |                 |                 |             |               |                  |               |                                      |
| Rural<br>Conservation          |                 |                 |             |               |                  |               |                                      |
| Special Use                    |                 |                 |             |               |                  |               |                                      |
| Industrial<br>Development      |                 |                 |             |               |                  |               |                                      |