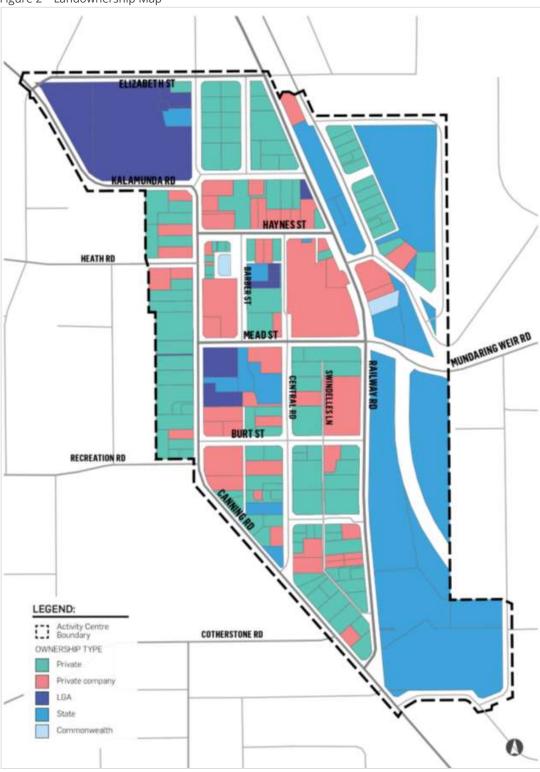

- 1. Rezone/reclassify the land located within the boundary of the modified Scheme Map (at **Appendix A**) as follows:
  - a) Rezone 'District Centre' area to 'Centre C1 Kalamunda';
  - b) Rezone a portion of the 'Mixed Use' R20/R40 and R20 area to 'Centre C1 Kalamunda';
  - c) Rezone 'Private Clubs and Institution' to 'Centre C1 Kalamunda';
  - d) Reclassify 'Public Purposes' areas identified as AC, BS, POL, CP, AM, MUS, CH, EX, to 'Centre C1 Kalamunda;
  - e) Rezone 'Special Use 14 Car Park' to 'Centre C1 Kalamunda'.
  - f) Rezone 'Residential' areas identified as R30/R40 to 'Centre C1 Kalamunda';
  - g) Reclassify 'Public Purposes' areas identified as CO, AQ, and K to 'Centre';
  - h) Rezone 'Residential' areas identified as R5, R20, R30, R30/R40 and R40 to 'Centre';
  - i) Rezone 'Special Use 12 Vehicle Sales / Services' to 'Centre'.
  - Reclassify 9 Headingly Road, Kalamunda (Crown Reserve R41268) from 'Residential R5' to 'Local Open Space'.
  - k) Apply the R-AC0 R-Coding to all areas being rezoned to 'Centre' and 'Centre C1'.
- 2. Modify section 4.2.3 Commercial Zones by inserting objectives for the 'Centre' zone as follows: