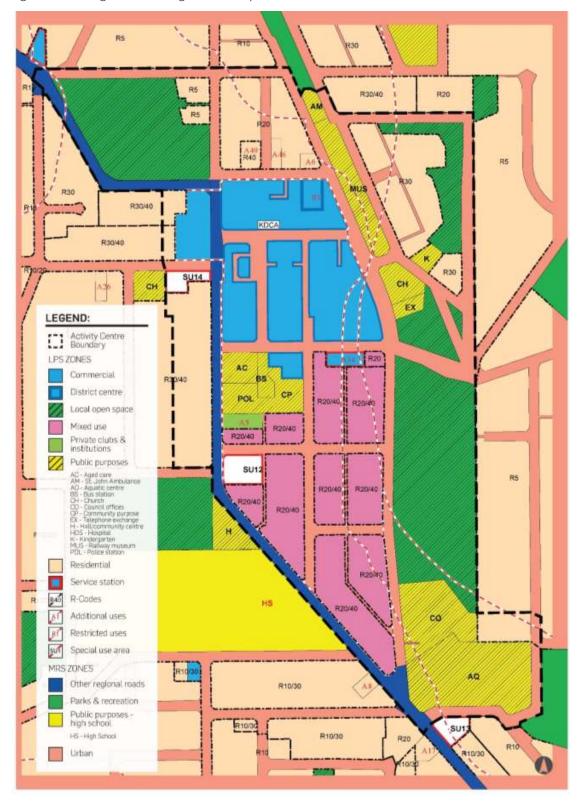

- 1. Rezone/reclassify the land located within the boundary of the modified Scheme Map (at **Appendix A**) as follows:
  - a) Rezone 'District Centre' area to 'Centre C1 Kalamunda';
  - b) Rezone a portion of the 'Mixed Use' R20/R40 and R20 area to 'Centre C1 Kalamunda';
  - c) Rezone 'Private Clubs and Institution' to 'Centre C1 Kalamunda';
  - d) Reclassify 'Public Purposes' areas identified as AC, BS, POL, CP, AM, MUS, CH, EX, to 'Centre C1 Kalamunda;
  - e) Rezone 'Special Use 14 Car Park' to 'Centre C1 Kalamunda'.
  - f) Rezone 'Residential' areas identified as R30/R40 to 'Centre C1 Kalamunda';
  - g) Reclassify 'Public Purposes' areas identified as CO, AQ, and K to 'Centre';
  - h) Rezone 'Residential' areas identified as R5, R20, R30, R30/R40 and R40 to 'Centre';
  - i) Rezone 'Special Use 12 Vehicle Sales / Services' to 'Centre'.
  - Reclassify 9 Headingly Road, Kalamunda (Crown Reserve R41268) from 'Residential R5' to 'Local Open Space'.
  - k) Apply the R-AC0 R-Coding to all areas being rezoned to 'Centre' and 'Centre C1'.
- 2. Modify section 4.2.3 Commercial Zones by inserting objectives for the 'Centre' zone as follows:

Note 1: C1 is defined as the land designated as 'Centre' in accordance with the Kalamunda Activity Centre Plan map. For land designated as Residential and Mixed Use on the Kalamunda Activity Centre Plan map. refer to the corresponding Zone for applicable land use permissibility.