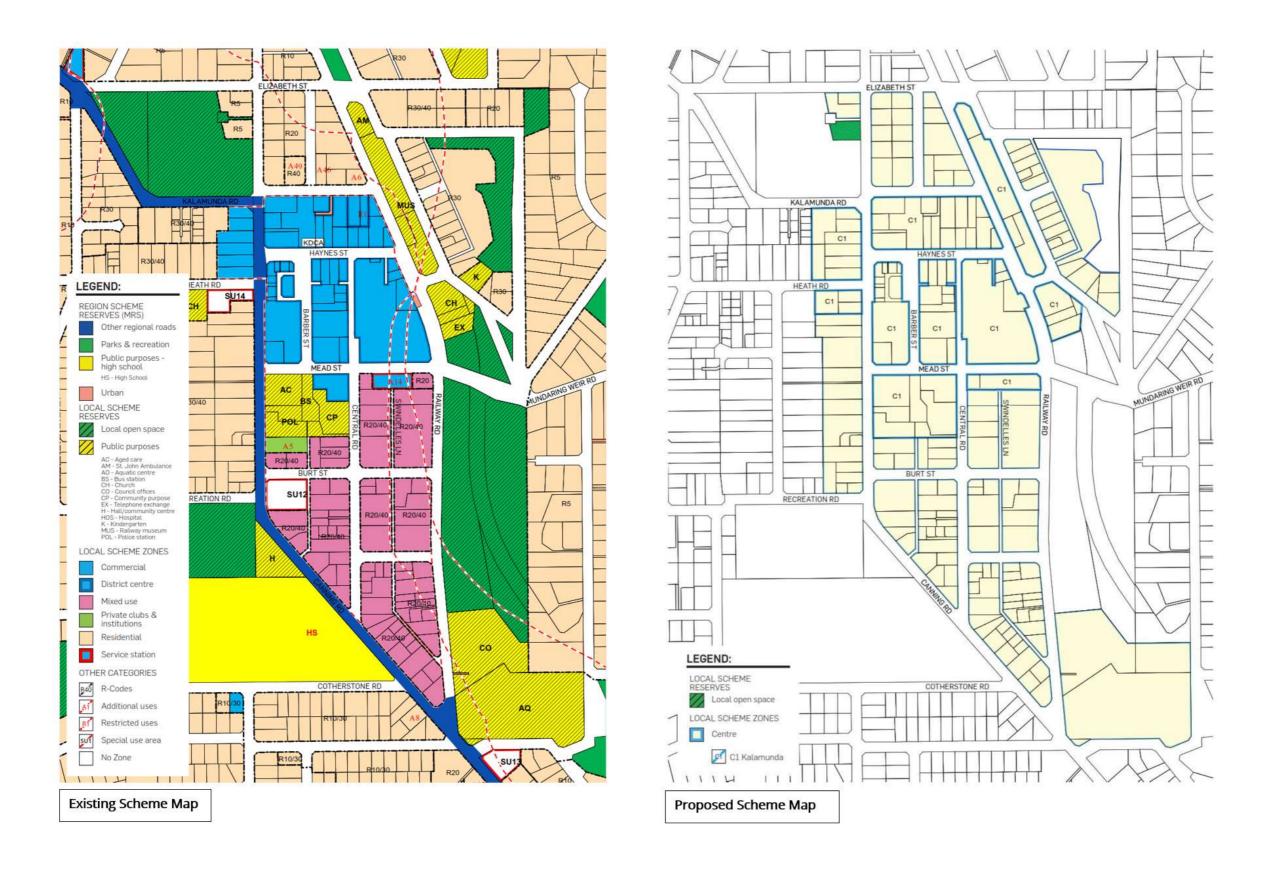

- 1. Rezone/reclassify the land located within the boundary of the modified Scheme Map (at **Appendix A**) as follows:
  - a) Rezone 'District Centre' area to 'Centre C1 Kalamunda';
  - b) Rezone a portion of the 'Mixed Use' R20/R40 and R20 area to 'Centre C1 Kalamunda';
  - c) Rezone 'Private Clubs and Institution' to 'Centre C1 Kalamunda';
  - d) Reclassify 'Public Purposes' areas identified as AC, BS, POL, CP, AM, MUS, CH, EX, to 'Centre C1 Kalamunda;
  - e) Rezone 'Special Use 14 Car Park' to 'Centre C1 Kalamunda'.
  - f) Rezone 'Residential' areas identified as R30/R40 to 'Centre C1 Kalamunda';
  - g) Reclassify 'Public Purposes' areas identified as CO, AQ, and K to 'Centre';
  - h) Rezone 'Residential' areas identified as R5, R20, R30, R30/R40 and R40 to 'Centre';
  - i) Rezone 'Special Use 12 Vehicle Sales / Services' to 'Centre'.
  - Reclassify 9 Headingly Road, Kalamunda (Crown Reserve R41268) from 'Residential R5' to 'Local Open Space'.
  - k) Apply the R-AC0 R-Coding to all areas being rezoned to 'Centre' and 'Centre C1'.
- 2. Modify section 4.2.3 Commercial Zones by inserting objectives for the 'Centre' zone as follows: