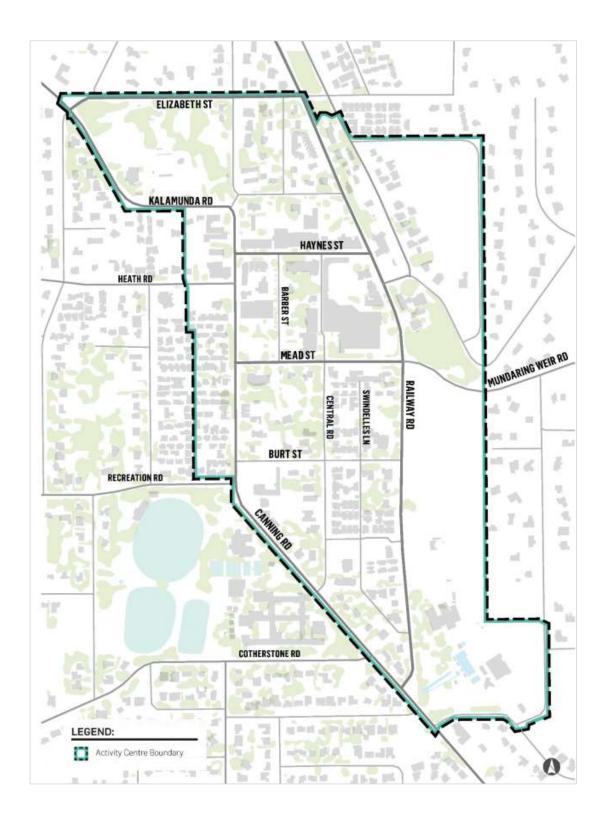

Note 1: C1 is defined as the land designated as 'Centre' in accordance with the Kalamunda Activity Centre Plan map. For land designated as Residential and Mixed Use on the Kalamunda Activity Centre Plan map. refer to the corresponding Zone for applicable land use permissibility.