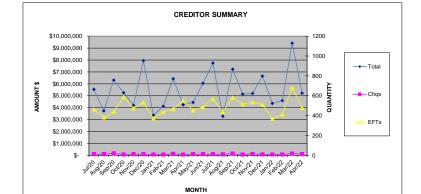

## Creditor Payments made

| Month  | Amount |           | Quantity |      |       |  |
|--------|--------|-----------|----------|------|-------|--|
| WOHLH  |        | \$        | Cheques  | EFTs | Total |  |
| Jul-20 | \$     | 5,538,237 | 12       | 462  | 474   |  |
| Aug-20 | \$     | 3,739,617 | 12       | 380  | 392   |  |
| Sep-20 | \$     | 6,315,767 | 20       | 441  | 461   |  |
| Oct-20 | \$     | 5,253,855 | 9        | 586  | 595   |  |
| Nov-20 | \$     | 4,208,300 | 12       | 472  | 484   |  |
| Dec-20 | \$     | 7,949,019 | 12       | 532  | 544   |  |
| Jan-21 | \$     | 3,381,665 | 9        | 372  | 381   |  |
| Feb-21 | \$     | 4,121,514 | 8        | 436  | 444   |  |
| Mar-21 | \$     | 6,430,505 | 15       | 467  | 482   |  |
| Apr-21 | \$     | 4,245,747 | 8        | 553  | 561   |  |
| May-21 | \$     | 4,446,245 | 13       | 452  | 465   |  |
| Jun-21 | \$     | 6,046,316 | 12       | 487  | 499   |  |
| Jul-21 | \$     | 7,742,384 | 12       | 571  | 593   |  |
| Aug-21 | \$     | 3,277,491 | 11       | 436  | 447   |  |
| Sep-21 | \$     | 7,226,489 | 17       | 581  | 598   |  |
| Oct-21 | 69     | 5,142,637 | 8        | 516  | 524   |  |
| Nov-21 | \$     | 5,196,168 | 14       | 535  | 549   |  |
| Dec-21 | \$     | 6,654,404 | 10       | 510  | 520   |  |
| Jan-22 | 69     | 4,358,064 | 8        | 368  | 376   |  |
| Feb-22 | \$     | 4,591,444 | 9        | 413  | 422   |  |
| Mar-22 | \$     | 9,411,316 | 18       | 683  | 701   |  |
| Apr-22 | \$     | 5,220,542 | 12       | 477  | 489   |  |