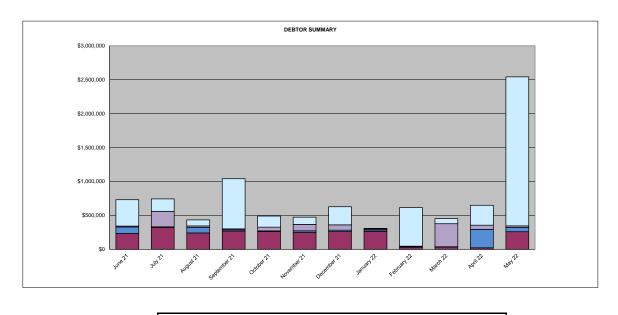

## Sundry Debtors Trial Balance - Summary Aged Listing

|              | > 90 days | > 60 days | > 30 days | Current     | Total       |
|--------------|-----------|-----------|-----------|-------------|-------------|
| June 21      | \$232,804 | \$96,519  | \$12,515  | \$388,731   | \$730,570   |
| July 21      | \$321,126 | \$10,127  | \$228,400 | \$183,449   | \$743,103   |
| August 21    | \$241,425 | \$79,916  | \$22,672  | \$89,060    | \$433,073   |
| September 21 | \$269,289 | \$18,024  | \$14,538  | \$738,447   | \$1,040,299 |
| October 21   | \$261,176 | \$10,265  | \$54,871  | \$164,401   | \$490,713   |
| November 21  | \$246,940 | \$25,431  | \$95,561  | \$105,523   | \$473,455   |
| December 21  | \$260,789 | \$21,175  | \$77,748  | \$267,471   | \$627,183   |
| January 22   | \$262,632 | \$23,166  | \$13,828  | \$8,548     | \$308,174   |
| February 22  | \$30,569  | \$7,598   | \$8,444   | \$568,499   | \$615,110   |
| March 22     | \$33,998  | \$3,848   | \$339,147 | \$74,717    | \$451,711   |
| April 22     | \$22,253  | \$271,885 | \$61,792  | \$292,692   | \$648,623   |
| May 22       | \$259,534 | \$63,828  | \$23,022  | \$2,195,792 | \$2,542,176 |