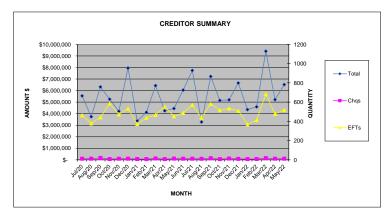

Creditor Payments made

| Month  | Amount |           | Quantity |      |       |  |
|--------|--------|-----------|----------|------|-------|--|
|        |        | \$        | Cheques  | EFTs | Total |  |
| Jul-20 | \$     | 5,538,237 | 12       | 462  | 474   |  |
| Aug-20 | \$     | 3,739,617 | 12       | 380  | 392   |  |
| Sep-20 | \$     | 6,315,767 | 20       | 441  | 461   |  |
| Oct-20 | \$     | 5,253,855 | 9        | 586  | 595   |  |
| Nov-20 | \$     | 4,208,300 | 12       | 472  | 484   |  |
| Dec-20 | \$     | 7,949,019 | 12       | 532  | 544   |  |
| Jan-21 | \$     | 3,381,665 | 9        | 372  | 381   |  |
| Feb-21 | \$     | 4,121,514 | 8        | 436  | 444   |  |
| Mar-21 | \$     | 6,430,505 | 15       | 467  | 482   |  |
| Apr-21 | \$     | 4,245,747 | 8        | 553  | 561   |  |
| May-21 | \$     | 4,446,245 | 13       | 452  | 465   |  |
| Jun-21 | \$     | 6,046,316 | 12       | 487  | 499   |  |
| Jul-21 | \$     | 7,742,384 | 12       | 571  | 593   |  |
| Aug-21 | \$     | 3,277,491 | 11       | 436  | 447   |  |
| Sep-21 | \$     | 7,226,489 | 17       | 581  | 598   |  |
| Oct-21 | \$     | 5,142,637 | 8        | 516  | 524   |  |
| Nov-21 | \$     | 5,196,168 | 14       | 535  | 549   |  |
| Dec-21 | \$     | 6,654,404 | 10       | 510  | 520   |  |
| Jan-22 | \$     | 4,358,064 | 8        | 368  | 376   |  |
| Feb-22 | \$     | 4,591,444 | 9        | 413  | 422   |  |
| Mar-22 | \$     | 9,411,316 | 18       | 683  | 701   |  |
| Apr-22 | \$     | 5,220,542 | 12       | 477  | 489   |  |
| May-22 |        | 6,515,833 | 12       | 520  | 532   |  |

\*Excludes net staff payroll \*Creditors on 30 day terms are paid on the 28th of the month following. \*Local suppliers are paid on 14 day terms.