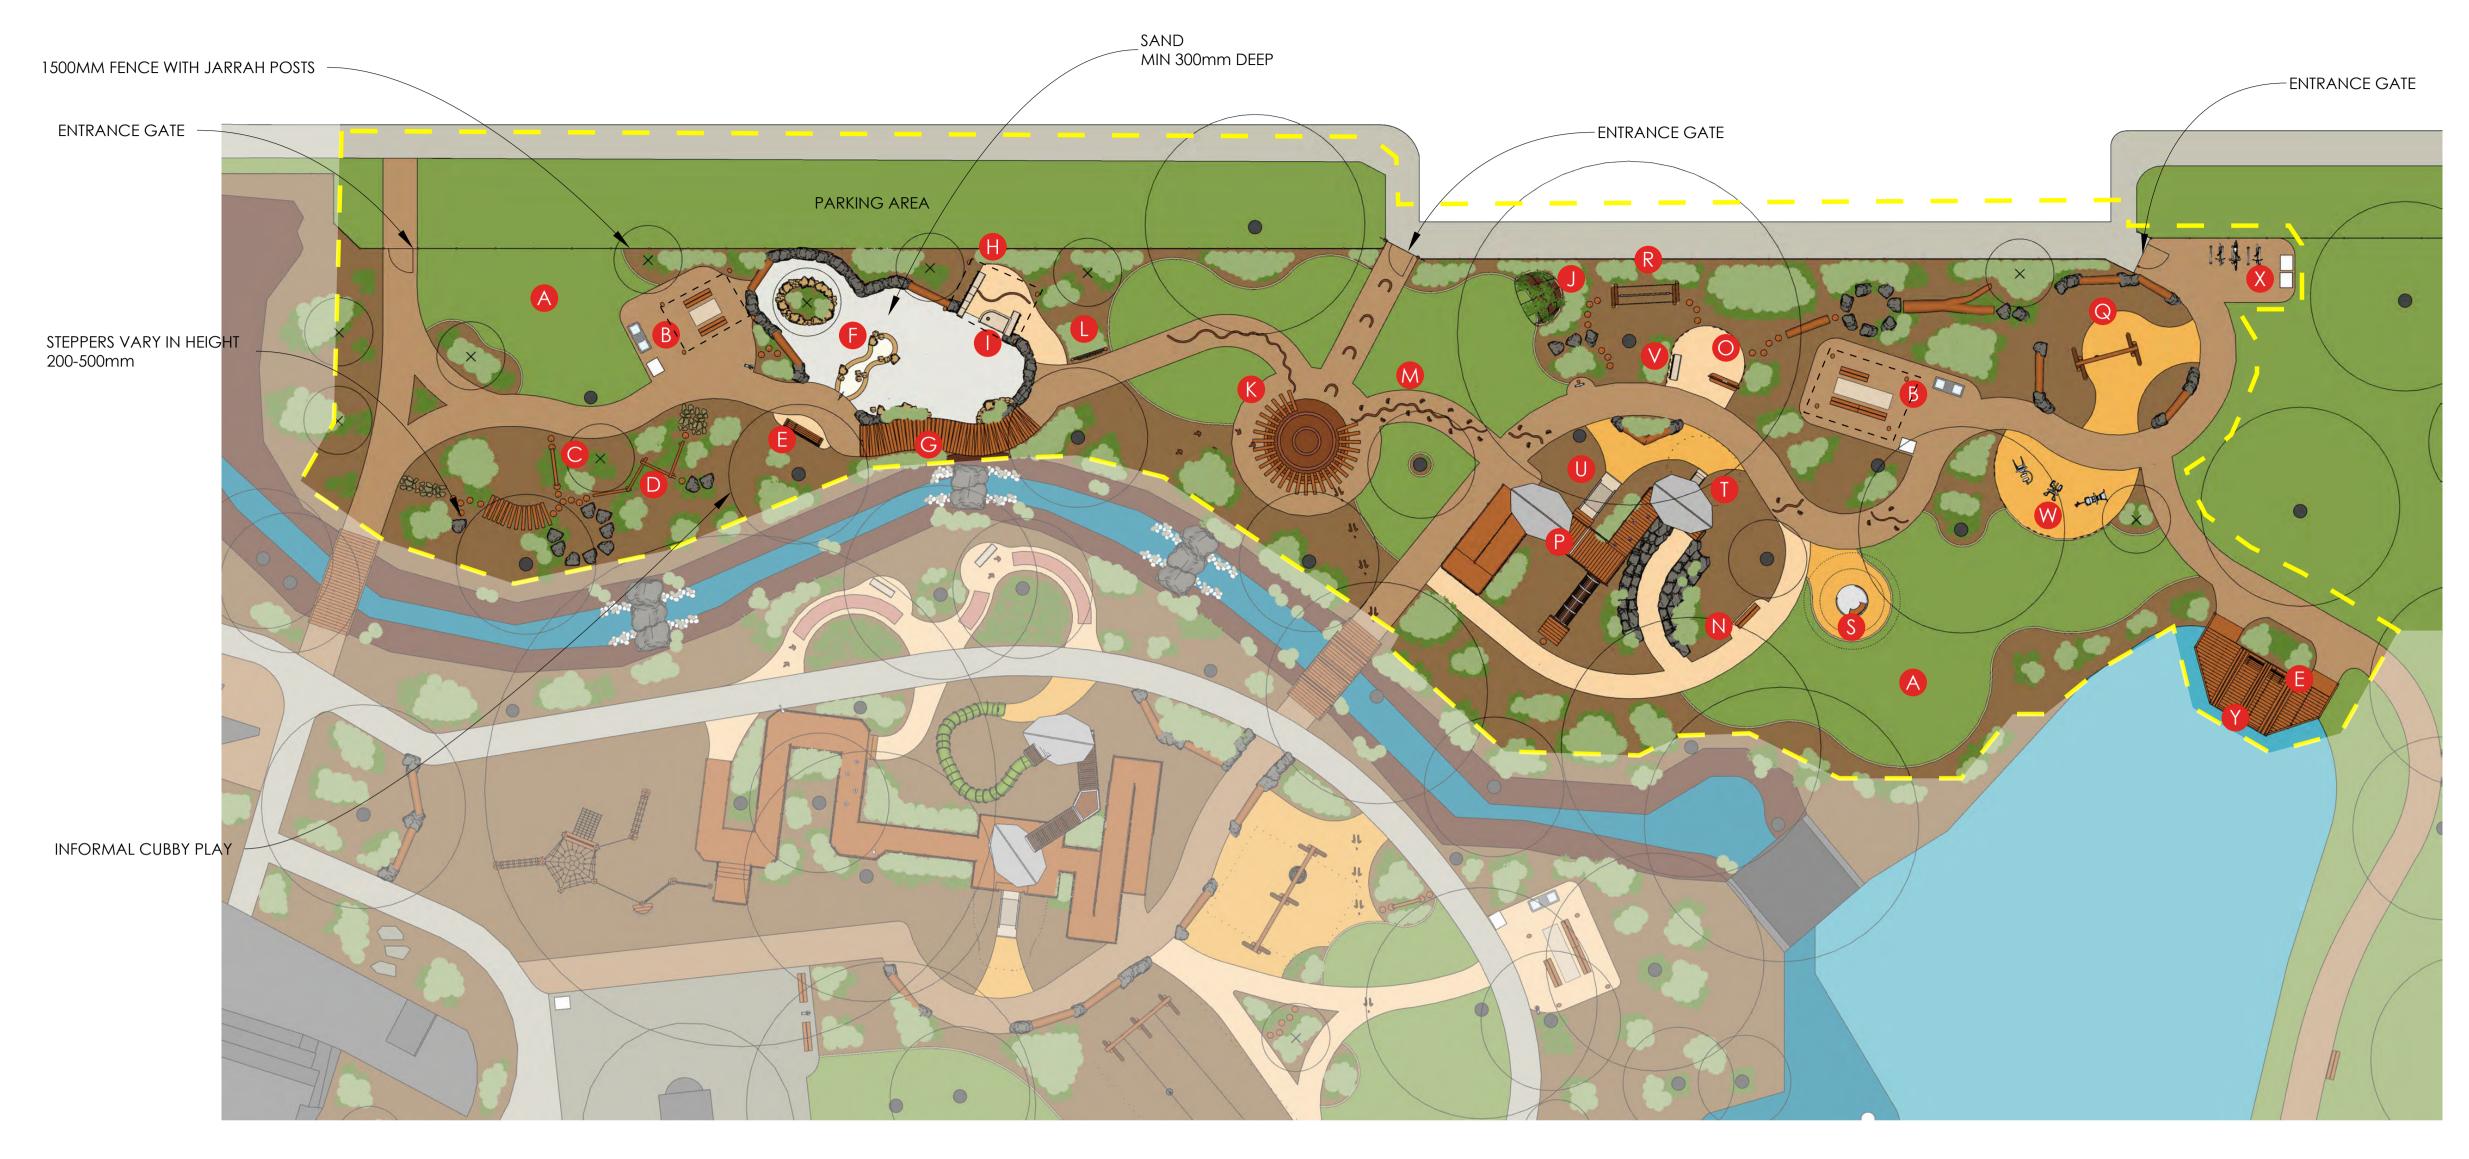

CONCEPT PLAN - AREA 1

W OUTDOOR FITNESS EQUIPMENT

O SHOP FRONT (FROM BACK)

O SHOP FRONT (FROM FRONT)

ENTRANCE GATE

TIMBER ARBOR MEETING PLACE

6 BOARDWALK

TRANSITION BENCH, BENCH SEAT & SAND PLAY TABLE

WATER CREEK WITH WATER FOUNTAIN

B PICNIC TABLE WITH CHUNKY BENCH, BBQ, BIN,

OD JOURNEY PATHWAY WITH BALANCE SLEEPER AND LOG

OPEN TURF AREA

STIRK PARK
ELIZABETH STREET, KALAMUNDA, WA, 6076
AREA 1 - PERSPECTIVES