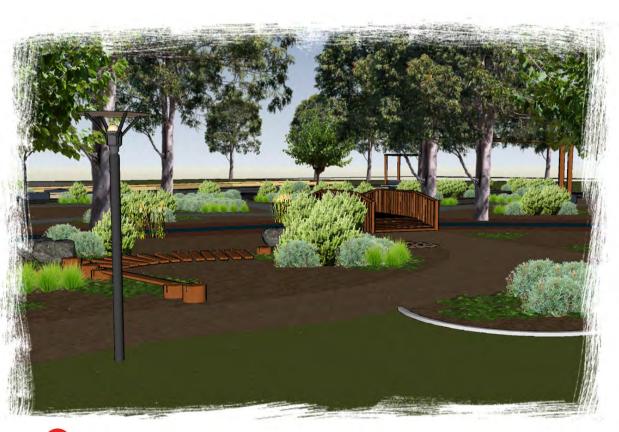

CONCEPT PLAN - AREA 1

W OUTDOOR FITNESS EQUIPMENT

O SHOP FRONT (FROM BACK)

O SHOP FRONT (FROM FRONT)

ENTRANCE GATE

TIMBER ARBOR MEETING PLACE

6 BOARDWALK

TRANSITION BENCH, BENCH SEAT & SAND PLAY TABLE

WATER CREEK WITH WATER FOUNTAIN

B PICNIC TABLE WITH CHUNKY BENCH, BBQ, BIN,

OD JOURNEY PATHWAY WITH BALANCE SLEEPER AND LOG

OPEN TURF AREA

STIRK PARK
ELIZABETH STREET, KALAMUNDA, WA, 6076
AREA 1 - PERSPECTIVES