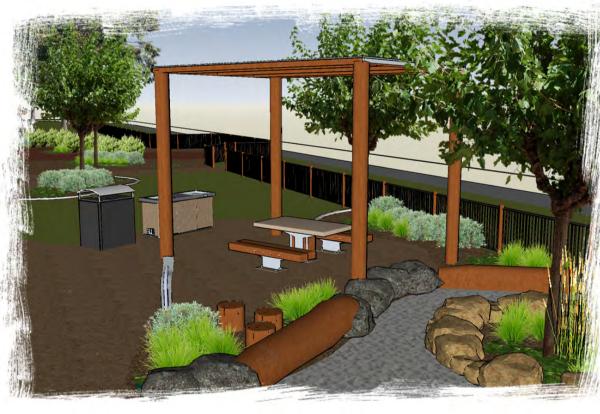

CONCEPT PLAN - AREA 1

W OUTDOOR FITNESS EQUIPMENT

O SHOP FRONT (FROM BACK)

O SHOP FRONT (FROM FRONT)

ENTRANCE GATE

TIMBER ARBOR MEETING PLACE

6 BOARDWALK

TRANSITION BENCH, BENCH SEAT & SAND PLAY TABLE

WATER CREEK WITH WATER FOUNTAIN

B PICNIC TABLE WITH CHUNKY BENCH, BBQ, BIN,

OD JOURNEY PATHWAY WITH BALANCE SLEEPER AND LOG

OPEN TURF AREA

STIRK PARK
ELIZABETH STREET, KALAMUNDA, WA, 6076
AREA 1 - PERSPECTIVES