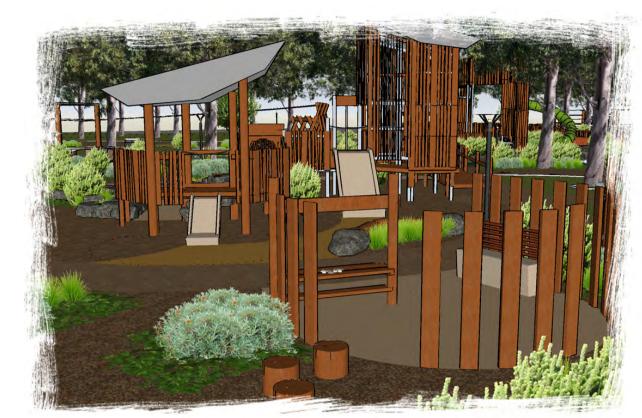

CONCEPT PLAN - AREA 1

W OUTDOOR FITNESS EQUIPMENT

O SHOP FRONT (FROM BACK)

O SHOP FRONT (FROM FRONT)

ENTRANCE GATE

TIMBER ARBOR MEETING PLACE

6 BOARDWALK

TRANSITION BENCH, BENCH SEAT & SAND PLAY TABLE

WATER CREEK WITH WATER FOUNTAIN

B PICNIC TABLE WITH CHUNKY BENCH, BBQ, BIN,

OD JOURNEY PATHWAY WITH BALANCE SLEEPER AND LOG

OPEN TURF AREA

STIRK PARK
ELIZABETH STREET, KALAMUNDA, WA, 6076
AREA 1 - PERSPECTIVES