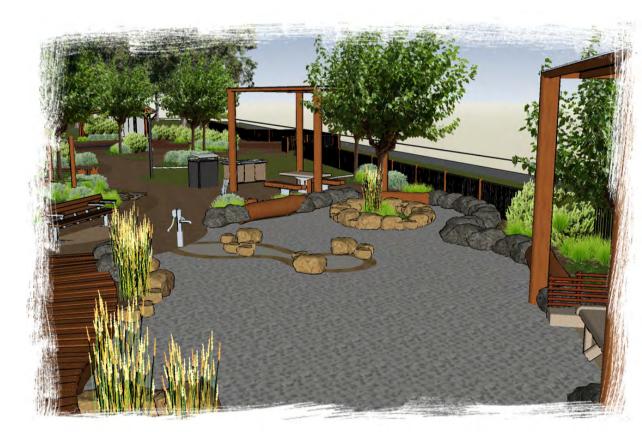

CONCEPT PLAN - AREA 1

W OUTDOOR FITNESS EQUIPMENT

O SHOP FRONT (FROM BACK)

O SHOP FRONT (FROM FRONT)

ENTRANCE GATE

TIMBER ARBOR MEETING PLACE

6 BOARDWALK

TRANSITION BENCH, BENCH SEAT & SAND PLAY TABLE

WATER CREEK WITH WATER FOUNTAIN

B PICNIC TABLE WITH CHUNKY BENCH, BBQ, BIN,

OD JOURNEY PATHWAY WITH BALANCE SLEEPER AND LOG

OPEN TURF AREA

STIRK PARK
ELIZABETH STREET, KALAMUNDA, WA, 6076
AREA 1 - PERSPECTIVES