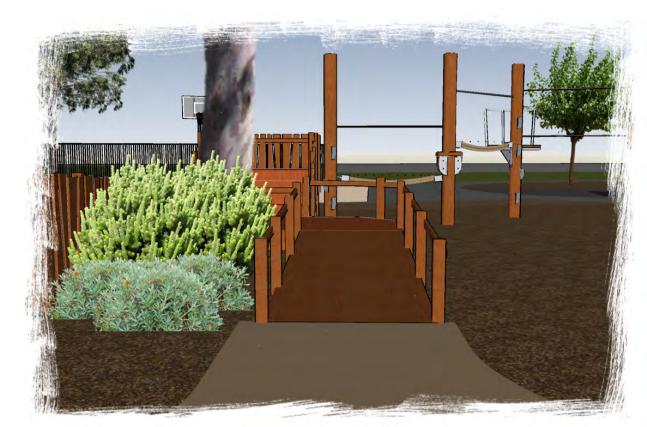

CONCEPT PLAN - AREA 1

W OUTDOOR FITNESS EQUIPMENT

O SHOP FRONT (FROM BACK)

O SHOP FRONT (FROM FRONT)

ENTRANCE GATE

TIMBER ARBOR MEETING PLACE

6 BOARDWALK

TRANSITION BENCH, BENCH SEAT & SAND PLAY TABLE

WATER CREEK WITH WATER FOUNTAIN

B PICNIC TABLE WITH CHUNKY BENCH, BBQ, BIN,

OD JOURNEY PATHWAY WITH BALANCE SLEEPER AND LOG

OPEN TURF AREA

STIRK PARK
ELIZABETH STREET, KALAMUNDA, WA, 6076
AREA 1 - PERSPECTIVES