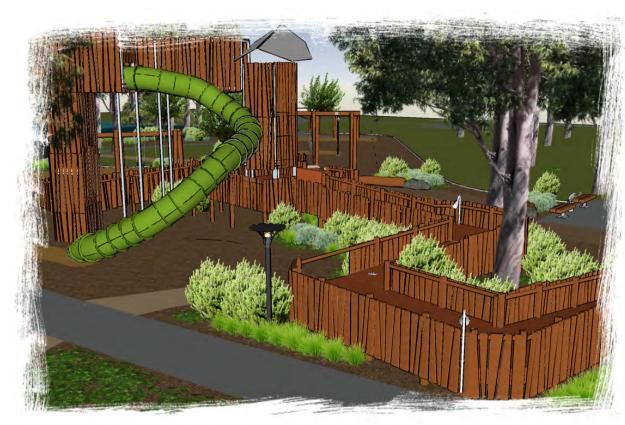

## LEGEND

A POSSUM HANGOUT

ZIG ZAG BOARDWALK\*

THREAD CHIMES\*

TALKING TUBES \*

ZIG ZAG CLIMBER

CONCRETE SLIDE 1800 \*

BENCH SEAT CONCRETE \*

TRIPLE SWING \*

FLYING FOX DOUBLE \*

PICNIC TABLE WITH CHUNKY BENCH & SHELTER\*

HISTORIC BRIDGE WITH ARBOUR\*

BALANCE SLEEPER 1.8M

SCHOOL TILED PATHWAY\*

SKATE PARK

BRIDGE\*

OPEN TURF AREA

BASKETBALL AREA - 3X3

BINS

DRINKING FOUNTAIN

TOILET BLOCK

WATER MISTERS

LAWN

QUARTZ SAND EXPOSED AGGREGATE

FLYING FOX DOUBLE

FLYING FOX DOUBLE

STIRK PARK
ELIZABETH STREET, KALAMUNDA, WA, 6076
AREA 2 - PERSPECTIVES