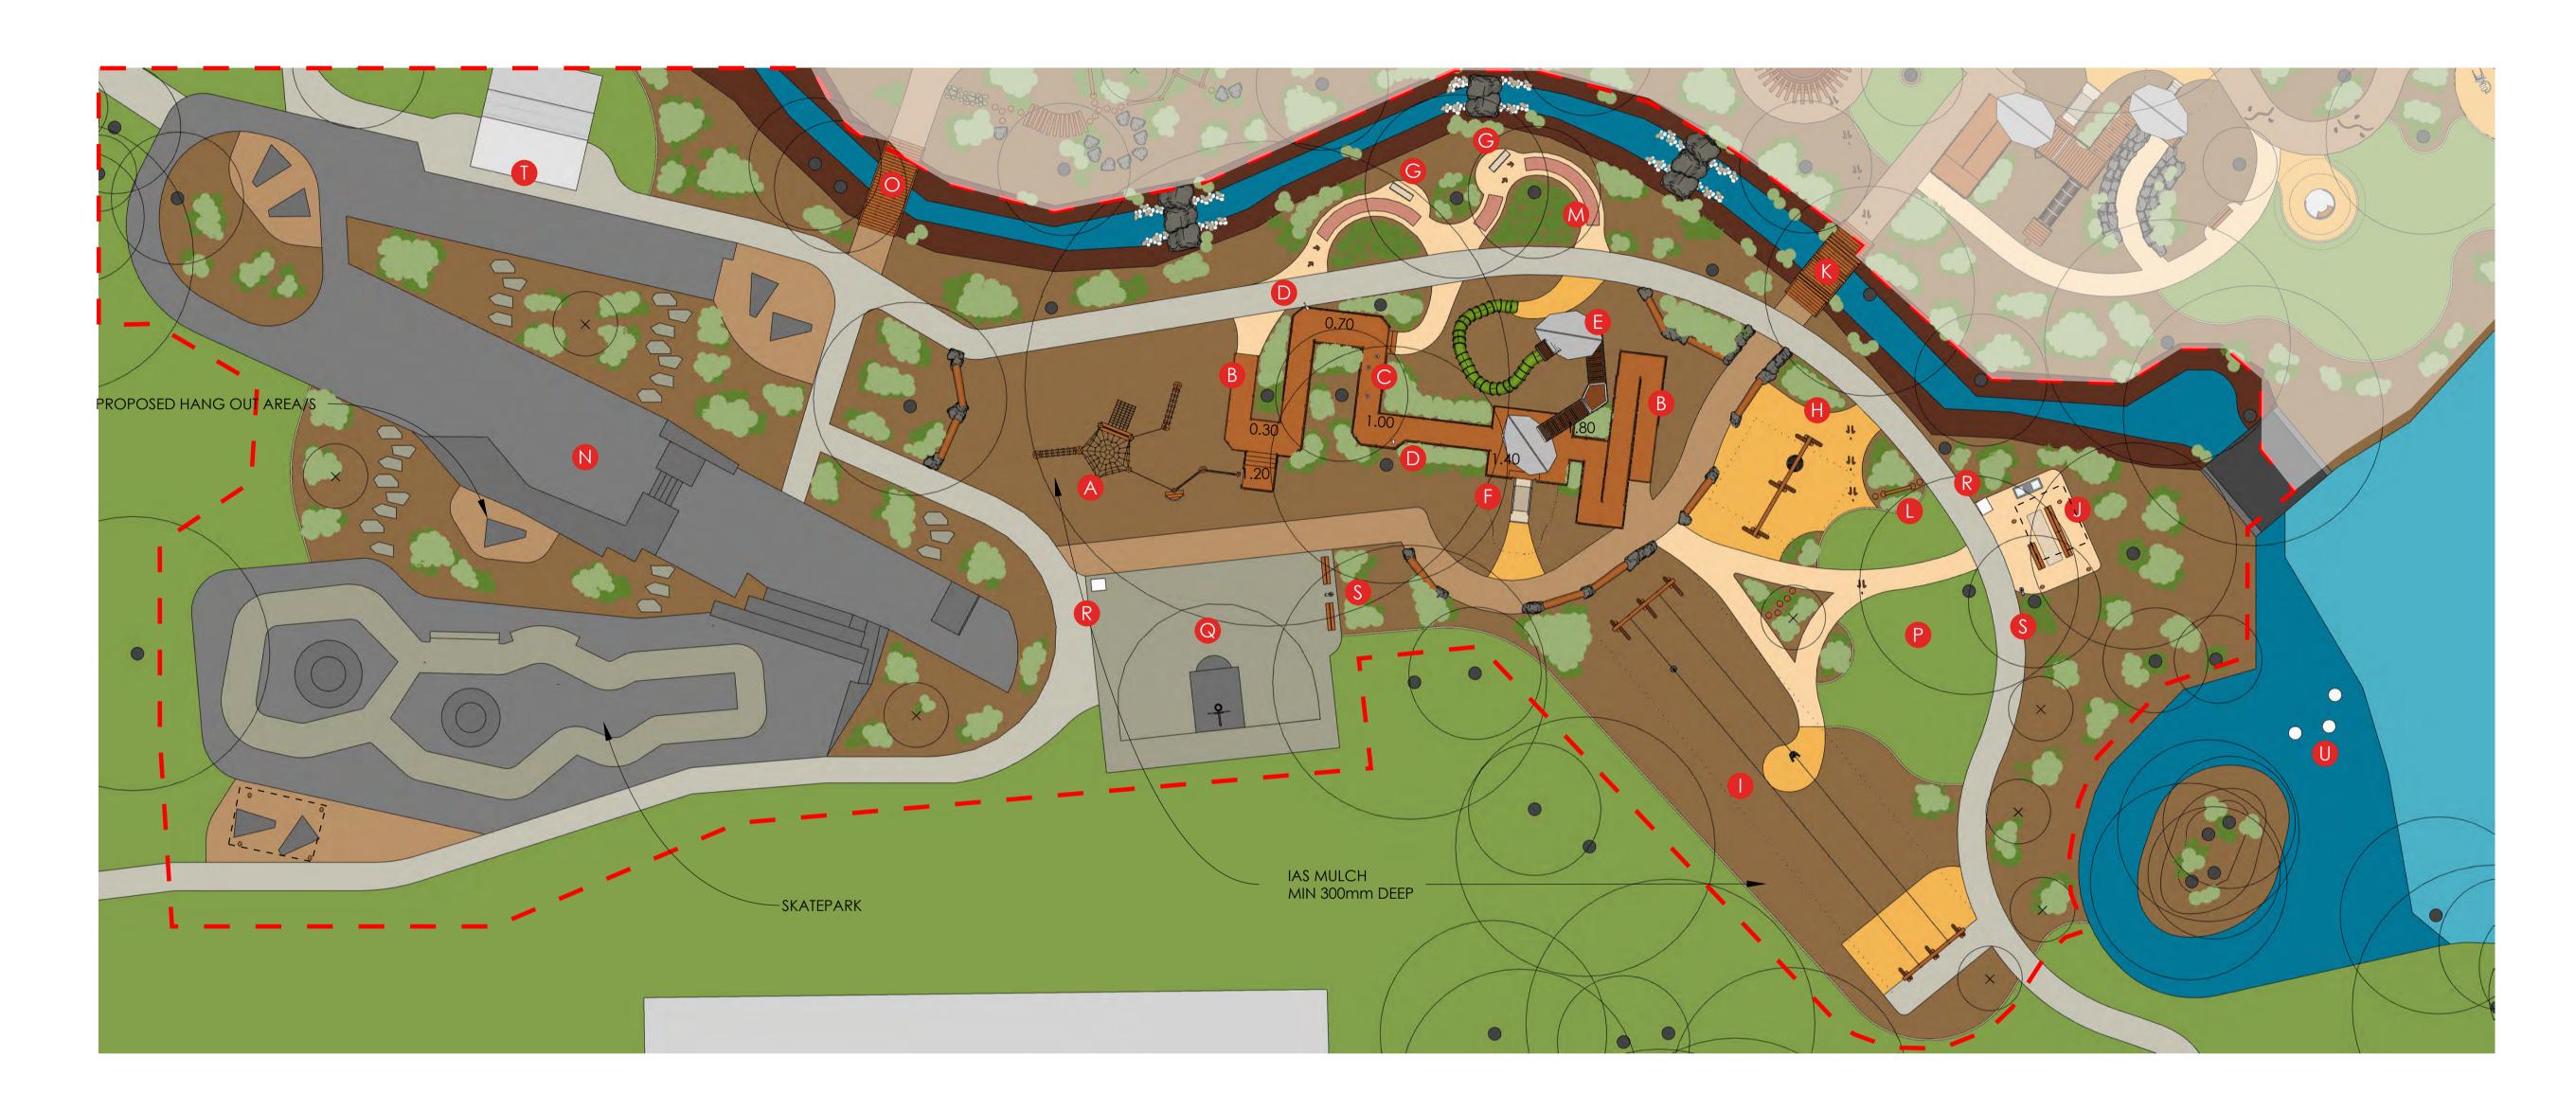

## LEGEND

A OPEN TURF AREA

B PICNIC TABLE WITH CHUNKY BENCH , BBQ,

BIN & SHELTER & WATER FOUNTAIN\*

- BALANCE SLEEPER
- BALANCING LOG
- ACCESSIBLE BENCH SEAT WITH 3 ARMRESTS
- WATER CREEK WITH WATER FOUNTAIN\*
- **6** BOARDWALK\*
- TRANSITION BENCH \*

\*ACCESSIBLE

- BENCH SEAT WITH A FRAME DOUBLE SWING WITH TODDLER SEAT\*
- SAND PLAY TABLE\*
- MIA MIA\*
  - TIMBER ABOUR MEETING PLACE\*
- THONGAPHON\*
  - ANIMAL/HUMAN TRACKS
- CHUNKY BENCH
- SHOP FRONT\*
- ZIG ZAG CLIMBER MINI WITH RAMP\*

- ROPE WALK
- ACCESIBLE CAROUSEL \*
- CONCRETE SLIDE 1200 \*
- CONCRETE SLIDE 1800 \*
- BENCH SEAT \*
- OUTDOOR FITNESS EQUIPMENT
- **BIKE STORE**
- VIEWING PLATFORM

- LAWN
- QUARTZ SAND
- **EXPOSED AGGREGATE**
- COLOURED CONCRETE
- MULCH
- COLOURED CONCRETE
- EXISTING PATH
- EXISTING ROAD
- IAS RUBBER

**ROCK BOULDERS** 

TIMBER STEPPER

LOG

CONCRETE KERB

EXISTING TREE PROPOSED TREE

**PLANTS** SHELTER/ROOF \_\_\_\_

FENCE WITH TIMBER POSTS

Job No: 4561 Rev: E Date: Mar 2022 Design: AL