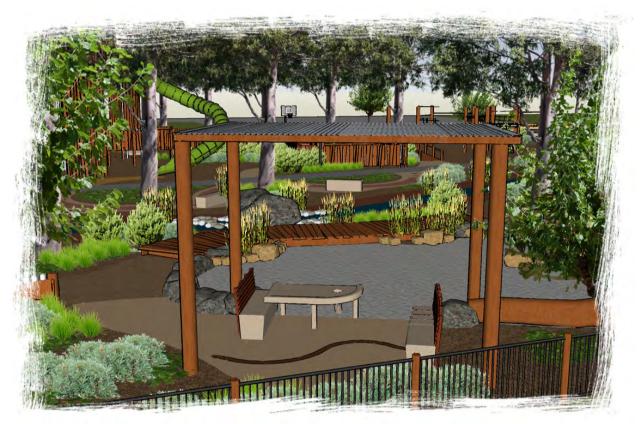

CONCEPT PLAN - AREA 1

W OUTDOOR FITNESS EQUIPMENT

O SHOP FRONT (FROM BACK)

O SHOP FRONT (FROM FRONT)

ENTRANCE GATE

TIMBER ARBOR MEETING PLACE

6 BOARDWALK

TRANSITION BENCH, BENCH SEAT & SAND PLAY TABLE

WATER CREEK WITH WATER FOUNTAIN

B PICNIC TABLE WITH CHUNKY BENCH, BBQ, BIN,

OD JOURNEY PATHWAY WITH BALANCE SLEEPER AND LOG

OPEN TURF AREA

STIRK PARK
ELIZABETH STREET, KALAMUNDA, WA, 6076
AREA 1 - PERSPECTIVES