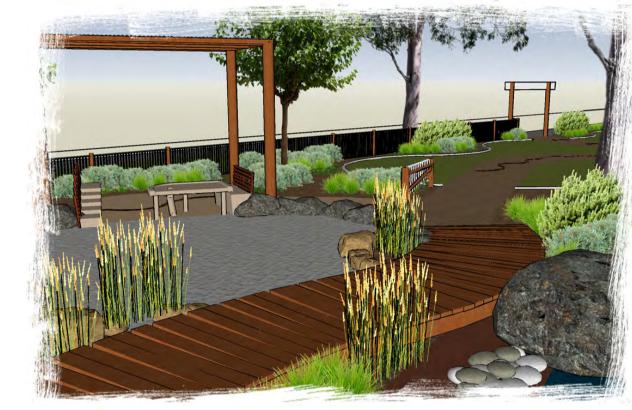

CONCEPT PLAN - AREA 1

W OUTDOOR FITNESS EQUIPMENT

O SHOP FRONT (FROM BACK)

O SHOP FRONT (FROM FRONT)

ENTRANCE GATE

TIMBER ARBOR MEETING PLACE

6 BOARDWALK

TRANSITION BENCH, BENCH SEAT & SAND PLAY TABLE

WATER CREEK WITH WATER FOUNTAIN

B PICNIC TABLE WITH CHUNKY BENCH, BBQ, BIN,

OD JOURNEY PATHWAY WITH BALANCE SLEEPER AND LOG

OPEN TURF AREA

STIRK PARK
ELIZABETH STREET, KALAMUNDA, WA, 6076
AREA 1 - PERSPECTIVES