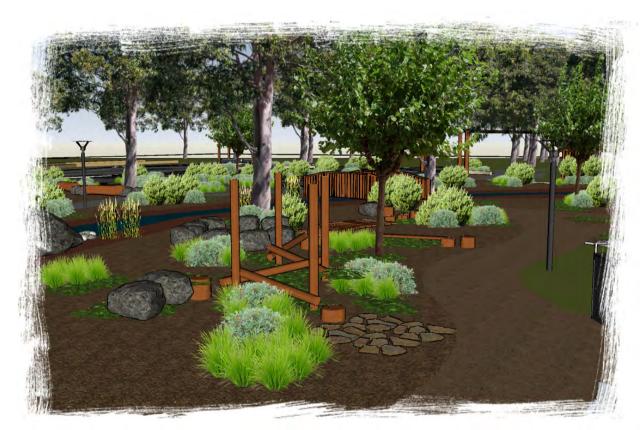

CONCEPT PLAN - AREA 1

W OUTDOOR FITNESS EQUIPMENT

O SHOP FRONT (FROM BACK)

O SHOP FRONT (FROM FRONT)

ENTRANCE GATE

TIMBER ARBOR MEETING PLACE

6 BOARDWALK

TRANSITION BENCH, BENCH SEAT & SAND PLAY TABLE

WATER CREEK WITH WATER FOUNTAIN

B PICNIC TABLE WITH CHUNKY BENCH, BBQ, BIN,

OD JOURNEY PATHWAY WITH BALANCE SLEEPER AND LOG

OPEN TURF AREA

STIRK PARK
ELIZABETH STREET, KALAMUNDA, WA, 6076
AREA 1 - PERSPECTIVES