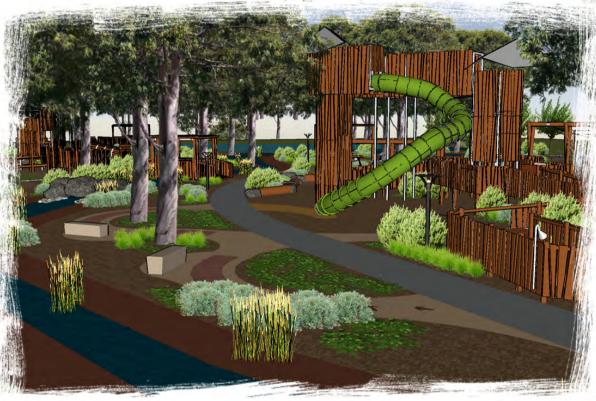

CONCEPT PLAN - AREA 1

W OUTDOOR FITNESS EQUIPMENT

O SHOP FRONT (FROM BACK)

O SHOP FRONT (FROM FRONT)

ENTRANCE GATE

TIMBER ARBOR MEETING PLACE

6 BOARDWALK

TRANSITION BENCH, BENCH SEAT & SAND PLAY TABLE

WATER CREEK WITH WATER FOUNTAIN

B PICNIC TABLE WITH CHUNKY BENCH, BBQ, BIN,

OD JOURNEY PATHWAY WITH BALANCE SLEEPER AND LOG

OPEN TURF AREA

STIRK PARK
ELIZABETH STREET, KALAMUNDA, WA, 6076
AREA 1 - PERSPECTIVES