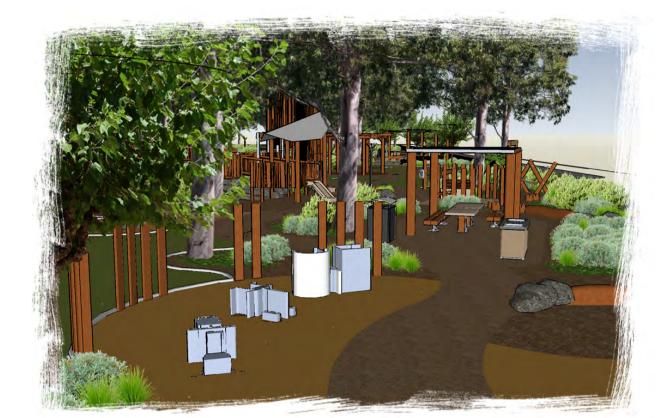

CONCEPT PLAN - AREA 1

W OUTDOOR FITNESS EQUIPMENT

O SHOP FRONT (FROM BACK)

O SHOP FRONT (FROM FRONT)

ENTRANCE GATE

TIMBER ARBOR MEETING PLACE

6 BOARDWALK

TRANSITION BENCH, BENCH SEAT & SAND PLAY TABLE

WATER CREEK WITH WATER FOUNTAIN

B PICNIC TABLE WITH CHUNKY BENCH, BBQ, BIN,

OD JOURNEY PATHWAY WITH BALANCE SLEEPER AND LOG

OPEN TURF AREA

STIRK PARK
ELIZABETH STREET, KALAMUNDA, WA, 6076
AREA 1 - PERSPECTIVES