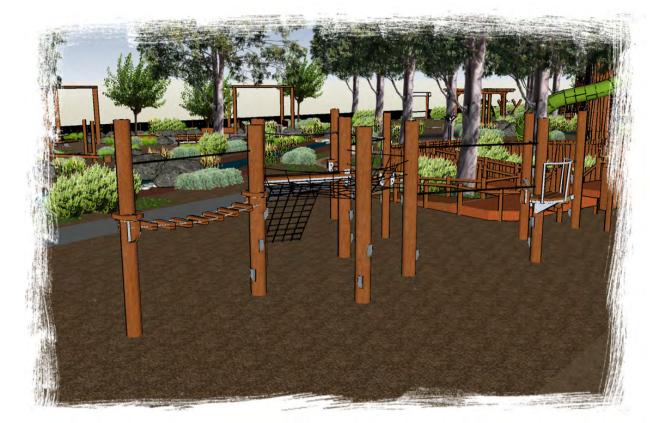

CONCEPT PLAN - AREA 1

W OUTDOOR FITNESS EQUIPMENT

O SHOP FRONT (FROM BACK)

O SHOP FRONT (FROM FRONT)

ENTRANCE GATE

TIMBER ARBOR MEETING PLACE

6 BOARDWALK

TRANSITION BENCH, BENCH SEAT & SAND PLAY TABLE

WATER CREEK WITH WATER FOUNTAIN

B PICNIC TABLE WITH CHUNKY BENCH, BBQ, BIN,

OD JOURNEY PATHWAY WITH BALANCE SLEEPER AND LOG

OPEN TURF AREA

STIRK PARK
ELIZABETH STREET, KALAMUNDA, WA, 6076
AREA 1 - PERSPECTIVES