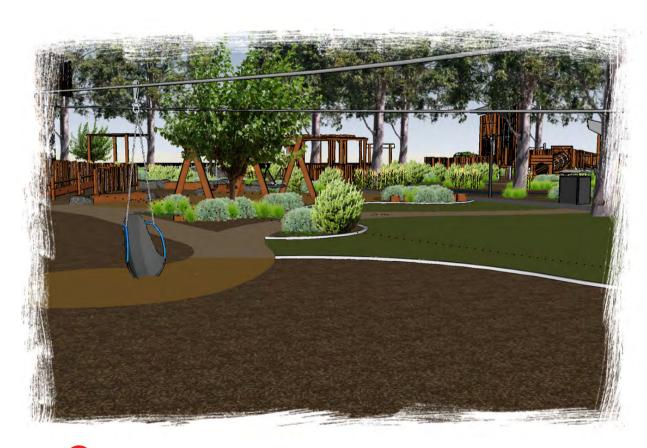

TRIPLE SWING \*

FLYING FOX DOUBLE \*

PICNIC TABLE WITH CHUNKY BENCH & SHELTER\*

HISTORIC BRIDGE WITH ARBOUR\*

BALANCE SLEEPER 1.8M

SCHOOL TILED PATHWAY\*

SKATE PARK

BRIDGE\*

B E ZIG ZAG BOARDWALK WITH CLIMBER

B F ZIG ZAG BOARDWALK WITH CLIMBER & CONCRETE

**(F)** CONCRETE SLIDE

TRIPLE SWING

J R S PICNIC TABLE WITH CHUNKY BENCH, DRINKING FOUNTAIN AND BIN WITH SHELTER

J R S PICNIC TABLE WITH CHUNKY BENCH, DRINKING FOUNTAIN AND BIN WITH SHELTER

FLYING FOX DOUBLE

FLYING FOX DOUBLE

STIRK PARK
ELIZABETH STREET, KALAMUNDA, WA, 6076
AREA 2 - PERSPECTIVES