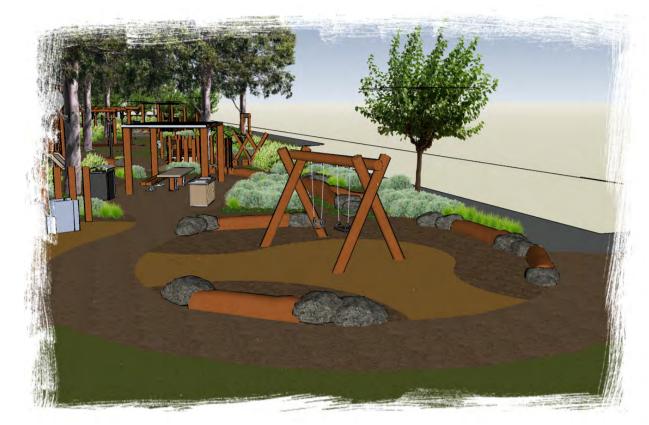

CONCEPT PLAN - AREA 1

W OUTDOOR FITNESS EQUIPMENT

O SHOP FRONT (FROM BACK)

O SHOP FRONT (FROM FRONT)

ENTRANCE GATE

TIMBER ARBOR MEETING PLACE

6 BOARDWALK

TRANSITION BENCH, BENCH SEAT & SAND PLAY TABLE

WATER CREEK WITH WATER FOUNTAIN

B PICNIC TABLE WITH CHUNKY BENCH, BBQ, BIN,

OD JOURNEY PATHWAY WITH BALANCE SLEEPER AND LOG

OPEN TURF AREA

STIRK PARK
ELIZABETH STREET, KALAMUNDA, WA, 6076
AREA 1 - PERSPECTIVES