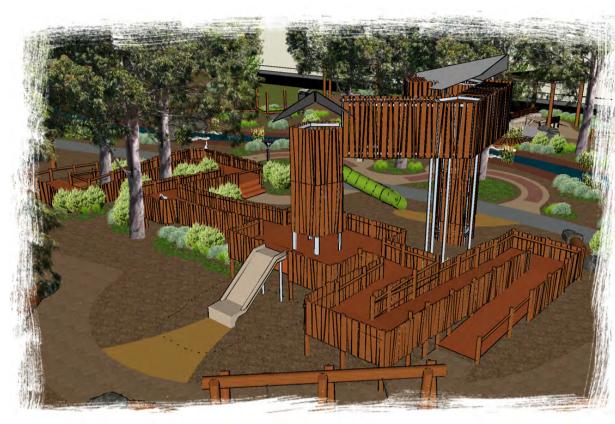

## LEGEND

A POSSUM HANGOUT

ZIG ZAG BOARDWALK\*

THREAD CHIMES\*

TALKING TUBES \*

ZIG ZAG CLIMBER

CONCRETE SLIDE 1800 \*

BENCH SEAT CONCRETE \*

TRIPLE SWING \*

FLYING FOX DOUBLE \*

PICNIC TABLE WITH CHUNKY BENCH & SHELTER\*

HISTORIC BRIDGE WITH ARBOUR\*

BALANCE SLEEPER 1.8M

SCHOOL TILED PATHWAY\*

SKATE PARK

BRIDGE\*

OPEN TURF AREA

BASKETBALL AREA - 3X3

BINS

DRINKING FOUNTAIN

TOILET BLOCK

WATER MISTERS

LAWN

QUARTZ SAND EXPOSED AGGREGATE

FLYING FOX DOUBLE

FLYING FOX DOUBLE

STIRK PARK
ELIZABETH STREET, KALAMUNDA, WA, 6076
AREA 2 - PERSPECTIVES