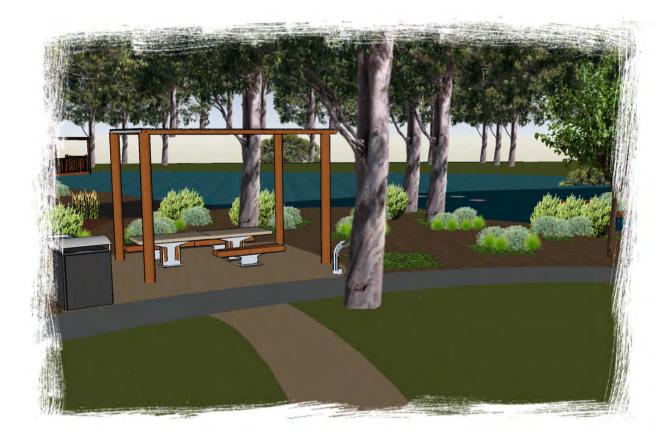

CONCEPT PLAN - AREA 1

W OUTDOOR FITNESS EQUIPMENT

O SHOP FRONT (FROM BACK)

O SHOP FRONT (FROM FRONT)

ENTRANCE GATE

TIMBER ARBOR MEETING PLACE

6 BOARDWALK

TRANSITION BENCH, BENCH SEAT & SAND PLAY TABLE

WATER CREEK WITH WATER FOUNTAIN

B PICNIC TABLE WITH CHUNKY BENCH, BBQ, BIN,

OD JOURNEY PATHWAY WITH BALANCE SLEEPER AND LOG

OPEN TURF AREA

STIRK PARK
ELIZABETH STREET, KALAMUNDA, WA, 6076
AREA 1 - PERSPECTIVES