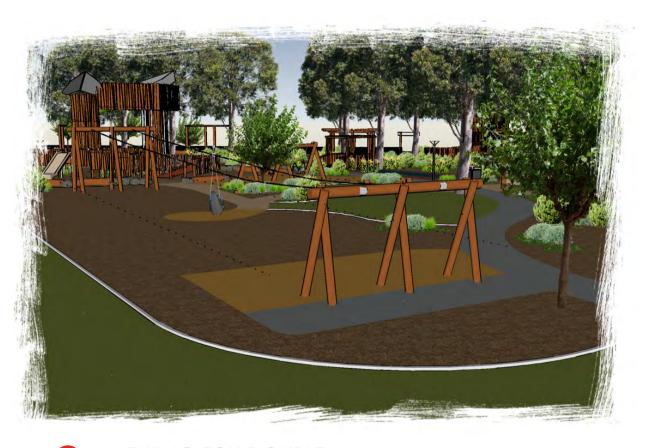

TRIPLE SWING \*

FLYING FOX DOUBLE \*

PICNIC TABLE WITH CHUNKY BENCH & SHELTER\*

HISTORIC BRIDGE WITH ARBOUR\*

BALANCE SLEEPER 1.8M

SCHOOL TILED PATHWAY\*

SKATE PARK

BRIDGE\*

B E ZIG ZAG BOARDWALK WITH CLIMBER

B F ZIG ZAG BOARDWALK WITH CLIMBER & CONCRETE

**(F)** CONCRETE SLIDE

TRIPLE SWING

J R S PICNIC TABLE WITH CHUNKY BENCH, DRINKING FOUNTAIN AND BIN WITH SHELTER

J R S PICNIC TABLE WITH CHUNKY BENCH, DRINKING FOUNTAIN AND BIN WITH SHELTER

FLYING FOX DOUBLE

FLYING FOX DOUBLE

STIRK PARK
ELIZABETH STREET, KALAMUNDA, WA, 6076
AREA 2 - PERSPECTIVES