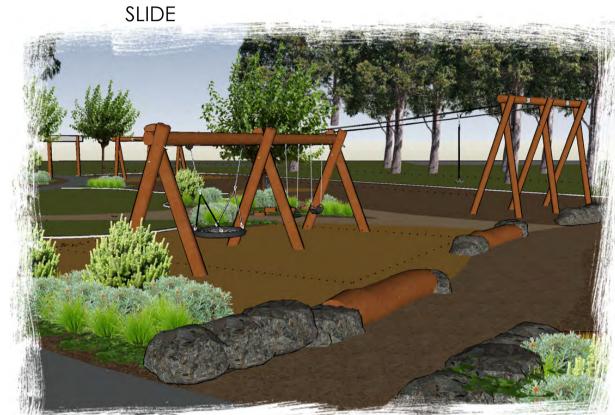

B E ZIG ZAG BOARDWALK WITH CLIMBER

B F ZIG ZAG BOARDWALK WITH CLIMBER & CONCRETE

**(F)** CONCRETE SLIDE

TRIPLE SWING

J R S PICNIC TABLE WITH CHUNKY BENCH, DRINKING FOUNTAIN AND BIN WITH SHELTER

J R S PICNIC TABLE WITH CHUNKY BENCH, DRINKING FOUNTAIN AND BIN WITH SHELTER

FLYING FOX DOUBLE

FLYING FOX DOUBLE

STIRK PARK
ELIZABETH STREET, KALAMUNDA, WA, 6076
AREA 2 - PERSPECTIVES