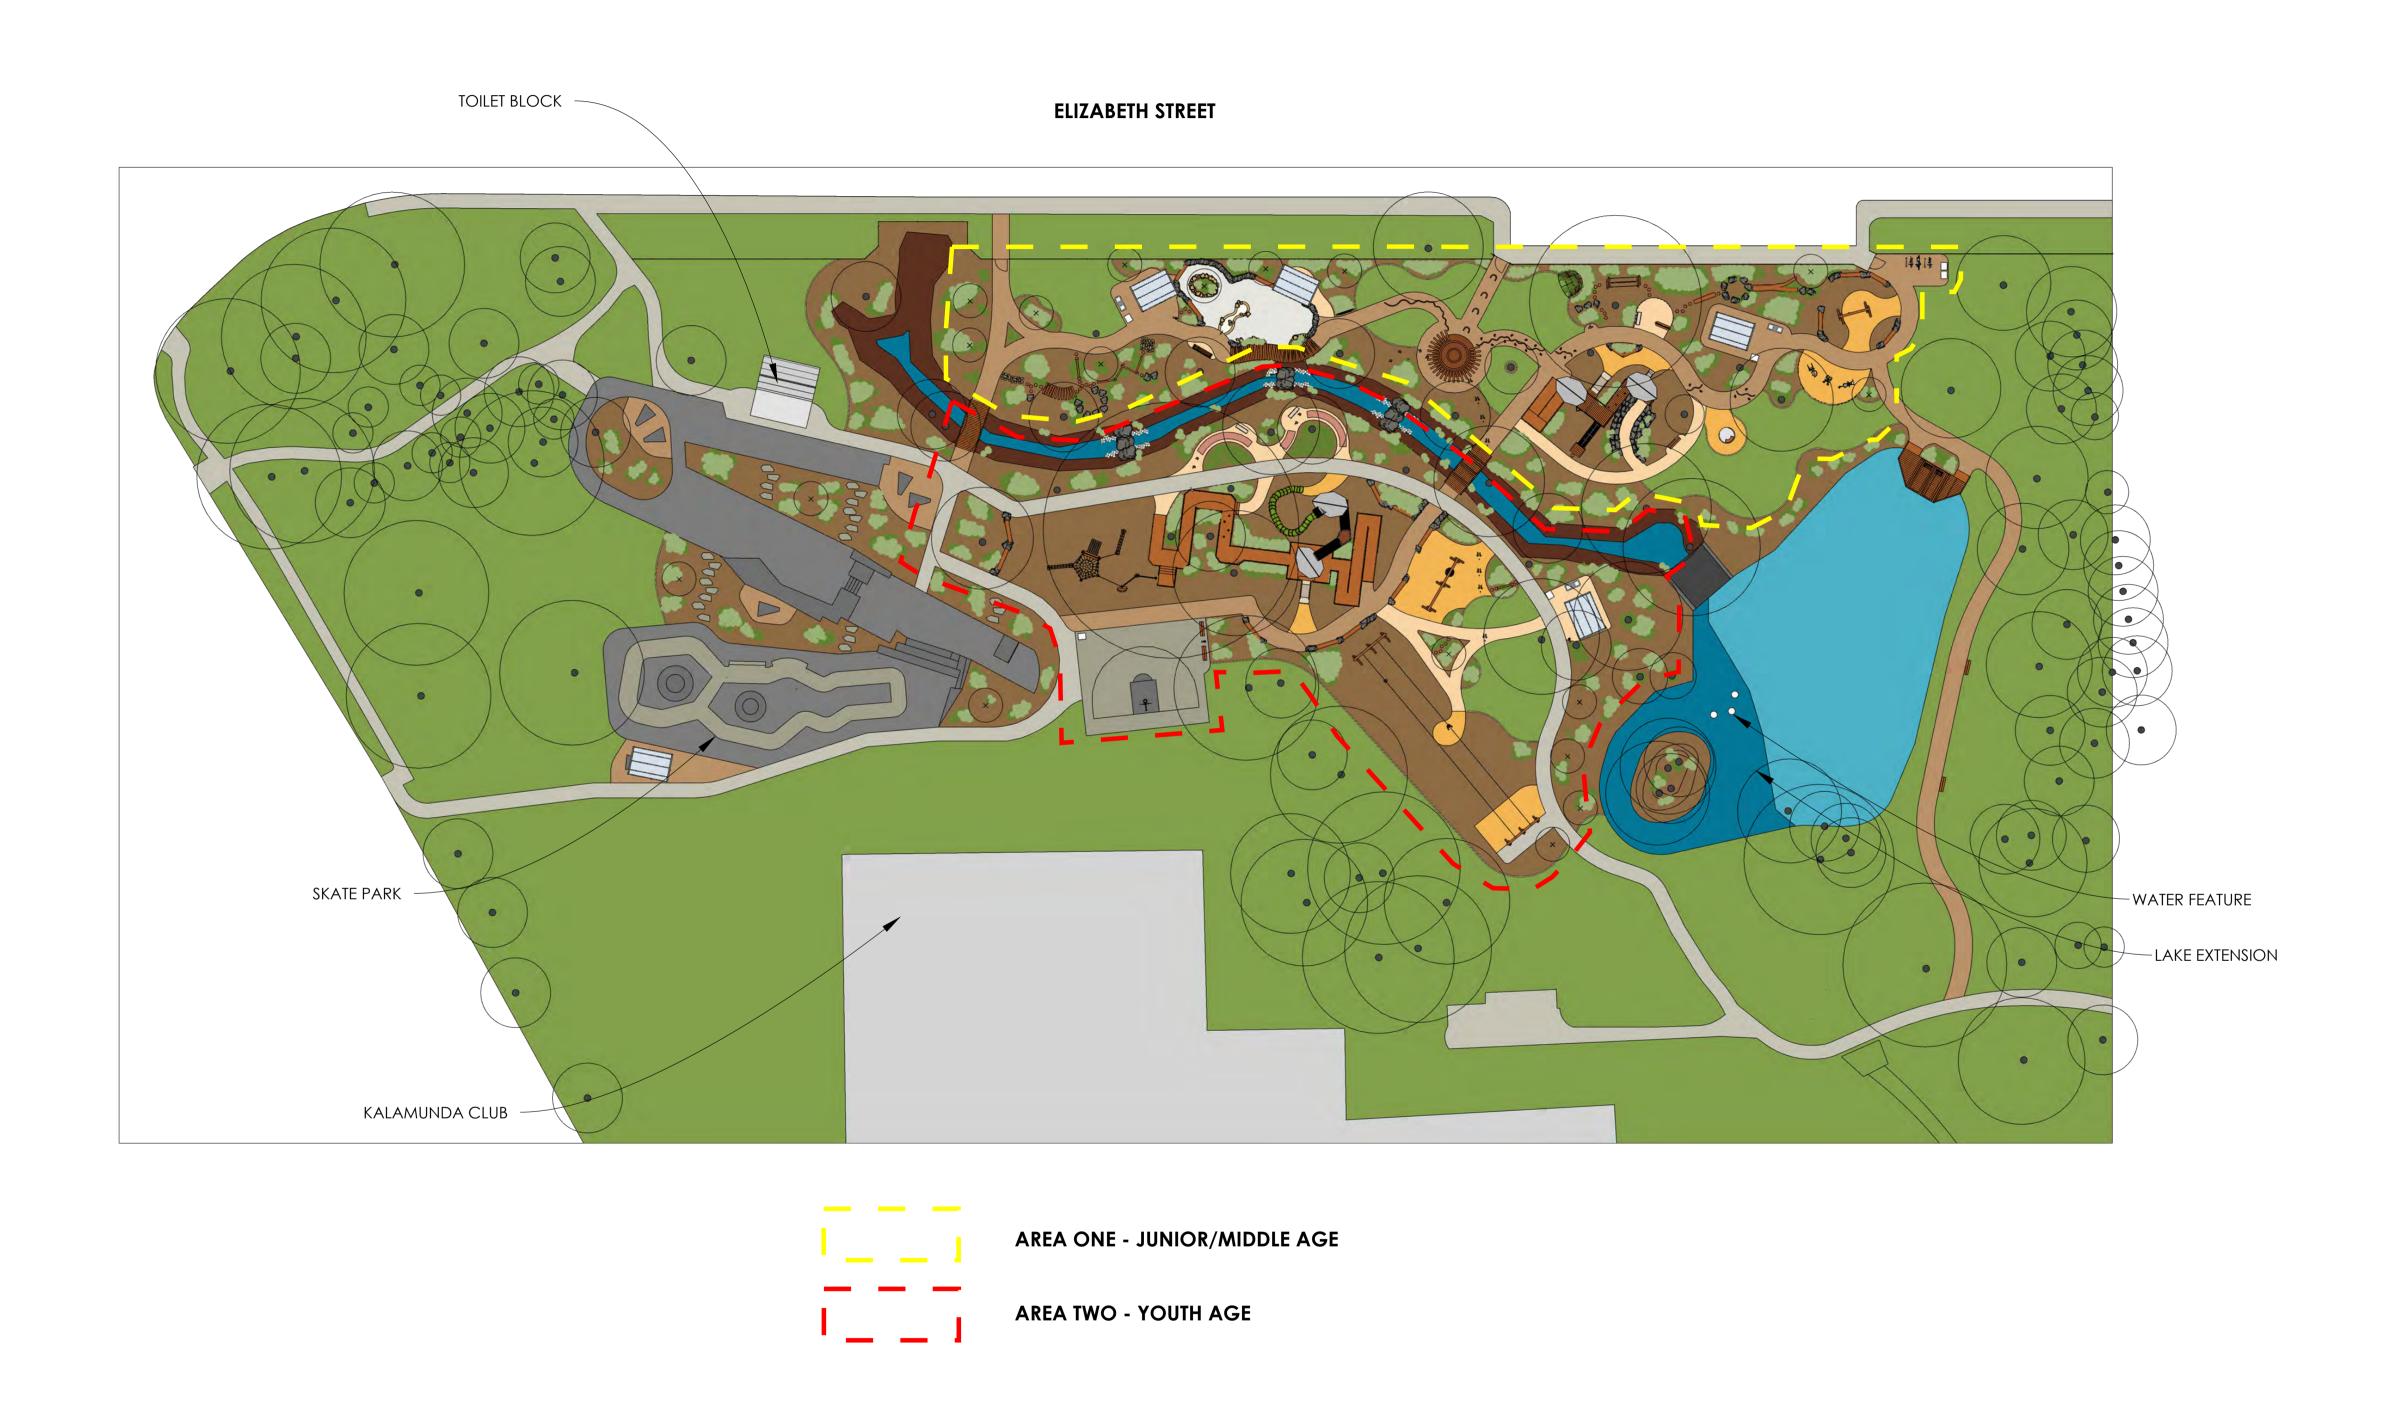

STIRK PARK
ELIZABETH STREET, KALAMUNDA, WA, 6076
MASTERPLAN

## LEGEND

A OPEN TURF AREA

B PICNIC TABLE WITH CHUNKY BENCH , BBQ,

BIN & SHELTER & WATER FOUNTAIN\*

- BALANCE SLEEPER
- BALANCING LOG
- ACCESSIBLE BENCH SEAT WITH 3 ARMRESTS
- WATER CREEK WITH WATER FOUNTAIN\*
- **6** BOARDWALK\*
- TRANSITION BENCH \*

\*ACCESSIBLE

- BENCH SEAT WITH A FRAME DOUBLE SWING WITH TODDLER SEAT\*
- SAND PLAY TABLE\*
- MIA MIA\*
  - TIMBER ABOUR MEETING PLACE\*
- THONGAPHON\*
  - ANIMAL/HUMAN TRACKS
- CHUNKY BENCH
- SHOP FRONT\*
- ZIG ZAG CLIMBER MINI WITH RAMP\*

- ROPE WALK
- ACCESIBLE CAROUSEL \*
- CONCRETE SLIDE 1200 \*
- CONCRETE SLIDE 1800 \*
- BENCH SEAT \*
- OUTDOOR FITNESS EQUIPMENT
- **BIKE STORE**
- VIEWING PLATFORM

- LAWN
- QUARTZ SAND
- **EXPOSED AGGREGATE**
- COLOURED CONCRETE
- MULCH
- COLOURED CONCRETE
- EXISTING PATH
- EXISTING ROAD
- IAS RUBBER

**ROCK BOULDERS** 

TIMBER STEPPER

LOG

CONCRETE KERB

EXISTING TREE PROPOSED TREE

**PLANTS** SHELTER/ROOF \_\_\_\_

FENCE WITH TIMBER POSTS

Job No: 4561 Rev: E Date: Mar 2022 Design: AL