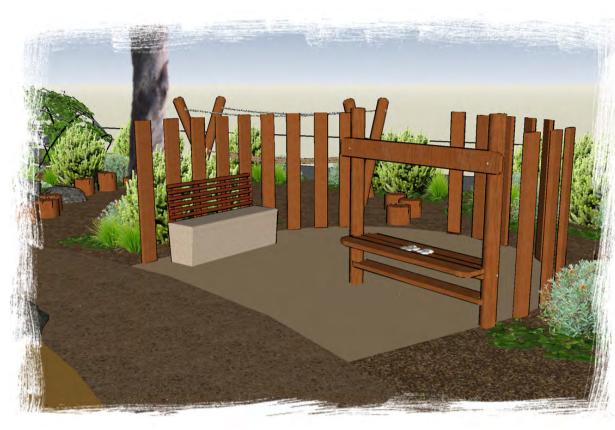

CONCEPT PLAN - AREA 1

W OUTDOOR FITNESS EQUIPMENT

O SHOP FRONT (FROM BACK)

O SHOP FRONT (FROM FRONT)

ENTRANCE GATE

TIMBER ARBOR MEETING PLACE

6 BOARDWALK

TRANSITION BENCH, BENCH SEAT & SAND PLAY TABLE

WATER CREEK WITH WATER FOUNTAIN

B PICNIC TABLE WITH CHUNKY BENCH, BBQ, BIN,

OD JOURNEY PATHWAY WITH BALANCE SLEEPER AND LOG

OPEN TURF AREA

STIRK PARK
ELIZABETH STREET, KALAMUNDA, WA, 6076
AREA 1 - PERSPECTIVES