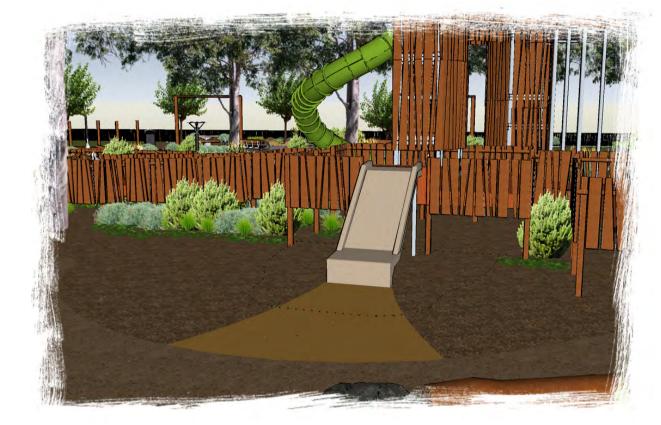

CONCEPT PLAN - AREA 1

W OUTDOOR FITNESS EQUIPMENT

O SHOP FRONT (FROM BACK)

O SHOP FRONT (FROM FRONT)

ENTRANCE GATE

TIMBER ARBOR MEETING PLACE

6 BOARDWALK

TRANSITION BENCH, BENCH SEAT & SAND PLAY TABLE

WATER CREEK WITH WATER FOUNTAIN

B PICNIC TABLE WITH CHUNKY BENCH, BBQ, BIN,

OD JOURNEY PATHWAY WITH BALANCE SLEEPER AND LOG

OPEN TURF AREA

STIRK PARK
ELIZABETH STREET, KALAMUNDA, WA, 6076
AREA 1 - PERSPECTIVES