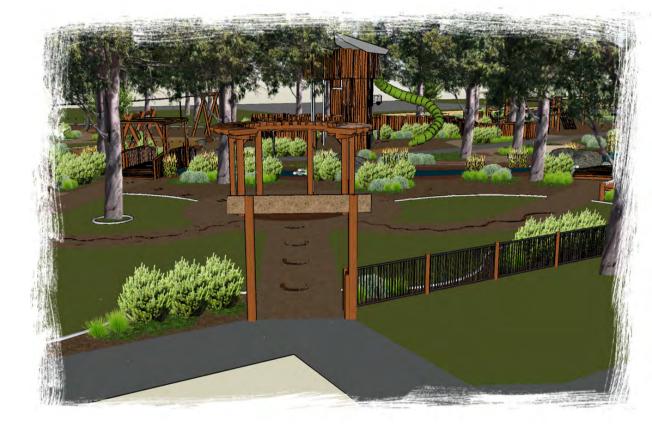

## LEGEND

A POSSUM HANGOUT

ZIG ZAG BOARDWALK\*

THREAD CHIMES\*

TALKING TUBES \*

ZIG ZAG CLIMBER

CONCRETE SLIDE 1800 \*

BENCH SEAT CONCRETE \*

TRIPLE SWING \*

FLYING FOX DOUBLE \*

PICNIC TABLE WITH CHUNKY BENCH & SHELTER\*

HISTORIC BRIDGE WITH ARBOUR\*

BALANCE SLEEPER 1.8M

SCHOOL TILED PATHWAY\*

SKATE PARK

BRIDGE\*

OPEN TURF AREA

BASKETBALL AREA - 3X3

BINS

DRINKING FOUNTAIN

TOILET BLOCK

WATER MISTERS

LAWN

QUARTZ SAND EXPOSED AGGREGATE