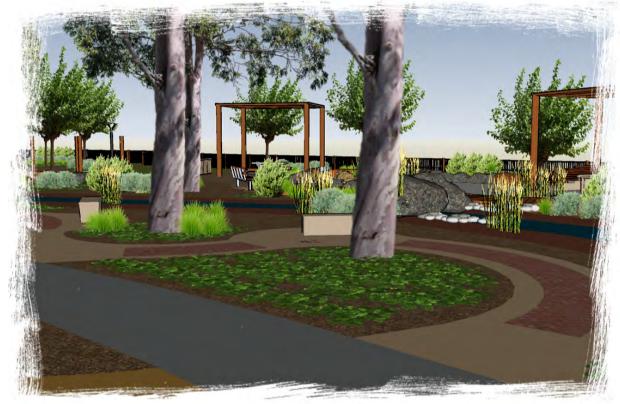

CONCEPT PLAN - AREA 1

W OUTDOOR FITNESS EQUIPMENT

O SHOP FRONT (FROM BACK)

O SHOP FRONT (FROM FRONT)

ENTRANCE GATE

TIMBER ARBOR MEETING PLACE

6 BOARDWALK

TRANSITION BENCH, BENCH SEAT & SAND PLAY TABLE

WATER CREEK WITH WATER FOUNTAIN

B PICNIC TABLE WITH CHUNKY BENCH, BBQ, BIN,

OD JOURNEY PATHWAY WITH BALANCE SLEEPER AND LOG

OPEN TURF AREA

STIRK PARK
ELIZABETH STREET, KALAMUNDA, WA, 6076
AREA 1 - PERSPECTIVES