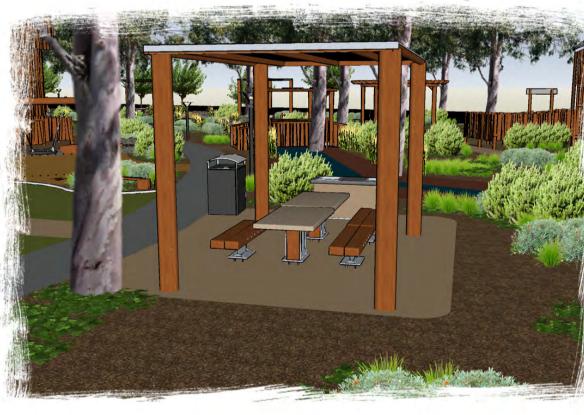

CONCEPT PLAN - AREA 1

W OUTDOOR FITNESS EQUIPMENT

O SHOP FRONT (FROM BACK)

O SHOP FRONT (FROM FRONT)

ENTRANCE GATE

TIMBER ARBOR MEETING PLACE

6 BOARDWALK

TRANSITION BENCH, BENCH SEAT & SAND PLAY TABLE

WATER CREEK WITH WATER FOUNTAIN

B PICNIC TABLE WITH CHUNKY BENCH, BBQ, BIN,

OD JOURNEY PATHWAY WITH BALANCE SLEEPER AND LOG

OPEN TURF AREA

STIRK PARK
ELIZABETH STREET, KALAMUNDA, WA, 6076
AREA 1 - PERSPECTIVES