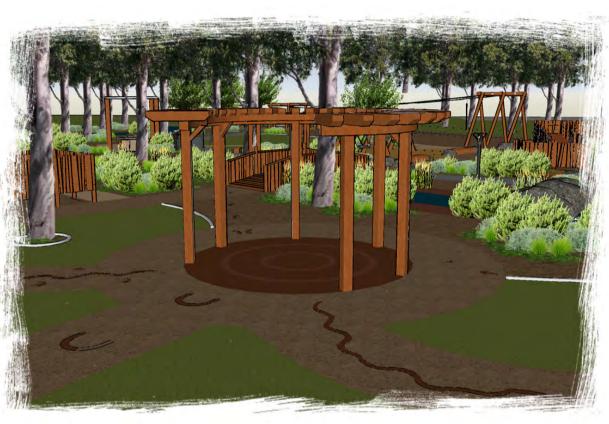

B E ZIG ZAG BOARDWALK WITH CLIMBER

B F ZIG ZAG BOARDWALK WITH CLIMBER & CONCRETE

**(F)** CONCRETE SLIDE

TRIPLE SWING

J R S PICNIC TABLE WITH CHUNKY BENCH, DRINKING FOUNTAIN AND BIN WITH SHELTER

J R S PICNIC TABLE WITH CHUNKY BENCH, DRINKING FOUNTAIN AND BIN WITH SHELTER

FLYING FOX DOUBLE

FLYING FOX DOUBLE

STIRK PARK
ELIZABETH STREET, KALAMUNDA, WA, 6076
AREA 2 - PERSPECTIVES