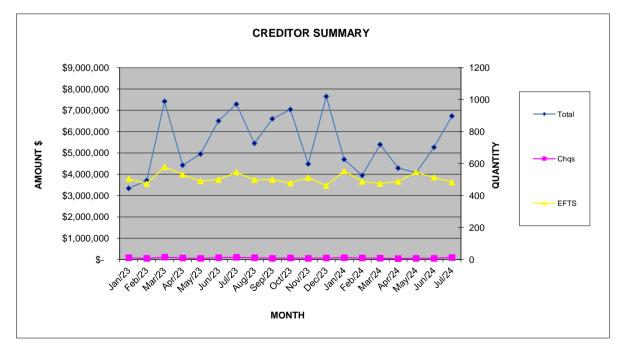

## Creditor Payments made

| Month  | Amount |           | Quantity |      |       |  |
|--------|--------|-----------|----------|------|-------|--|
| MONTH  |        | \$        | Cheques  | EFTs | Total |  |
| Jan-23 | \$     | 3,343,012 | 11       | 505  | 516   |  |
| Feb-23 | \$     | 3,703,877 | 7        | 474  | 481   |  |
| Mar-23 | \$     | 7,413,007 | 15       | 579  | 594   |  |
| Apr-23 | \$     | 4,423,113 | 10       | 531  | 541   |  |
| May-23 | \$     | 4,951,443 | 7        | 491  | 498   |  |
| Jun-23 | \$     | 6,500,612 | 12       | 500  | 512   |  |
| Jul-23 | \$     | 7,288,991 | 14       | 547  | 561   |  |
| Aug-23 | \$     | 5,452,411 | 11       | 498  | 509   |  |
| Sep-23 | \$     | 6,598,317 | 8        | 500  | 508   |  |
| Oct-23 | \$     | 7,036,642 | 10       | 479  | 489   |  |
| Nov-23 | \$     | 4,481,708 | 8        | 512  | 520   |  |
| Dec-23 | \$     | 7,650,150 | 10       | 462  | 472   |  |
| Jan-24 | \$     | 4,698,201 | 12       | 553  | 565   |  |
| Feb-24 | \$     | 3,946,360 | 10       | 488  | 498   |  |
| Mar-24 | \$     | 5,393,690 | 9        | 475  | 484   |  |
| Apr-24 | \$     | 4,288,906 | 6        | 488  | 494   |  |
| May-24 | \$     | 4,068,576 | 8        | 546  | 554   |  |
| Jun-24 | \$     | 5,262,783 | 8        | 514  | 522   |  |
| Jul-24 | \$     | 6,729,422 | 13       | 484  | 497   |  |