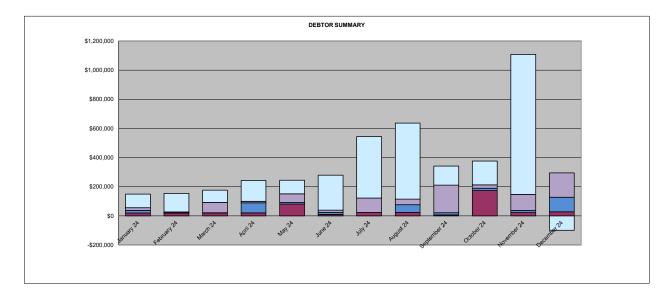

## CITY OF KALAMUNDA

SUMMARY OF DEBTORS

FOR THE PERIOD ENDED 31 December 2024

Sundry Debtors Trial Balance - Summary Aged Listing

|              | > 90 days | > 60 days | > 30 days | Current   | Total       |
|--------------|-----------|-----------|-----------|-----------|-------------|
| January 24   | \$19,592  | \$18,185  | \$17,976  | \$93,428  | \$149,181   |
| February 24  | \$18,458  | \$2,577   | \$6,530   | \$126,717 | \$154,281   |
| March 24     | \$20,288  | \$1,178   | \$71,287  | \$83,537  | \$176,289   |
| April 24     | \$20,398  | \$69,238  | \$9,941   | \$143,088 | \$242,664   |
| May 24       | \$81,633  | \$9,461   | \$60,435  | \$93,417  | \$244,947   |
| June 24      | \$9,896   | \$13,201  | \$16,355  | \$239,268 | \$278,721   |
| July 24      | \$22,975  | \$299     | \$98,913  | \$421,678 | \$543,865   |
| August 24    | \$22,992  | \$53,582  | \$37,871  | \$521,878 | \$636,323   |
| September 24 | \$6,446   | \$15,247  | \$189,729 | \$130,559 | \$341,981   |
| October 24   | \$174,054 | \$15,810  | \$22,722  | \$164,072 | \$376,658   |
| November 24  | \$22,665  | \$15,057  | \$109,893 | \$960,664 | \$1,108,279 |
| December 24  | \$28,161  | \$99,813  | \$167,248 | -\$98,898 | \$196,323   |