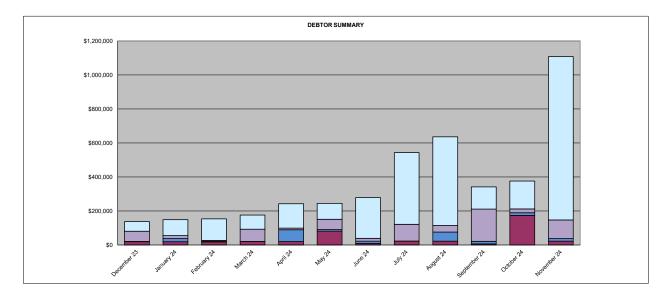

## CITY OF KALAMUNDA

SUMMARY OF DEBTORS

FOR THE PERIOD ENDED 30 November 2024

Sundry Debtors Trial Balance - Summary Aged Listing

|              | > 90 days | > 60 days | > 30 days | Current   | Total       |
|--------------|-----------|-----------|-----------|-----------|-------------|
| December 23  | \$19,798  | \$1,555   | \$59,826  | \$56,464  | \$137,642   |
| January 24   | \$19,592  | \$18,185  | \$17,976  | \$93,428  | \$149,181   |
| February 24  | \$18,458  | \$2,577   | \$6,530   | \$126,717 | \$154,281   |
| March 24     | \$20,288  | \$1,178   | \$71,287  | \$83,537  | \$176,289   |
| April 24     | \$20,398  | \$69,238  | \$9,941   | \$143,088 | \$242,664   |
| May 24       | \$81,633  | \$9,461   | \$60,435  | \$93,417  | \$244,947   |
| June 24      | \$9,896   | \$13,201  | \$16,355  | \$239,268 | \$278,721   |
| July 24      | \$22,975  | \$299     | \$98,913  | \$421,678 | \$543,865   |
| August 24    | \$22,992  | \$53,582  | \$37,871  | \$521,878 | \$636,323   |
| September 24 | \$6,446   | \$15,247  | \$189,729 | \$130,559 | \$341,981   |
| October 24   | \$174,054 | \$15,810  | \$22,722  | \$164,072 | \$376,658   |
| November 24  | \$22,665  | \$15,057  | \$109,893 | \$960,664 | \$1,108,279 |