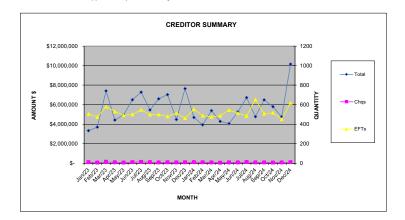

## Creditor Payments made

| Month  | Amount        |         | Quantity |       |  |  |
|--------|---------------|---------|----------|-------|--|--|
| MOULU  | \$            | Cheques | EFTs     | Total |  |  |
| Jan-23 | \$ 3,343,012  | 11      | 505      | 516   |  |  |
| Feb-23 | \$ 3,703,877  | 7       | 474      | 481   |  |  |
| Mar-23 | \$ 7,413,007  | 15      | 579      | 594   |  |  |
| Apr-23 | \$ 4,423,113  | 10      | 531      | 541   |  |  |
| May-23 | \$ 4,951,443  | 7       | 491      | 498   |  |  |
| Jun-23 | \$ 6,500,612  | 12      | 500      | 512   |  |  |
| Jul-23 | \$ 7,288,991  | 14      | 547      | 561   |  |  |
| Aug-23 | \$ 5,452,411  | 11      | 498      | 509   |  |  |
| Sep-23 |               |         | 500      | 508   |  |  |
| Oct-23 | \$ 7,036,642  | 10      | 479      | 489   |  |  |
| Nov-23 | \$ 4,481,708  | 8       | 512      | 520   |  |  |
| Dec-23 | \$ 7,650,150  | 10      | 462      | 472   |  |  |
| Jan-24 | \$ 4,698,201  | 12      | 553      | 565   |  |  |
| Feb-24 | \$ 3,946,360  | 10      | 488      | 498   |  |  |
| Mar-24 | \$ 5,393,690  | 9       | 475      | 484   |  |  |
| Apr-24 | \$ 4,288,906  | 6       | 488      | 494   |  |  |
| May-24 | \$ 4,068,576  | 8       | 546      | 554   |  |  |
| Jun-24 | \$ 5,262,783  | 8       | 514      | 522   |  |  |
| Jul-24 | \$ 6,729,422  | 13      | 484      | 497   |  |  |
| Aug-24 | \$ 4,771,553  | 8       | 653      | 661   |  |  |
| Sep-24 | \$ 6,483,140  | 8       | 508      | 516   |  |  |
| Oct-24 | \$ 5,789,077  | 7       | 517      | 524   |  |  |
| Nov-24 | \$ 4,758,286  | 8       | 451      | 459   |  |  |
| Dec-24 | \$ 10,150,794 | 12      | 618      | 630   |  |  |