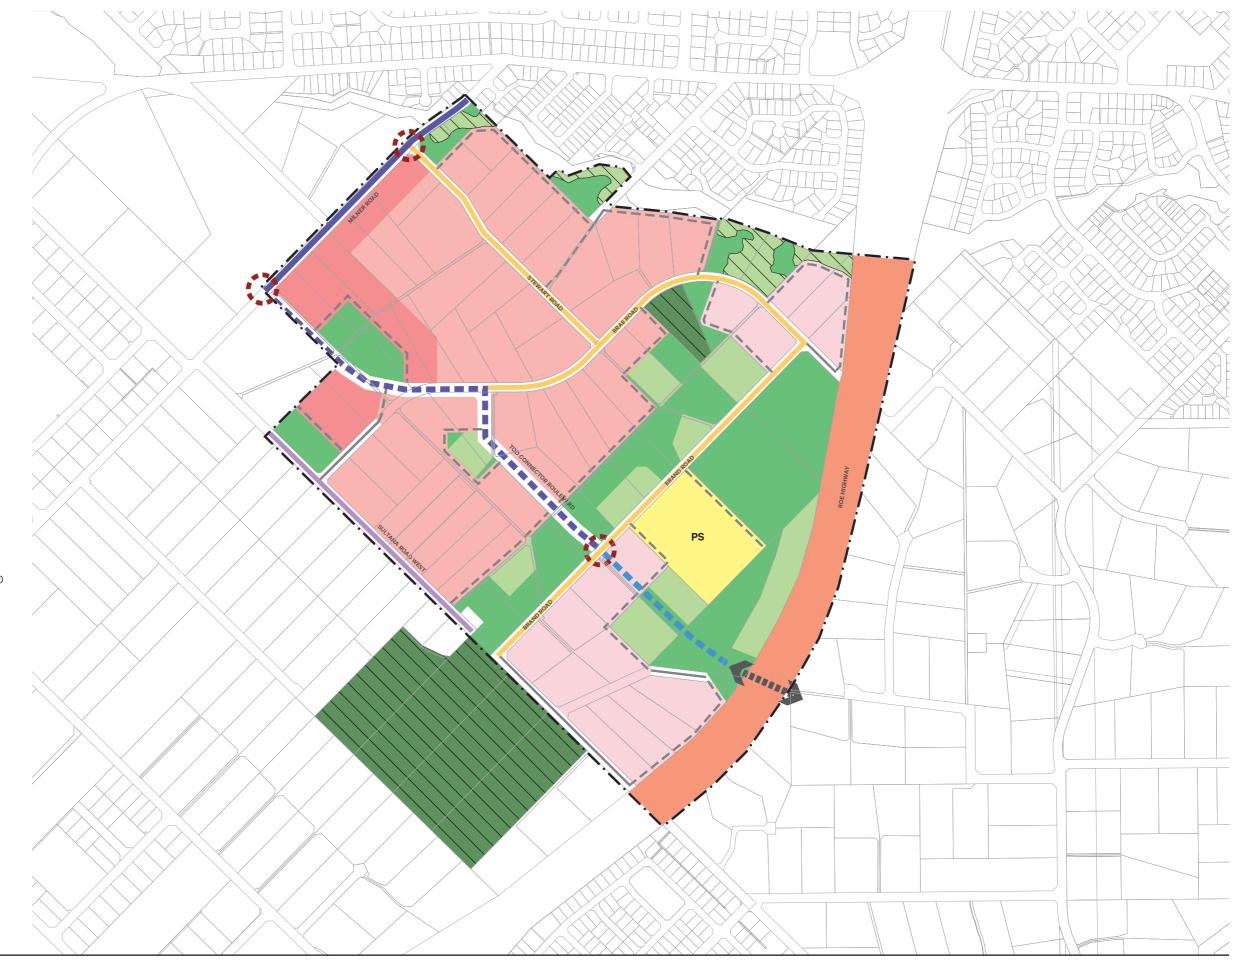

# **Plan 1: Structure Plan**

Forrestfield North Residential Precinct

Level 18, 191 St Georges Terrace, Perth Western Australia 6000. PO Box 7375 Cloisters Square, Perth Western Australia 6850. **T.** +61 8 9289 8300 | **E.** hello@elementwa.com.au **elementwa.com.a**u

### **Region Scheme Reserves**

Parks and Recreation

Primary Regional Road

### Land Use and Residential Density

## **Other Categories**

|            | District Integrator A (Existing / Proposed)   |
|------------|-----------------------------------------------|
|            | District Integrator A (Potential Future)      |
|            | District Integrator B (Existing / Proposed)   |
|            | Neighbourhood Connector (Existing / Proposed) |
|            | Local Street (Existing / Proposed)            |
| $\bigcirc$ | Proposed Roundabout                           |
|            | Potential Future Fly-Over Roe Highway         |
|            |                                               |