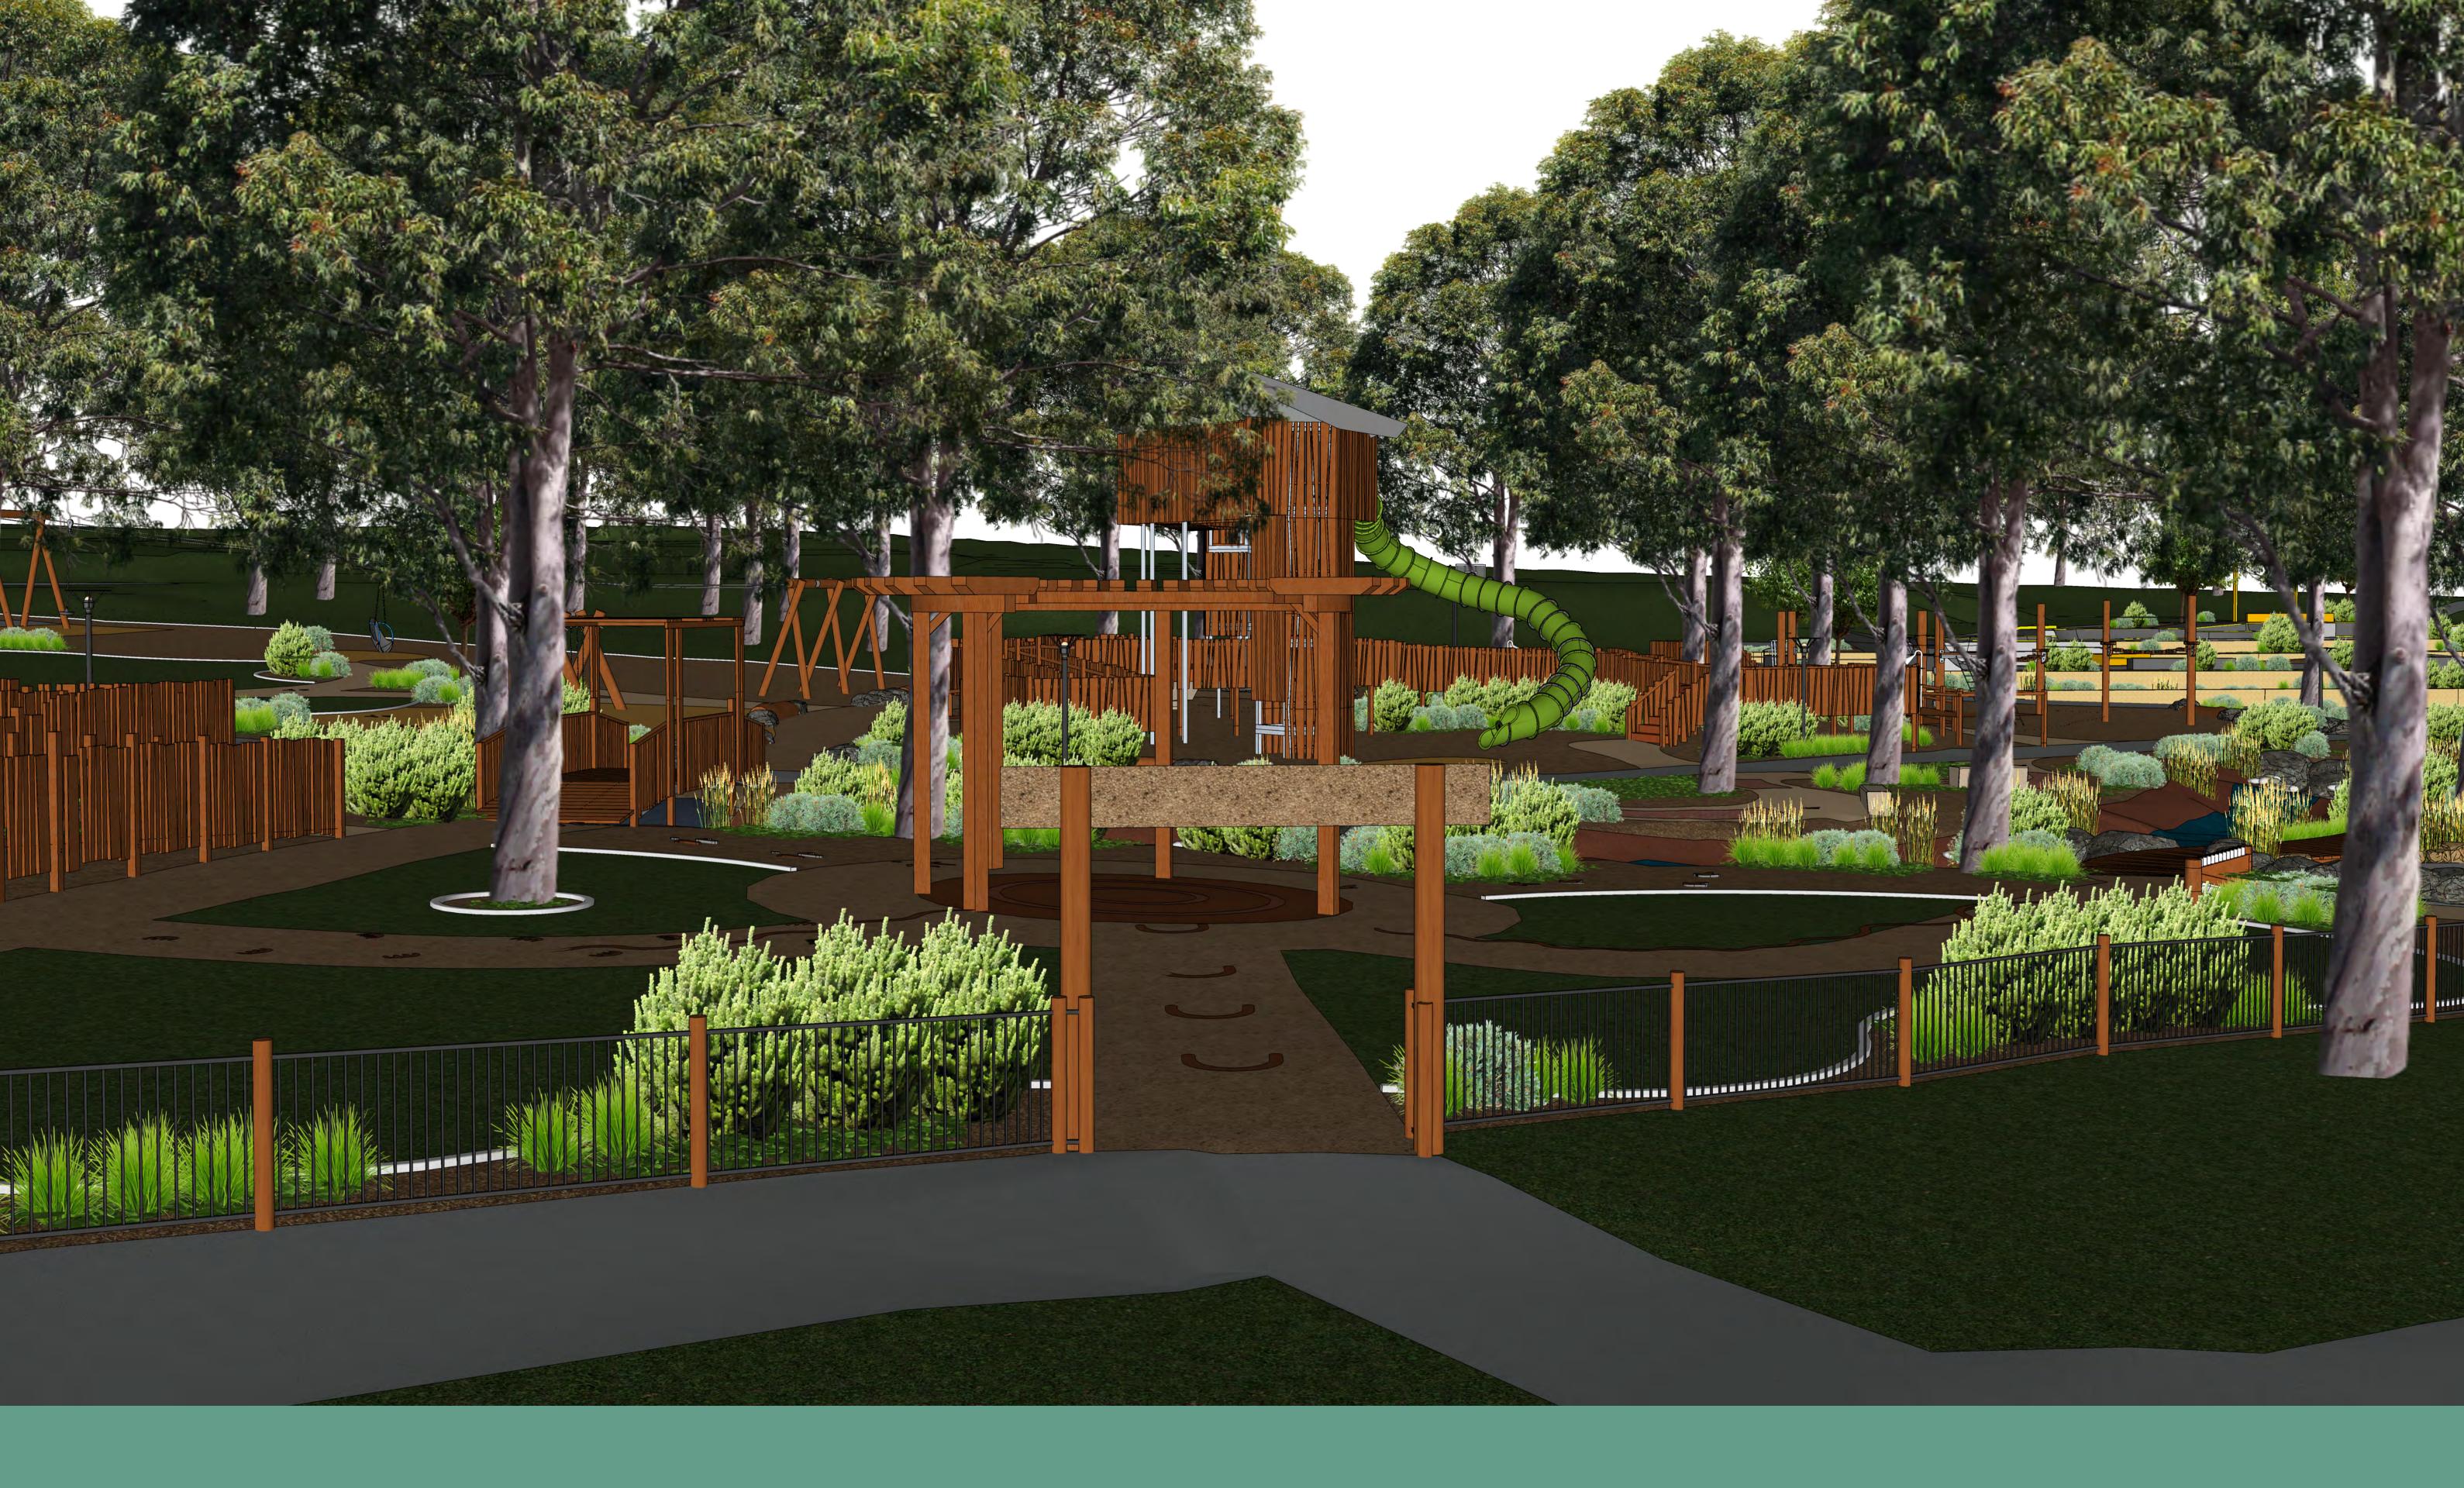

A 8 Burchell Way, Kewdale WA 6105 T 08 9361 1355 E play@natureplaysolutions.com.au

STIRK PARK PLAY SPACE
CITY OF KALAMUNDA

AREA TWO - YOUTH AGE

- A FRAME DOUBLE SWING WITH TODDLER SEAT\*
- ROPE WALK
- **ACCESIBLE CAROUSEL\***
- CONCRETE SLIDE 1200 \*
- CONCRETE SLIDE 1800 \*
- BENCH SEAT \*
- OUTDOOR FITNESS EQUIPMENT
- **BIKE STORE**
- VIEWING PLATFORM

LAWN

Job No: 4561

Rev: F

Design: AL

A FRAME DOUBLE SWING WITH TODDLER SEAT

W OUTDOOR FITNESS EQUIPMENT

O SHOP FRONT (FROM BACK)

SHOP FRONT (FROM FRONT)