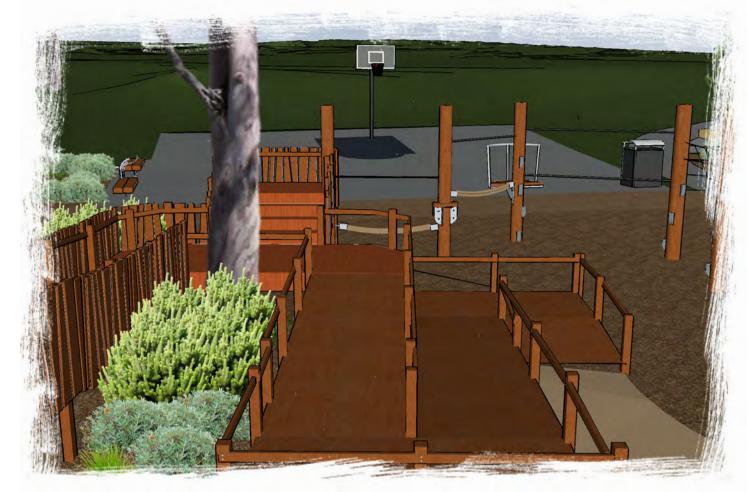

- FLYING FOX DOUBLE \*
- PICNIC TABLE WITH CHUNKY BENCH & SHELTER\*
- HISTORIC BRIDGE WITH ARBOUR\*
- BALANCE SLEEPER 1.8M
- SCHOOL TILED PATHWAY\*
- SKATE PARK
- BRIDGE\*
- OPEN TURF AREA

- BASKETBALL AREA 3X3
  - BINS
- DRINKING FOUNTAIN
- TOILET BLOCK
- WATER MISTERS