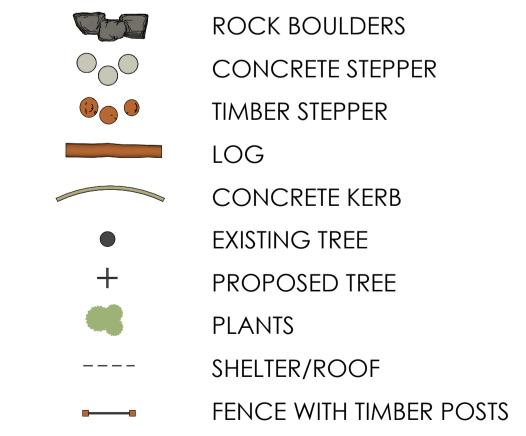

CONCRETE KERB

EXISTING TREE

PROPOSED TREE

**PLANTS** \_\_\_\_

SHELTER/ROOF

\*ACCESSIBLE

play@natureplaysolutions.com.au

A POSSUM HANGOUT