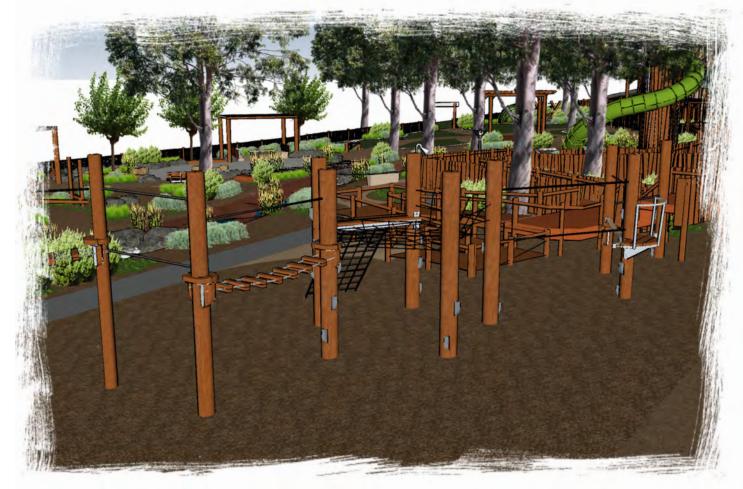

- A FRAME DOUBLE SWING WITH TODDLER SEAT\*
- ROPE WALK
- **ACCESIBLE CAROUSEL\***
- CONCRETE SLIDE 1200 \*
- CONCRETE SLIDE 1800 \*
- BENCH SEAT \*
- OUTDOOR FITNESS EQUIPMENT
- **BIKE STORE**
- VIEWING PLATFORM

- FLYING FOX DOUBLE \*
- PICNIC TABLE WITH CHUNKY BENCH & SHELTER\*
- HISTORIC BRIDGE WITH ARBOUR\*
- BALANCE SLEEPER 1.8M
- SCHOOL TILED PATHWAY\*
- SKATE PARK
- BRIDGE\*
- OPEN TURF AREA

- BASKETBALL AREA 3X3
  - BINS
- DRINKING FOUNTAIN
- TOILET BLOCK
- WATER MISTERS