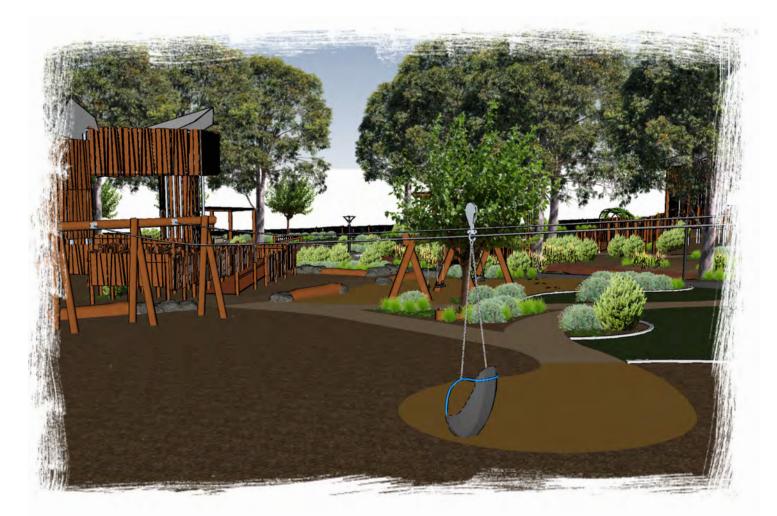

- A FRAME DOUBLE SWING WITH TODDLER SEAT\*
- ROPE WALK
- **ACCESIBLE CAROUSEL\***
- CONCRETE SLIDE 1200 \*
- CONCRETE SLIDE 1800 \*
- BENCH SEAT \*
- OUTDOOR FITNESS EQUIPMENT
- **BIKE STORE**
- VIEWING PLATFORM

LAWN

Job No: 4561

Rev: F

Design: AL

A FRAME DOUBLE SWING WITH TODDLER SEAT

W OUTDOOR FITNESS EQUIPMENT

O SHOP FRONT (FROM BACK)

SHOP FRONT (FROM FRONT)

TRIPLE SWING

PICNIC TABLE WITH CHUNKY BENCH, DRINKING FOUNTAIN AND BIN WITH SHELTER

PICNIC TABLE WITH CHUNKY BENCH, DRINKING FOUNTAIN AND BIN WITH SHELTER

FLYING FOX DOUBLE

FLYING FOX DOUBLE