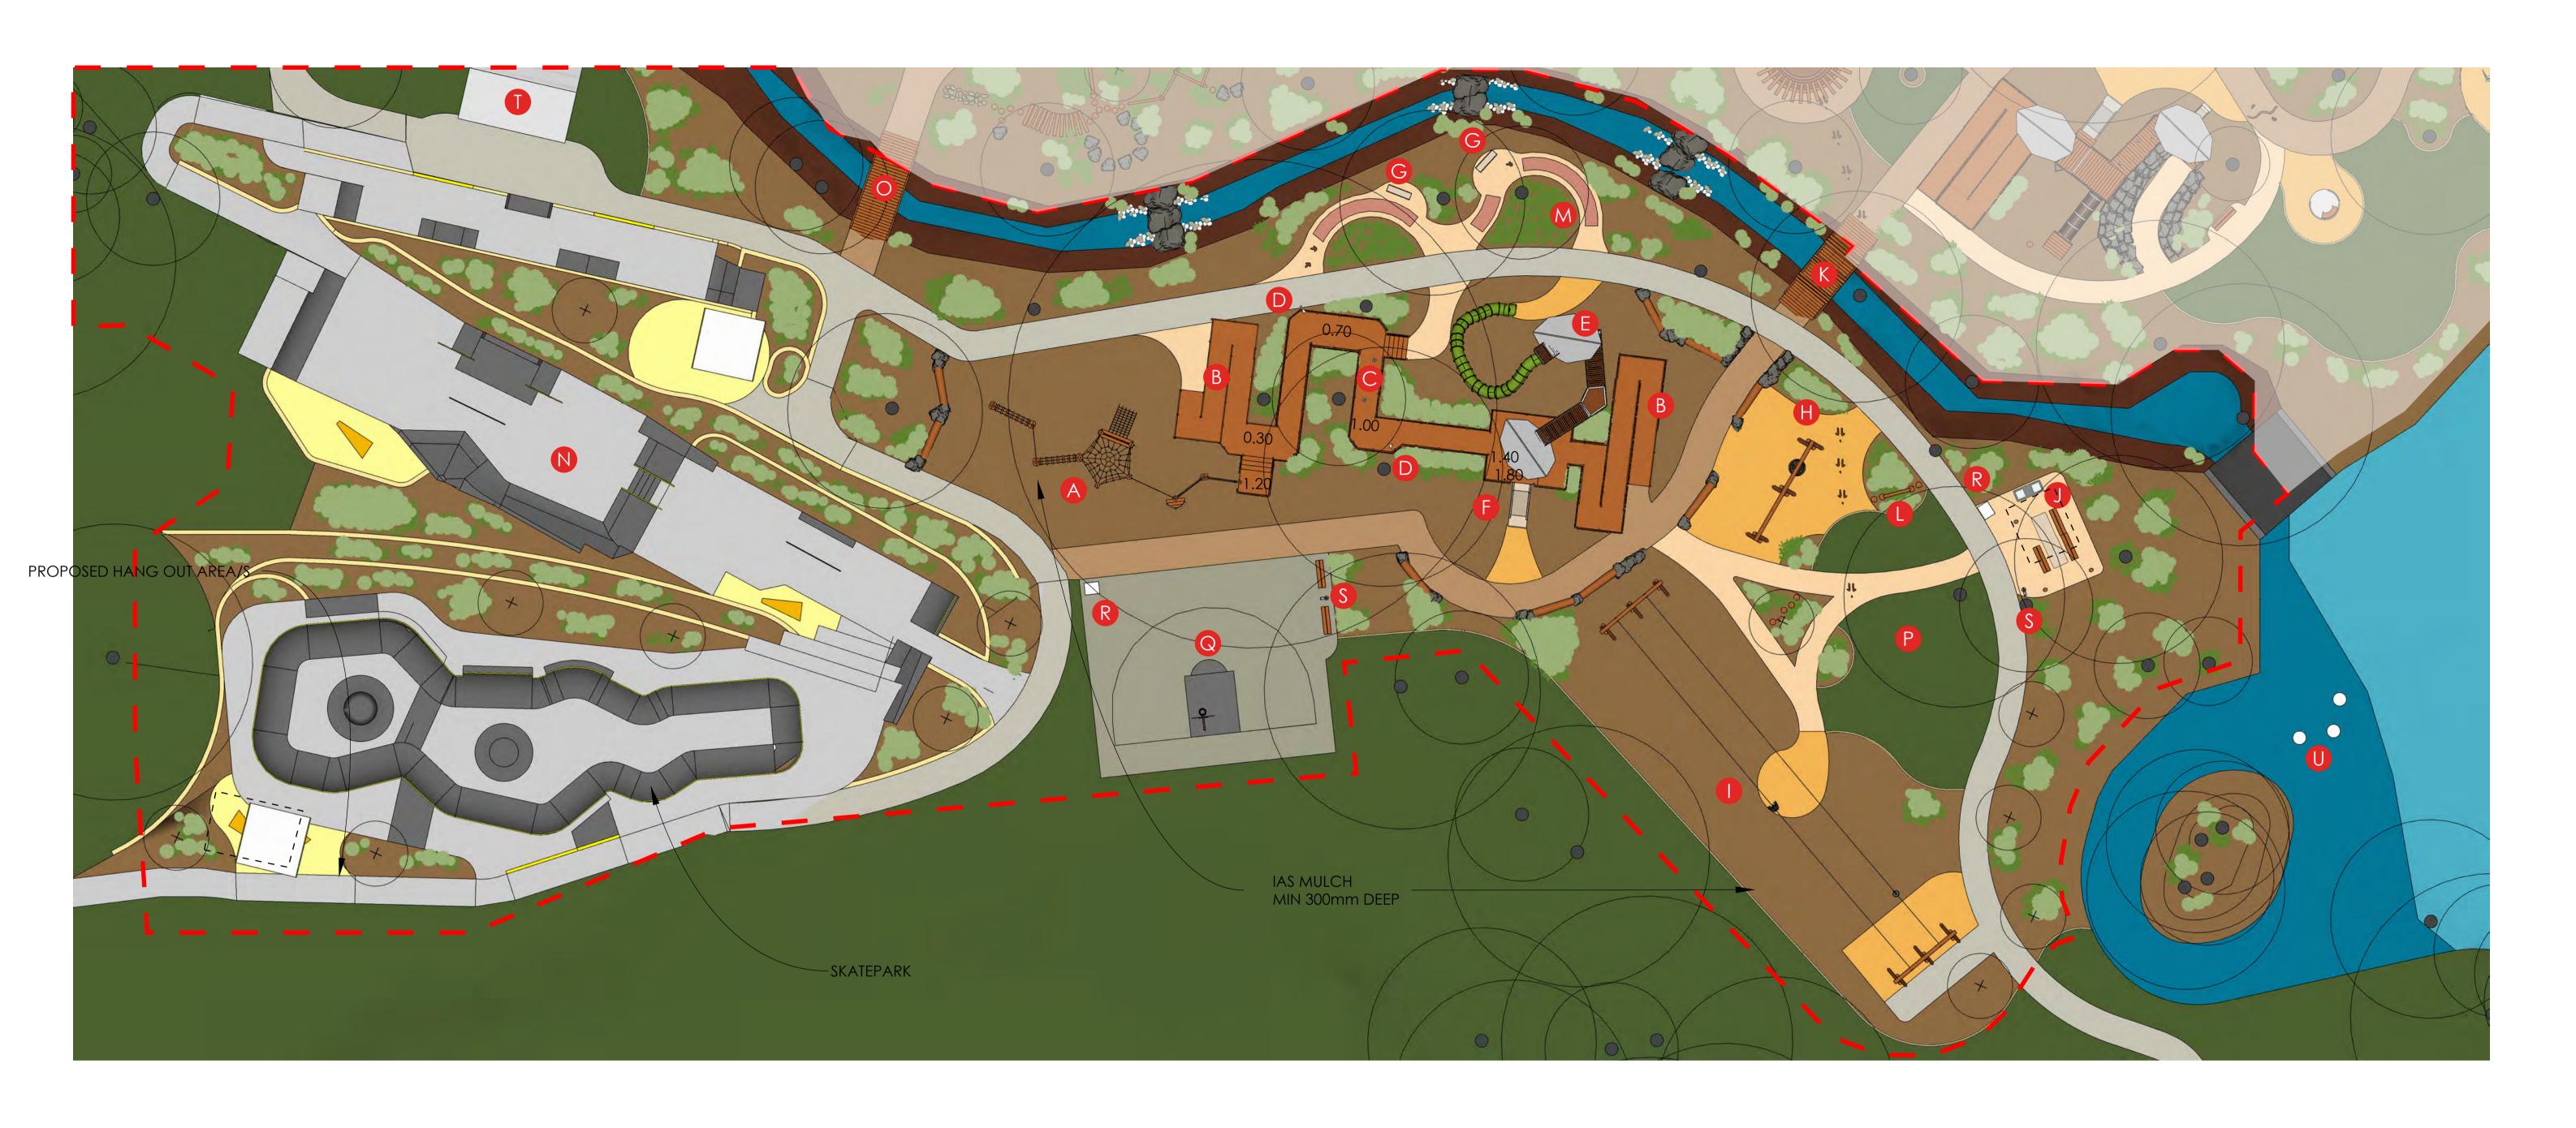

## LEGEND

- POSSUM HANGOUT
- ZIG ZAG BOARDWALK\*
- THREAD CHIMES\*
- TALKING TUBES \*
- ZIG ZAG CLIMBER
- CONCRETE SLIDE 1800 \*
- BENCH SEAT CONCRETE \*

8 Burchell Way

(08) 9361 1355

Kewdale WA 6105

TRIPLE SWING \*

- FLYING FOX DOUBLE \*
- PICNIC TABLE WITH CHUNKY BENCH & SHELTER\*
- HISTORIC BRIDGE WITH ARBOUR\*
- BALANCE SLEEPER 1.8M
- SCHOOL TILED PATHWAY\*
- SKATE PARK
- BRIDGE\*
- OPEN TURF AREA

- BASKETBALL AREA 3X3
  - BINS
- DRINKING FOUNTAIN
- TOILET BLOCK
- WATER MISTERS

COLOURED CONCRETE EXISTING PATH EXISTING ROAD IAS RUBBER

LAWN

MULCH

QUARTZ SAND

**EXPOSED AGGREGATE** 

ROCK BOULDERS CONCRETE STEPPER

TIMBER STEPPER

LOG

CONCRETE KERB

EXISTING TREE

PROPOSED TREE

**PLANTS** \_\_\_\_

SHELTER/ROOF

\*ACCESSIBLE

play@natureplaysolutions.com.au

A POSSUM HANGOUT

B ZIG ZAG BOARDWALK

B E ZIG ZAG BOARDWALK WITH CLIMBER

B E ZIG ZAG BOARDWALK WITH CLIMBER & CONCRETE

© CONCRETE SLIDE

© M SCHOOL TILED PATHWAY WITH CONCRETE BENCH

© M SCHOOL TILED PATHWAY WITH CONCRETE BENCH

TRIPLE SWING

PICNIC TABLE WITH CHUNKY BENCH, DRINKING FOUNTAIN AND BIN WITH SHELTER

PICNIC TABLE WITH CHUNKY BENCH, DRINKING FOUNTAIN AND BIN WITH SHELTER

FLYING FOX DOUBLE

FLYING FOX DOUBLE