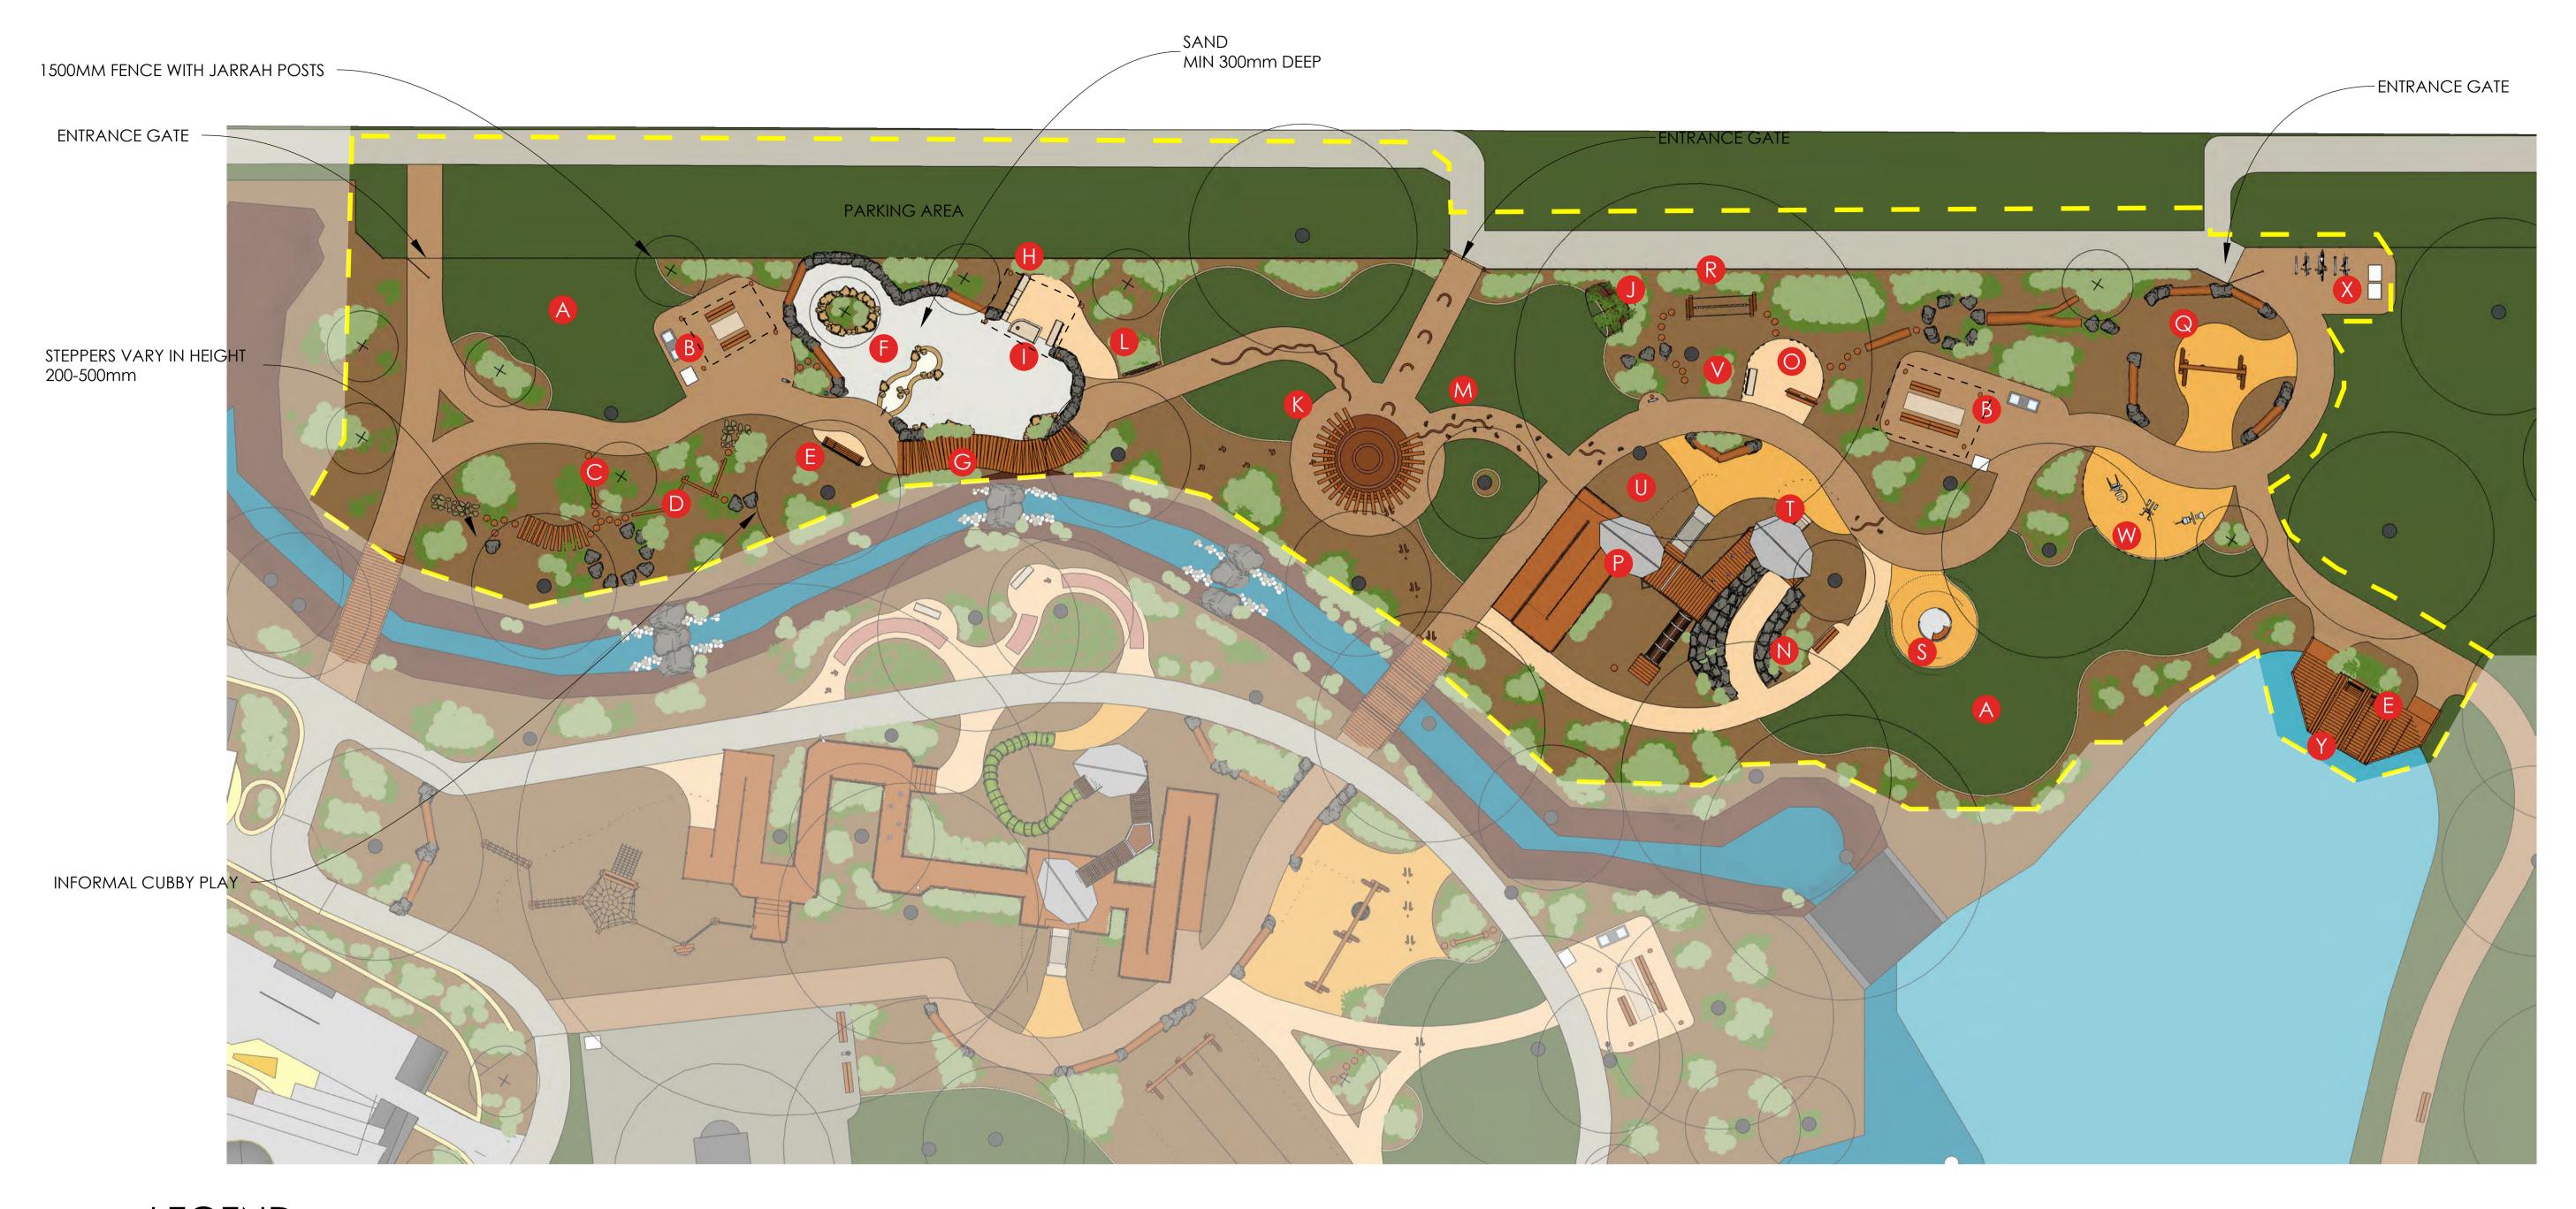

A 8 Burchell Way, Kewdale WA 6105 T 08 9361 1355 E play@natureplaysolutions.com.au

STIRK PARK PLAY SPACE
CITY OF KALAMUNDA

AREA TWO - YOUTH AGE

## LEGEND

- A OPEN TURF AREA
- B PICNIC TABLE WITH CHUNKY BENCH , BBQ,

BIN & SHELTER & WATER FOUNTAIN\*

- BALANCE SLEEPER
- BALANCING LOG
- ACCESSIBLE BENCH SEAT WITH 3 **ARMRESTS**
- WATER CREEK WITH WATER FOUNTAIN\*
- BOARDWALK\*
- TRANSITION BENCH \*

8 Burchell Way

\*ACCESSIBLE

- BENCH SEAT WITH SAND PLAY TABLE\*
- MIA MIA\*
- TIMBER ABOUR MEETING PLACE\*
- THONGAPHON\*
- ANIMAL/HUMAN TRACKS
- CHUNKY BENCH
- SHOP FRONT\*
- ZIG ZAG CLIMBER MINI WITH RAMP\*

- A FRAME DOUBLE SWING WITH TODDLER SEAT\*
- ROPE WALK
- **ACCESIBLE CAROUSEL\***
- CONCRETE SLIDE 1200 \*
- CONCRETE SLIDE 1800 \*
- BENCH SEAT \*
- OUTDOOR FITNESS EQUIPMENT
- **BIKE STORE**
- VIEWING PLATFORM

LAWN

Job No: 4561

Rev: F

Design: AL

A FRAME DOUBLE SWING WITH TODDLER SEAT

W OUTDOOR FITNESS EQUIPMENT

O SHOP FRONT (FROM BACK)

SHOP FRONT (FROM FRONT)

ENTRANCE GATE

TIMBER ARBOR MEETING PLACE

G BOARDWALK

TRANSITION BENCH, BENCH SEAT & SAND PLAY TABLE

WATER CREEK WITH WATER FOUNTAIN

8 Burchell Way

(08) 9361 1355

Kewdale WA 6105

play@natureplaysolutions.com.au

B PICNIC TABLE WITH CHUNKY BENCH, BBQ, BIN,

OD JOURNEY PATHWAY WITH BALANCE SLEEPER AND LOG

OPEN TURF AREA

## LEGEND

- POSSUM HANGOUT
- ZIG ZAG BOARDWALK\*
- THREAD CHIMES\*
- TALKING TUBES \*
- ZIG ZAG CLIMBER
- CONCRETE SLIDE 1800 \*
- BENCH SEAT CONCRETE \*

8 Burchell Way

(08) 9361 1355

Kewdale WA 6105

TRIPLE SWING \*

- FLYING FOX DOUBLE \*
- PICNIC TABLE WITH CHUNKY BENCH & SHELTER\*
- HISTORIC BRIDGE WITH ARBOUR\*
- BALANCE SLEEPER 1.8M
- SCHOOL TILED PATHWAY\*
- SKATE PARK
- BRIDGE\*
- OPEN TURF AREA

- BASKETBALL AREA 3X3
  - BINS
- DRINKING FOUNTAIN
- TOILET BLOCK
- WATER MISTERS