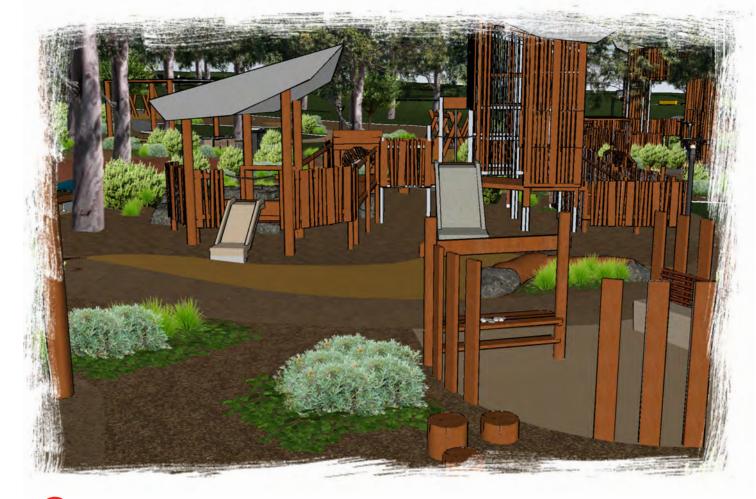

## LEGEND

- POSSUM HANGOUT
- ZIG ZAG BOARDWALK\*
- THREAD CHIMES\*
- TALKING TUBES \*
- ZIG ZAG CLIMBER
- CONCRETE SLIDE 1800 \*
- BENCH SEAT CONCRETE \*

8 Burchell Way

(08) 9361 1355

Kewdale WA 6105

TRIPLE SWING \*

- FLYING FOX DOUBLE \*
- PICNIC TABLE WITH CHUNKY BENCH & SHELTER\*
- HISTORIC BRIDGE WITH ARBOUR\*
- BALANCE SLEEPER 1.8M
- SCHOOL TILED PATHWAY\*
- SKATE PARK
- BRIDGE\*
- OPEN TURF AREA

- BASKETBALL AREA 3X3
  - BINS
- DRINKING FOUNTAIN
- TOILET BLOCK
- WATER MISTERS