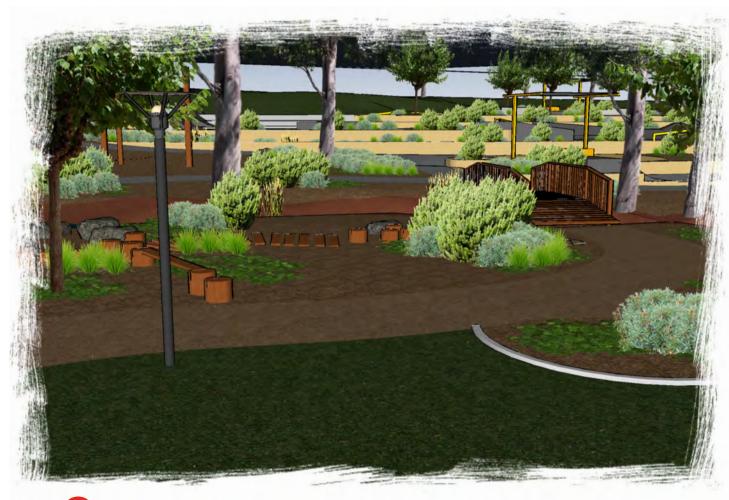

A 8 Burchell Way, Kewdale WA 6105 T 08 9361 1355 E play@natureplaysolutions.com.au

STIRK PARK PLAY SPACE
CITY OF KALAMUNDA

AREA TWO - YOUTH AGE

## LEGEND

- A OPEN TURF AREA
- B PICNIC TABLE WITH CHUNKY BENCH , BBQ,

BIN & SHELTER & WATER FOUNTAIN\*

- BALANCE SLEEPER
- BALANCING LOG
- ACCESSIBLE BENCH SEAT WITH 3 **ARMRESTS**
- WATER CREEK WITH WATER FOUNTAIN\*
- BOARDWALK\*
- TRANSITION BENCH \*

8 Burchell Way

\*ACCESSIBLE

- BENCH SEAT WITH SAND PLAY TABLE\*
- MIA MIA\*
- TIMBER ABOUR MEETING PLACE\*
- THONGAPHON\*
- ANIMAL/HUMAN TRACKS
- CHUNKY BENCH
- SHOP FRONT\*
- ZIG ZAG CLIMBER MINI WITH RAMP\*

- A FRAME DOUBLE SWING WITH TODDLER SEAT\*
- ROPE WALK
- **ACCESIBLE CAROUSEL\***
- CONCRETE SLIDE 1200 \*
- CONCRETE SLIDE 1800 \*
- BENCH SEAT \*
- OUTDOOR FITNESS EQUIPMENT
- **BIKE STORE**
- VIEWING PLATFORM

LAWN

Job No: 4561

Rev: F

Design: AL

A FRAME DOUBLE SWING WITH TODDLER SEAT

W OUTDOOR FITNESS EQUIPMENT

O SHOP FRONT (FROM BACK)

SHOP FRONT (FROM FRONT)