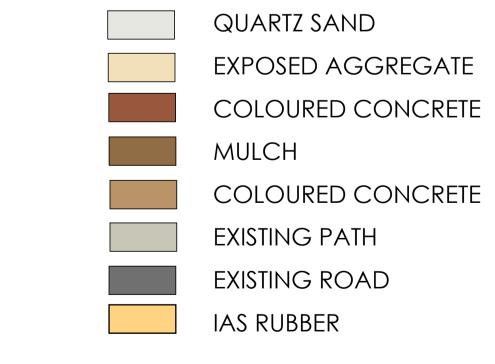

COLOURED CONCRETE EXISTING PATH EXISTING ROAD IAS RUBBER

LAWN

MULCH

QUARTZ SAND

**EXPOSED AGGREGATE** 

ROCK BOULDERS CONCRETE STEPPER

TIMBER STEPPER

LOG