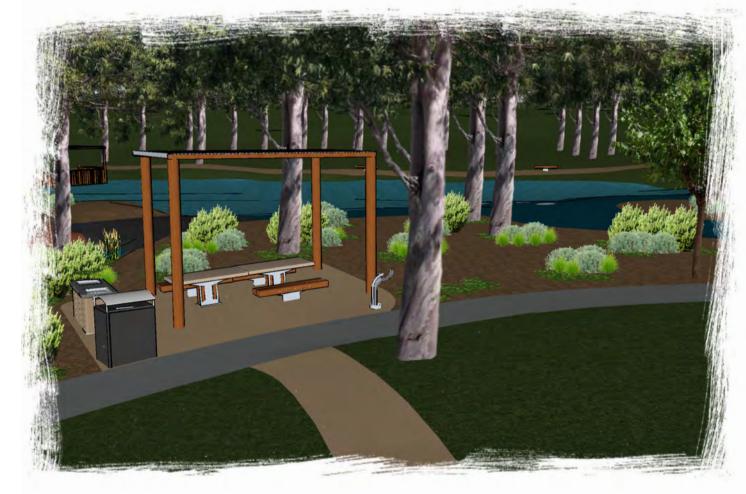

ENTRANCE GATE

TIMBER ARBOR MEETING PLACE

G BOARDWALK

TRANSITION BENCH, BENCH SEAT & SAND PLAY TABLE

WATER CREEK WITH WATER FOUNTAIN

8 Burchell Way

(08) 9361 1355

Kewdale WA 6105

play@natureplaysolutions.com.au

B PICNIC TABLE WITH CHUNKY BENCH, BBQ, BIN,

OD JOURNEY PATHWAY WITH BALANCE SLEEPER AND LOG

OPEN TURF AREA