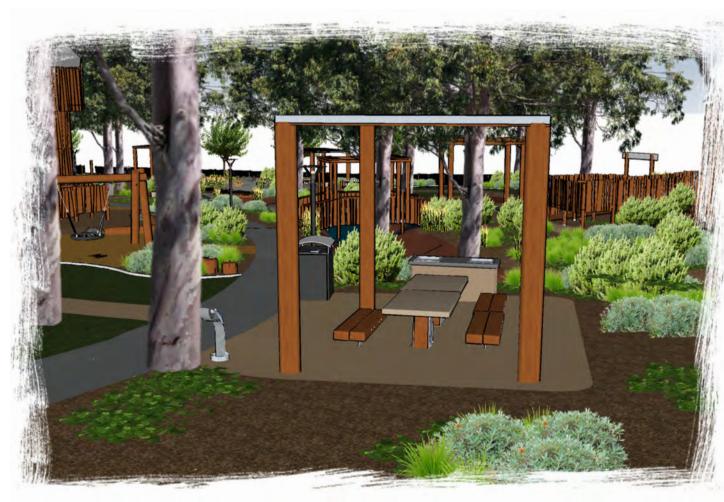

play@natureplaysolutions.com.au

B PICNIC TABLE WITH CHUNKY BENCH, BBQ, BIN,

OD JOURNEY PATHWAY WITH BALANCE SLEEPER AND LOG

OPEN TURF AREA

TRIPLE SWING

PICNIC TABLE WITH CHUNKY BENCH, DRINKING FOUNTAIN AND BIN WITH SHELTER

PICNIC TABLE WITH CHUNKY BENCH, DRINKING FOUNTAIN AND BIN WITH SHELTER

FLYING FOX DOUBLE

FLYING FOX DOUBLE