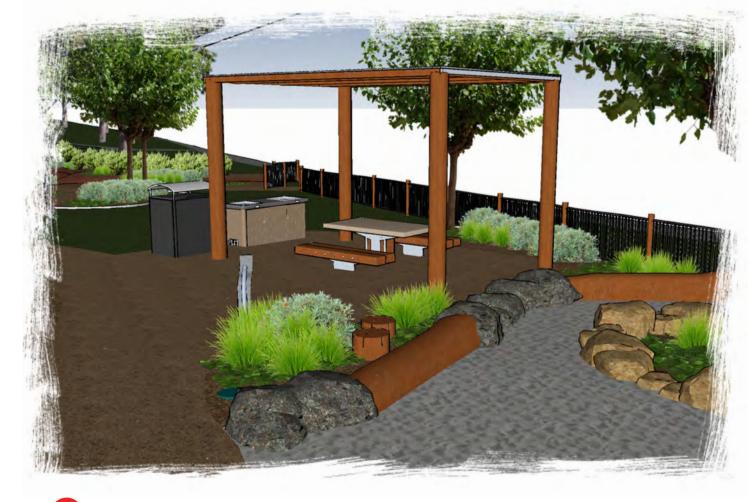

ENTRANCE GATE

TIMBER ARBOR MEETING PLACE

G BOARDWALK

TRANSITION BENCH, BENCH SEAT & SAND PLAY TABLE

WATER CREEK WITH WATER FOUNTAIN

8 Burchell Way

(08) 9361 1355

Kewdale WA 6105

play@natureplaysolutions.com.au

B PICNIC TABLE WITH CHUNKY BENCH, BBQ, BIN,

OD JOURNEY PATHWAY WITH BALANCE SLEEPER AND LOG

OPEN TURF AREA