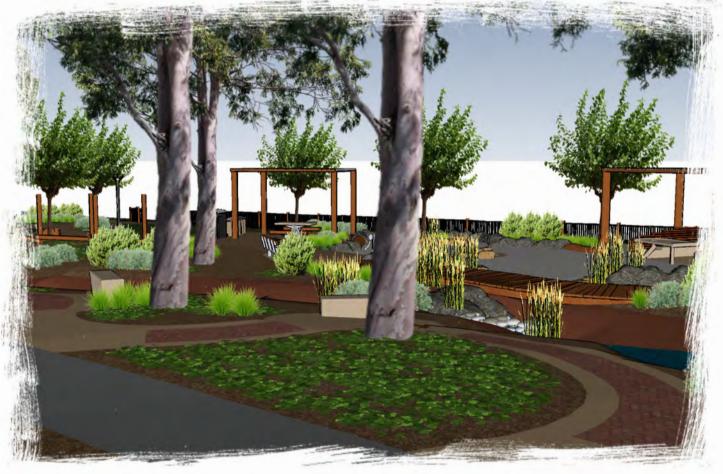

## LEGEND

- A OPEN TURF AREA
- B PICNIC TABLE WITH CHUNKY BENCH , BBQ,

BIN & SHELTER & WATER FOUNTAIN\*

- BALANCE SLEEPER
- BALANCING LOG
- ACCESSIBLE BENCH SEAT WITH 3 **ARMRESTS**
- WATER CREEK WITH WATER FOUNTAIN\*
- BOARDWALK\*
- TRANSITION BENCH \*

8 Burchell Way

\*ACCESSIBLE

- BENCH SEAT WITH SAND PLAY TABLE\*
- MIA MIA\*
- TIMBER ABOUR MEETING PLACE\*
- THONGAPHON\*
- ANIMAL/HUMAN TRACKS
- CHUNKY BENCH
- SHOP FRONT\*
- ZIG ZAG CLIMBER MINI WITH RAMP\*

ENTRANCE GATE

TIMBER ARBOR MEETING PLACE

G BOARDWALK

TRANSITION BENCH, BENCH SEAT & SAND PLAY TABLE

WATER CREEK WITH WATER FOUNTAIN

8 Burchell Way

(08) 9361 1355

Kewdale WA 6105

play@natureplaysolutions.com.au

B PICNIC TABLE WITH CHUNKY BENCH, BBQ, BIN,

OD JOURNEY PATHWAY WITH BALANCE SLEEPER AND LOG

OPEN TURF AREA