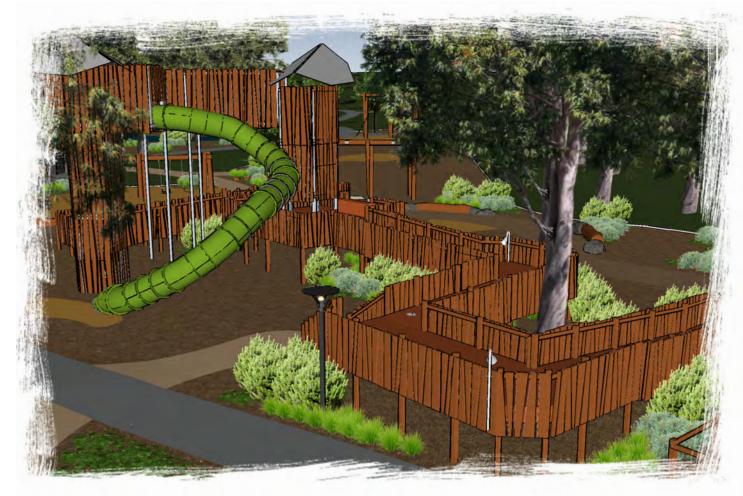

## LEGEND

- POSSUM HANGOUT
- ZIG ZAG BOARDWALK\*
- THREAD CHIMES\*
- TALKING TUBES \*
- ZIG ZAG CLIMBER
- CONCRETE SLIDE 1800 \*
- BENCH SEAT CONCRETE \*

8 Burchell Way

(08) 9361 1355

Kewdale WA 6105

TRIPLE SWING \*

- FLYING FOX DOUBLE \*
- PICNIC TABLE WITH CHUNKY BENCH & SHELTER\*
- HISTORIC BRIDGE WITH ARBOUR\*
- BALANCE SLEEPER 1.8M
- SCHOOL TILED PATHWAY\*
- SKATE PARK
- BRIDGE\*
- OPEN TURF AREA

- BASKETBALL AREA 3X3
  - BINS
- DRINKING FOUNTAIN
- TOILET BLOCK
- WATER MISTERS