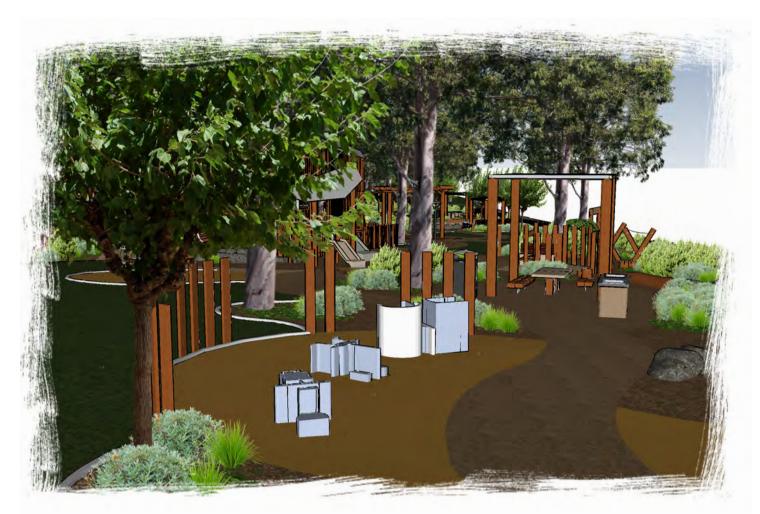

8 Burchell Way

\*ACCESSIBLE

- BENCH SEAT WITH SAND PLAY TABLE\*
- MIA MIA\*
- TIMBER ABOUR MEETING PLACE\*
- THONGAPHON\*
- ANIMAL/HUMAN TRACKS
- CHUNKY BENCH
- SHOP FRONT\*
- ZIG ZAG CLIMBER MINI WITH RAMP\*

- A FRAME DOUBLE SWING WITH TODDLER SEAT\*
- ROPE WALK
- **ACCESIBLE CAROUSEL\***
- CONCRETE SLIDE 1200 \*
- CONCRETE SLIDE 1800 \*
- BENCH SEAT \*
- OUTDOOR FITNESS EQUIPMENT
- **BIKE STORE**
- VIEWING PLATFORM