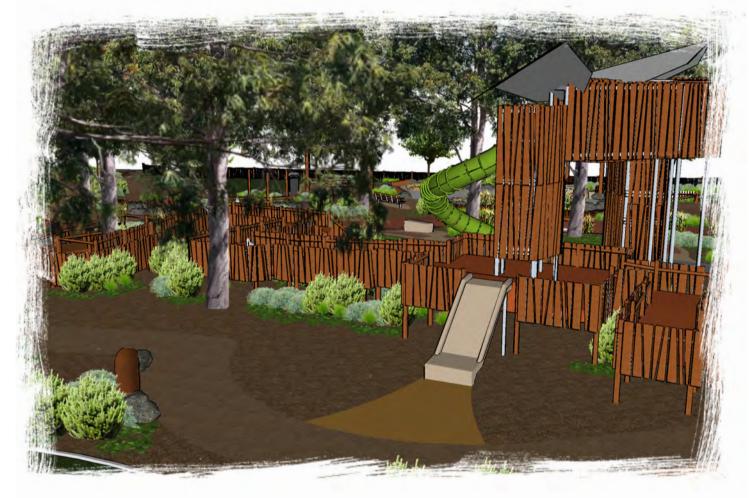

## LEGEND

- A OPEN TURF AREA
- B PICNIC TABLE WITH CHUNKY BENCH , BBQ,

BIN & SHELTER & WATER FOUNTAIN\*

- BALANCE SLEEPER
- BALANCING LOG
- ACCESSIBLE BENCH SEAT WITH 3 **ARMRESTS**
- WATER CREEK WITH WATER FOUNTAIN\*
- BOARDWALK\*
- TRANSITION BENCH \*

8 Burchell Way

\*ACCESSIBLE

- BENCH SEAT WITH SAND PLAY TABLE\*
- MIA MIA\*
- TIMBER ABOUR MEETING PLACE\*
- THONGAPHON\*
- ANIMAL/HUMAN TRACKS
- CHUNKY BENCH
- SHOP FRONT\*
- ZIG ZAG CLIMBER MINI WITH RAMP\*

- A FRAME DOUBLE SWING WITH TODDLER SEAT\*
- ROPE WALK
- **ACCESIBLE CAROUSEL\***
- CONCRETE SLIDE 1200 \*
- CONCRETE SLIDE 1800 \*
- BENCH SEAT \*
- OUTDOOR FITNESS EQUIPMENT
- **BIKE STORE**
- VIEWING PLATFORM