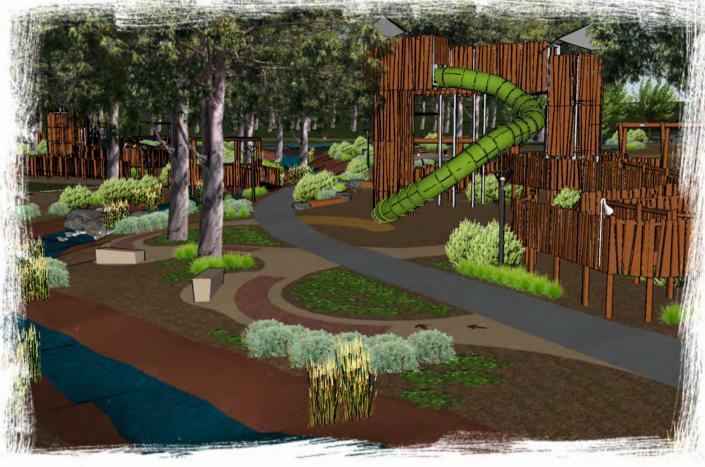

## LEGEND

- POSSUM HANGOUT
- ZIG ZAG BOARDWALK\*
- THREAD CHIMES\*
- TALKING TUBES \*
- ZIG ZAG CLIMBER
- CONCRETE SLIDE 1800 \*
- BENCH SEAT CONCRETE \*

8 Burchell Way

(08) 9361 1355

Kewdale WA 6105

TRIPLE SWING \*

- FLYING FOX DOUBLE \*
- PICNIC TABLE WITH CHUNKY BENCH & SHELTER\*
- HISTORIC BRIDGE WITH ARBOUR\*
- BALANCE SLEEPER 1.8M
- SCHOOL TILED PATHWAY\*
- SKATE PARK
- BRIDGE\*
- OPEN TURF AREA

- BASKETBALL AREA 3X3
  - BINS
- DRINKING FOUNTAIN
- TOILET BLOCK
- WATER MISTERS