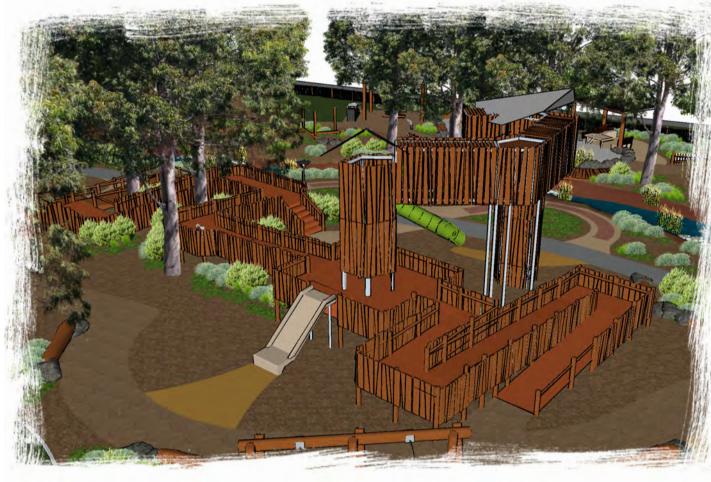

## LEGEND

- A OPEN TURF AREA
- B PICNIC TABLE WITH CHUNKY BENCH , BBQ,

BIN & SHELTER & WATER FOUNTAIN\*

- BALANCE SLEEPER
- BALANCING LOG
- ACCESSIBLE BENCH SEAT WITH 3 **ARMRESTS**
- WATER CREEK WITH WATER FOUNTAIN\*
- BOARDWALK\*
- TRANSITION BENCH \*

8 Burchell Way

\*ACCESSIBLE

- BENCH SEAT WITH SAND PLAY TABLE\*
- MIA MIA\*
- TIMBER ABOUR MEETING PLACE\*
- THONGAPHON\*
- ANIMAL/HUMAN TRACKS
- CHUNKY BENCH
- SHOP FRONT\*
- ZIG ZAG CLIMBER MINI WITH RAMP\*

- A FRAME DOUBLE SWING WITH TODDLER SEAT\*
- ROPE WALK
- **ACCESIBLE CAROUSEL\***
- CONCRETE SLIDE 1200 \*
- CONCRETE SLIDE 1800 \*
- BENCH SEAT \*
- OUTDOOR FITNESS EQUIPMENT
- **BIKE STORE**
- VIEWING PLATFORM