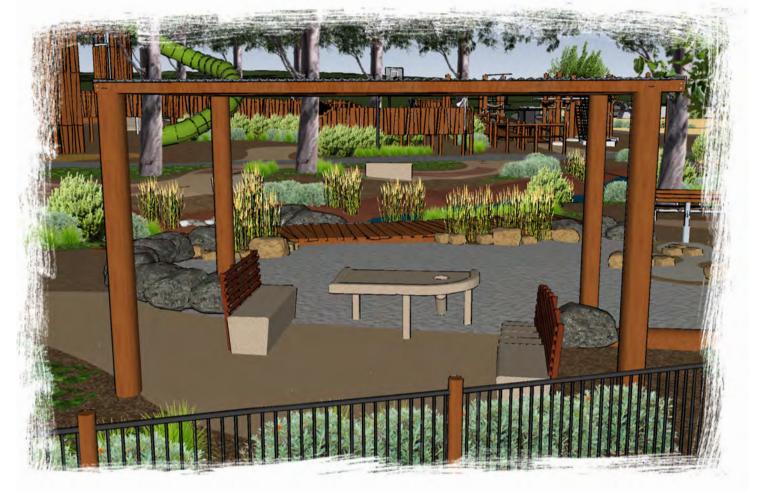

## LEGEND

- A OPEN TURF AREA
- B PICNIC TABLE WITH CHUNKY BENCH , BBQ,

BIN & SHELTER & WATER FOUNTAIN\*

- BALANCE SLEEPER
- BALANCING LOG
- ACCESSIBLE BENCH SEAT WITH 3 **ARMRESTS**
- WATER CREEK WITH WATER FOUNTAIN\*
- BOARDWALK\*
- TRANSITION BENCH \*

8 Burchell Way

\*ACCESSIBLE

- BENCH SEAT WITH SAND PLAY TABLE\*
- MIA MIA\*
- TIMBER ABOUR MEETING PLACE\*
- THONGAPHON\*
- ANIMAL/HUMAN TRACKS
- CHUNKY BENCH
- SHOP FRONT\*
- ZIG ZAG CLIMBER MINI WITH RAMP\*

- A FRAME DOUBLE SWING WITH TODDLER SEAT\*
- ROPE WALK
- **ACCESIBLE CAROUSEL\***
- CONCRETE SLIDE 1200 \*
- CONCRETE SLIDE 1800 \*
- BENCH SEAT \*
- OUTDOOR FITNESS EQUIPMENT
- **BIKE STORE**
- VIEWING PLATFORM

LAWN

Job No: 4561

Rev: F

Design: AL

A FRAME DOUBLE SWING WITH TODDLER SEAT

W OUTDOOR FITNESS EQUIPMENT

O SHOP FRONT (FROM BACK)

SHOP FRONT (FROM FRONT)