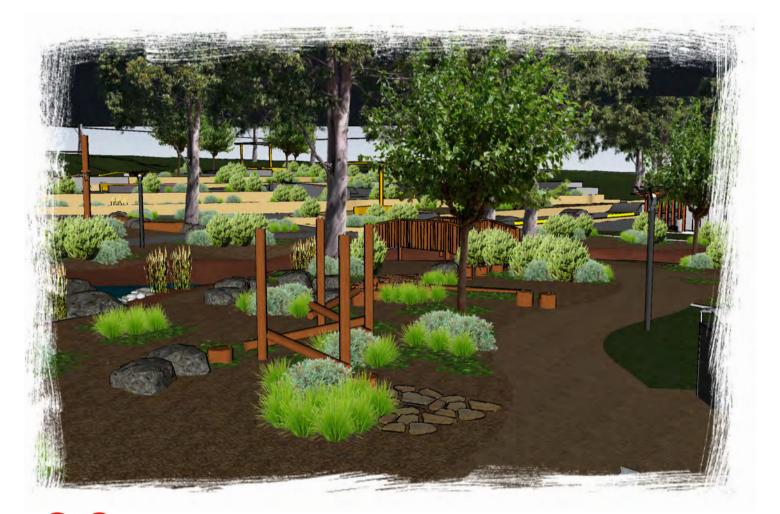

## LEGEND

- POSSUM HANGOUT
- ZIG ZAG BOARDWALK\*
- THREAD CHIMES\*
- TALKING TUBES \*
- ZIG ZAG CLIMBER
- CONCRETE SLIDE 1800 \*
- BENCH SEAT CONCRETE \*

8 Burchell Way

(08) 9361 1355

Kewdale WA 6105

TRIPLE SWING \*

- FLYING FOX DOUBLE \*
- PICNIC TABLE WITH CHUNKY BENCH & SHELTER\*
- HISTORIC BRIDGE WITH ARBOUR\*
- BALANCE SLEEPER 1.8M
- SCHOOL TILED PATHWAY\*
- SKATE PARK
- BRIDGE\*
- OPEN TURF AREA

- BASKETBALL AREA 3X3
  - BINS
- DRINKING FOUNTAIN
- TOILET BLOCK
- WATER MISTERS