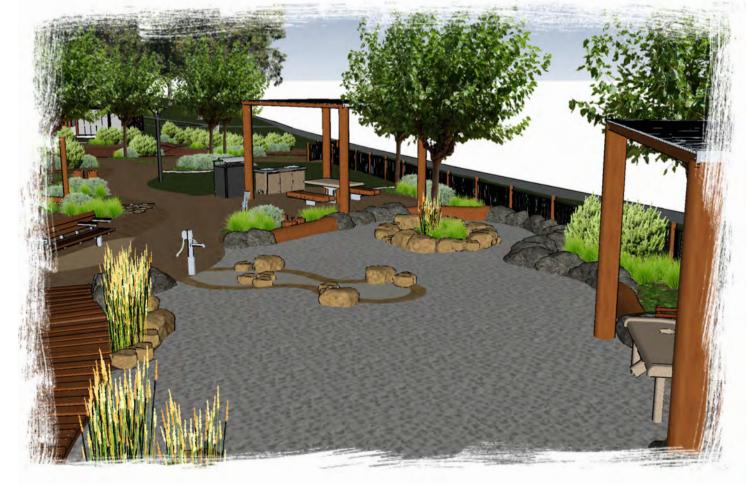

ENTRANCE GATE

TIMBER ARBOR MEETING PLACE

G BOARDWALK

TRANSITION BENCH, BENCH SEAT & SAND PLAY TABLE

WATER CREEK WITH WATER FOUNTAIN

8 Burchell Way

(08) 9361 1355

Kewdale WA 6105

play@natureplaysolutions.com.au

B PICNIC TABLE WITH CHUNKY BENCH, BBQ, BIN,

OD JOURNEY PATHWAY WITH BALANCE SLEEPER AND LOG

OPEN TURF AREA