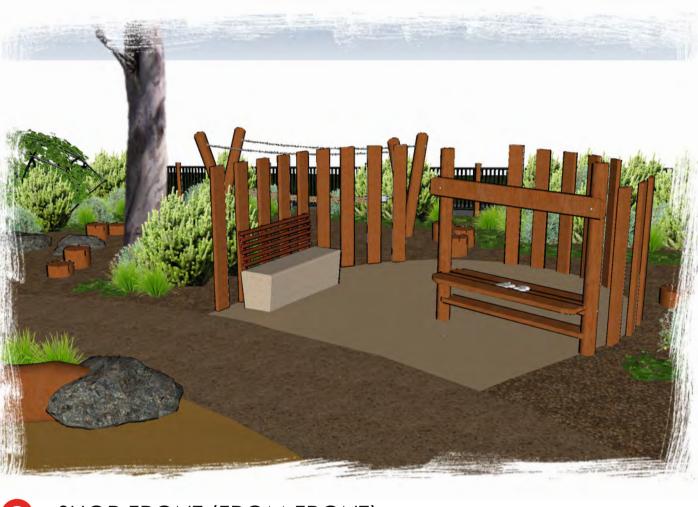

LAWN

Job No: 4561

Rev: F

Design: AL

A FRAME DOUBLE SWING WITH TODDLER SEAT

W OUTDOOR FITNESS EQUIPMENT

O SHOP FRONT (FROM BACK)

SHOP FRONT (FROM FRONT)