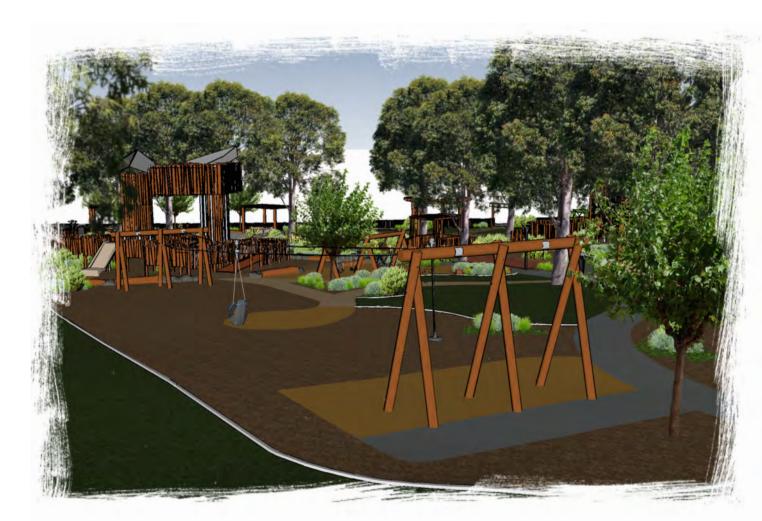

- A FRAME DOUBLE SWING WITH TODDLER SEAT\*
- ROPE WALK
- **ACCESIBLE CAROUSEL\***
- CONCRETE SLIDE 1200 \*
- CONCRETE SLIDE 1800 \*
- BENCH SEAT \*
- OUTDOOR FITNESS EQUIPMENT
- **BIKE STORE**
- VIEWING PLATFORM

LAWN

Job No: 4561

Rev: F

Design: AL

A FRAME DOUBLE SWING WITH TODDLER SEAT

W OUTDOOR FITNESS EQUIPMENT

O SHOP FRONT (FROM BACK)

SHOP FRONT (FROM FRONT)

TRIPLE SWING

PICNIC TABLE WITH CHUNKY BENCH, DRINKING FOUNTAIN AND BIN WITH SHELTER

PICNIC TABLE WITH CHUNKY BENCH, DRINKING FOUNTAIN AND BIN WITH SHELTER

FLYING FOX DOUBLE

FLYING FOX DOUBLE