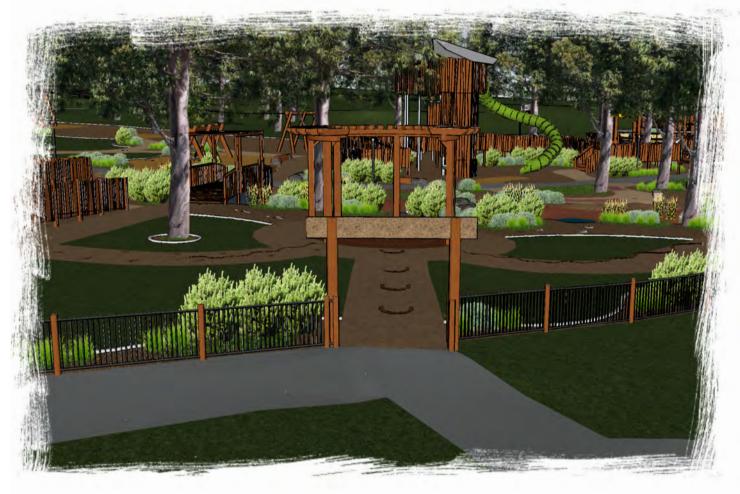

BENCH , BBQ,

BIN & SHELTER & WATER FOUNTAIN\*

- BALANCE SLEEPER
- BALANCING LOG
- ACCESSIBLE BENCH SEAT WITH 3 **ARMRESTS**
- WATER CREEK WITH WATER FOUNTAIN\*
- BOARDWALK\*
- TRANSITION BENCH \*

8 Burchell Way

\*ACCESSIBLE

- BENCH SEAT WITH SAND PLAY TABLE\*
- MIA MIA\*
- TIMBER ABOUR MEETING PLACE\*
- THONGAPHON\*
- ANIMAL/HUMAN TRACKS
- CHUNKY BENCH
- SHOP FRONT\*
- ZIG ZAG CLIMBER MINI WITH RAMP\*

- A FRAME DOUBLE SWING WITH TODDLER SEAT\*
- ROPE WALK
- **ACCESIBLE CAROUSEL\***
- CONCRETE SLIDE 1200 \*
- CONCRETE SLIDE 1800 \*
- BENCH SEAT \*
- OUTDOOR FITNESS EQUIPMENT
- **BIKE STORE**
- VIEWING PLATFORM



LAWN







Job No: 4561

Rev: F

Design: AL



A FRAME DOUBLE SWING WITH TODDLER SEAT



W OUTDOOR FITNESS EQUIPMENT



O SHOP FRONT (FROM BACK)



SHOP FRONT (FROM FRONT)



ENTRANCE GATE



TIMBER ARBOR MEETING PLACE



G BOARDWALK



TRANSITION BENCH, BENCH SEAT & SAND PLAY TABLE



WATER CREEK WITH WATER FOUNTAIN

8 Burchell Way

(08) 9361 1355

Kewdale WA 6105

play@natureplaysolutions.com.au



B PICNIC TABLE WITH CHUNKY BENCH, BBQ, BIN,



OD JOURNEY PATHWAY WITH BALANCE SLEEPER AND LOG



OPEN TURF AREA





## LEGEND

- POSSUM HANGOUT
- ZIG ZAG BOARDWALK\*
- THREAD CHIMES\*
- TALKING TUBES \*
- ZIG ZAG CLIMBER
- CONCRETE SLIDE 1800 \*
- BENCH SEAT CONCRETE \*

8 Burchell Way

(08) 9361 1355

Kewdale WA 6105

TRIPLE SWING \*

- FLYING FOX DOUBLE \*
- PICNIC TABLE WITH CHUNKY BENCH & SHELTER\*
- HISTORIC BRIDGE WITH ARBOUR\*
- BALANCE SLEEPER 1.8M
- SCHOOL TILED PATHWAY\*
- SKATE PARK
- BRIDGE\*
- OPEN TURF AREA

- BASKETBALL AREA 3X3
  - BINS
- DRINKI