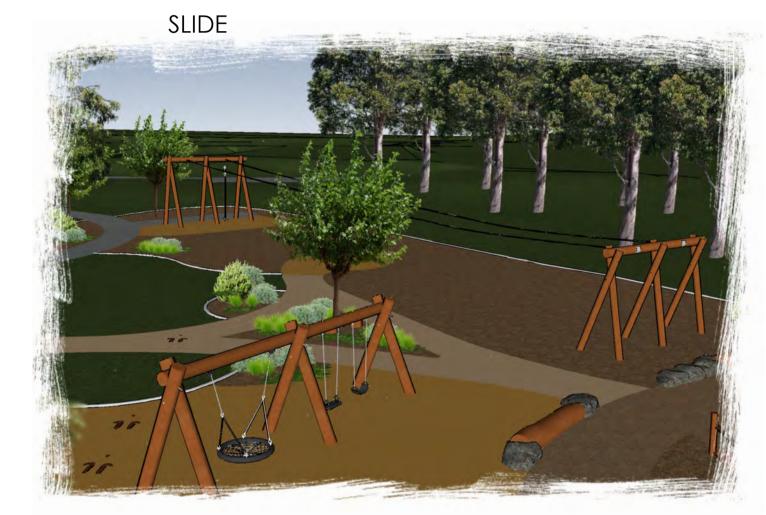

- A FRAME DOUBLE SWING WITH TODDLER SEAT\*
- ROPE WALK
- **ACCESIBLE CAROUSEL\***
- CONCRETE SLIDE 1200 \*
- CONCRETE SLIDE 1800 \*
- BENCH SEAT \*
- OUTDOOR FITNESS EQUIPMENT
- **BIKE STORE**
- VIEWING PLATFORM

LAWN

Job No: 4561

Rev: F

Design: AL

A FRAME DOUBLE SWING WITH TODDLER SEAT

W OUTDOOR FITNESS EQUIPMENT

O SHOP FRONT (FROM BACK)

SHOP FRONT (FROM FRONT)

TRIPLE SWING

PICNIC TABLE WITH CHUNKY BENCH, DRINKING FOUNTAIN AND BIN WITH SHELTER

PICNIC TABLE WITH CHUNKY BENCH, DRINKING FOUNTAIN AND BIN WITH SHELTER

FLYING FOX DOUBLE

FLYING FOX DOUBLE