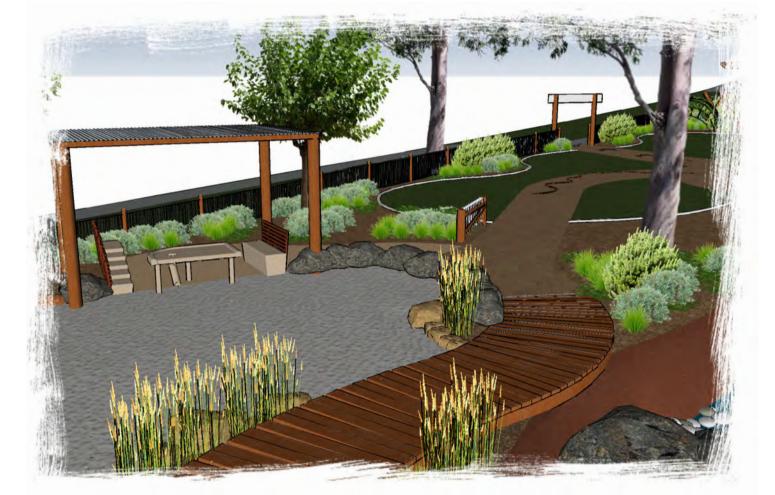

ENTRANCE GATE

TIMBER ARBOR MEETING PLACE

G BOARDWALK

TRANSITION BENCH, BENCH SEAT & SAND PLAY TABLE

WATER CREEK WITH WATER FOUNTAIN

8 Burchell Way

(08) 9361 1355

Kewdale WA 6105