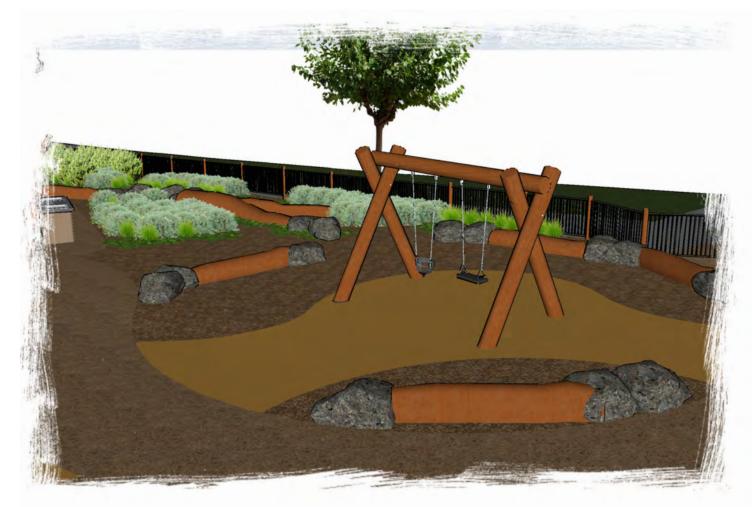

8 Burchell Way

\*ACCESSIBLE

- BENCH SEAT WITH SAND PLAY TABLE\*
- MIA MIA\*
- TIMBER ABOUR MEETING PLACE\*
- THONGAPHON\*
- ANIMAL/HUMAN TRACKS
- CHUNKY BENCH
- SHOP FRONT\*
- ZIG ZAG CLIMBER MINI WITH RAMP\*

- A FRAME DOUBLE SWING WITH TODDLER SEAT\*
- ROPE WALK
- **ACCESIBLE CAROUSEL\***
- CONCRETE SLIDE 1200 \*
- CONCRETE SLIDE 1800 \*
- BENCH SEAT \*
- OUTDOOR FITNESS EQUIPMENT
- **BIKE STORE**
- VIEWING PLATFORM