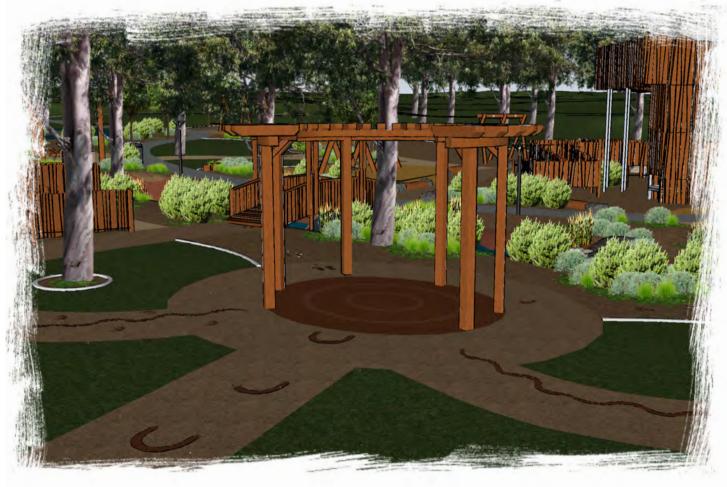

ENTRANCE GATE

TIMBER ARBOR MEETING PLACE

G BOARDWALK

TRANSITION BENCH, BENCH SEAT & SAND PLAY TABLE

WATER CREEK WITH WATER FOUNTAIN

8 Burchell Way

(08) 9361 1355

Kewdale WA 6105