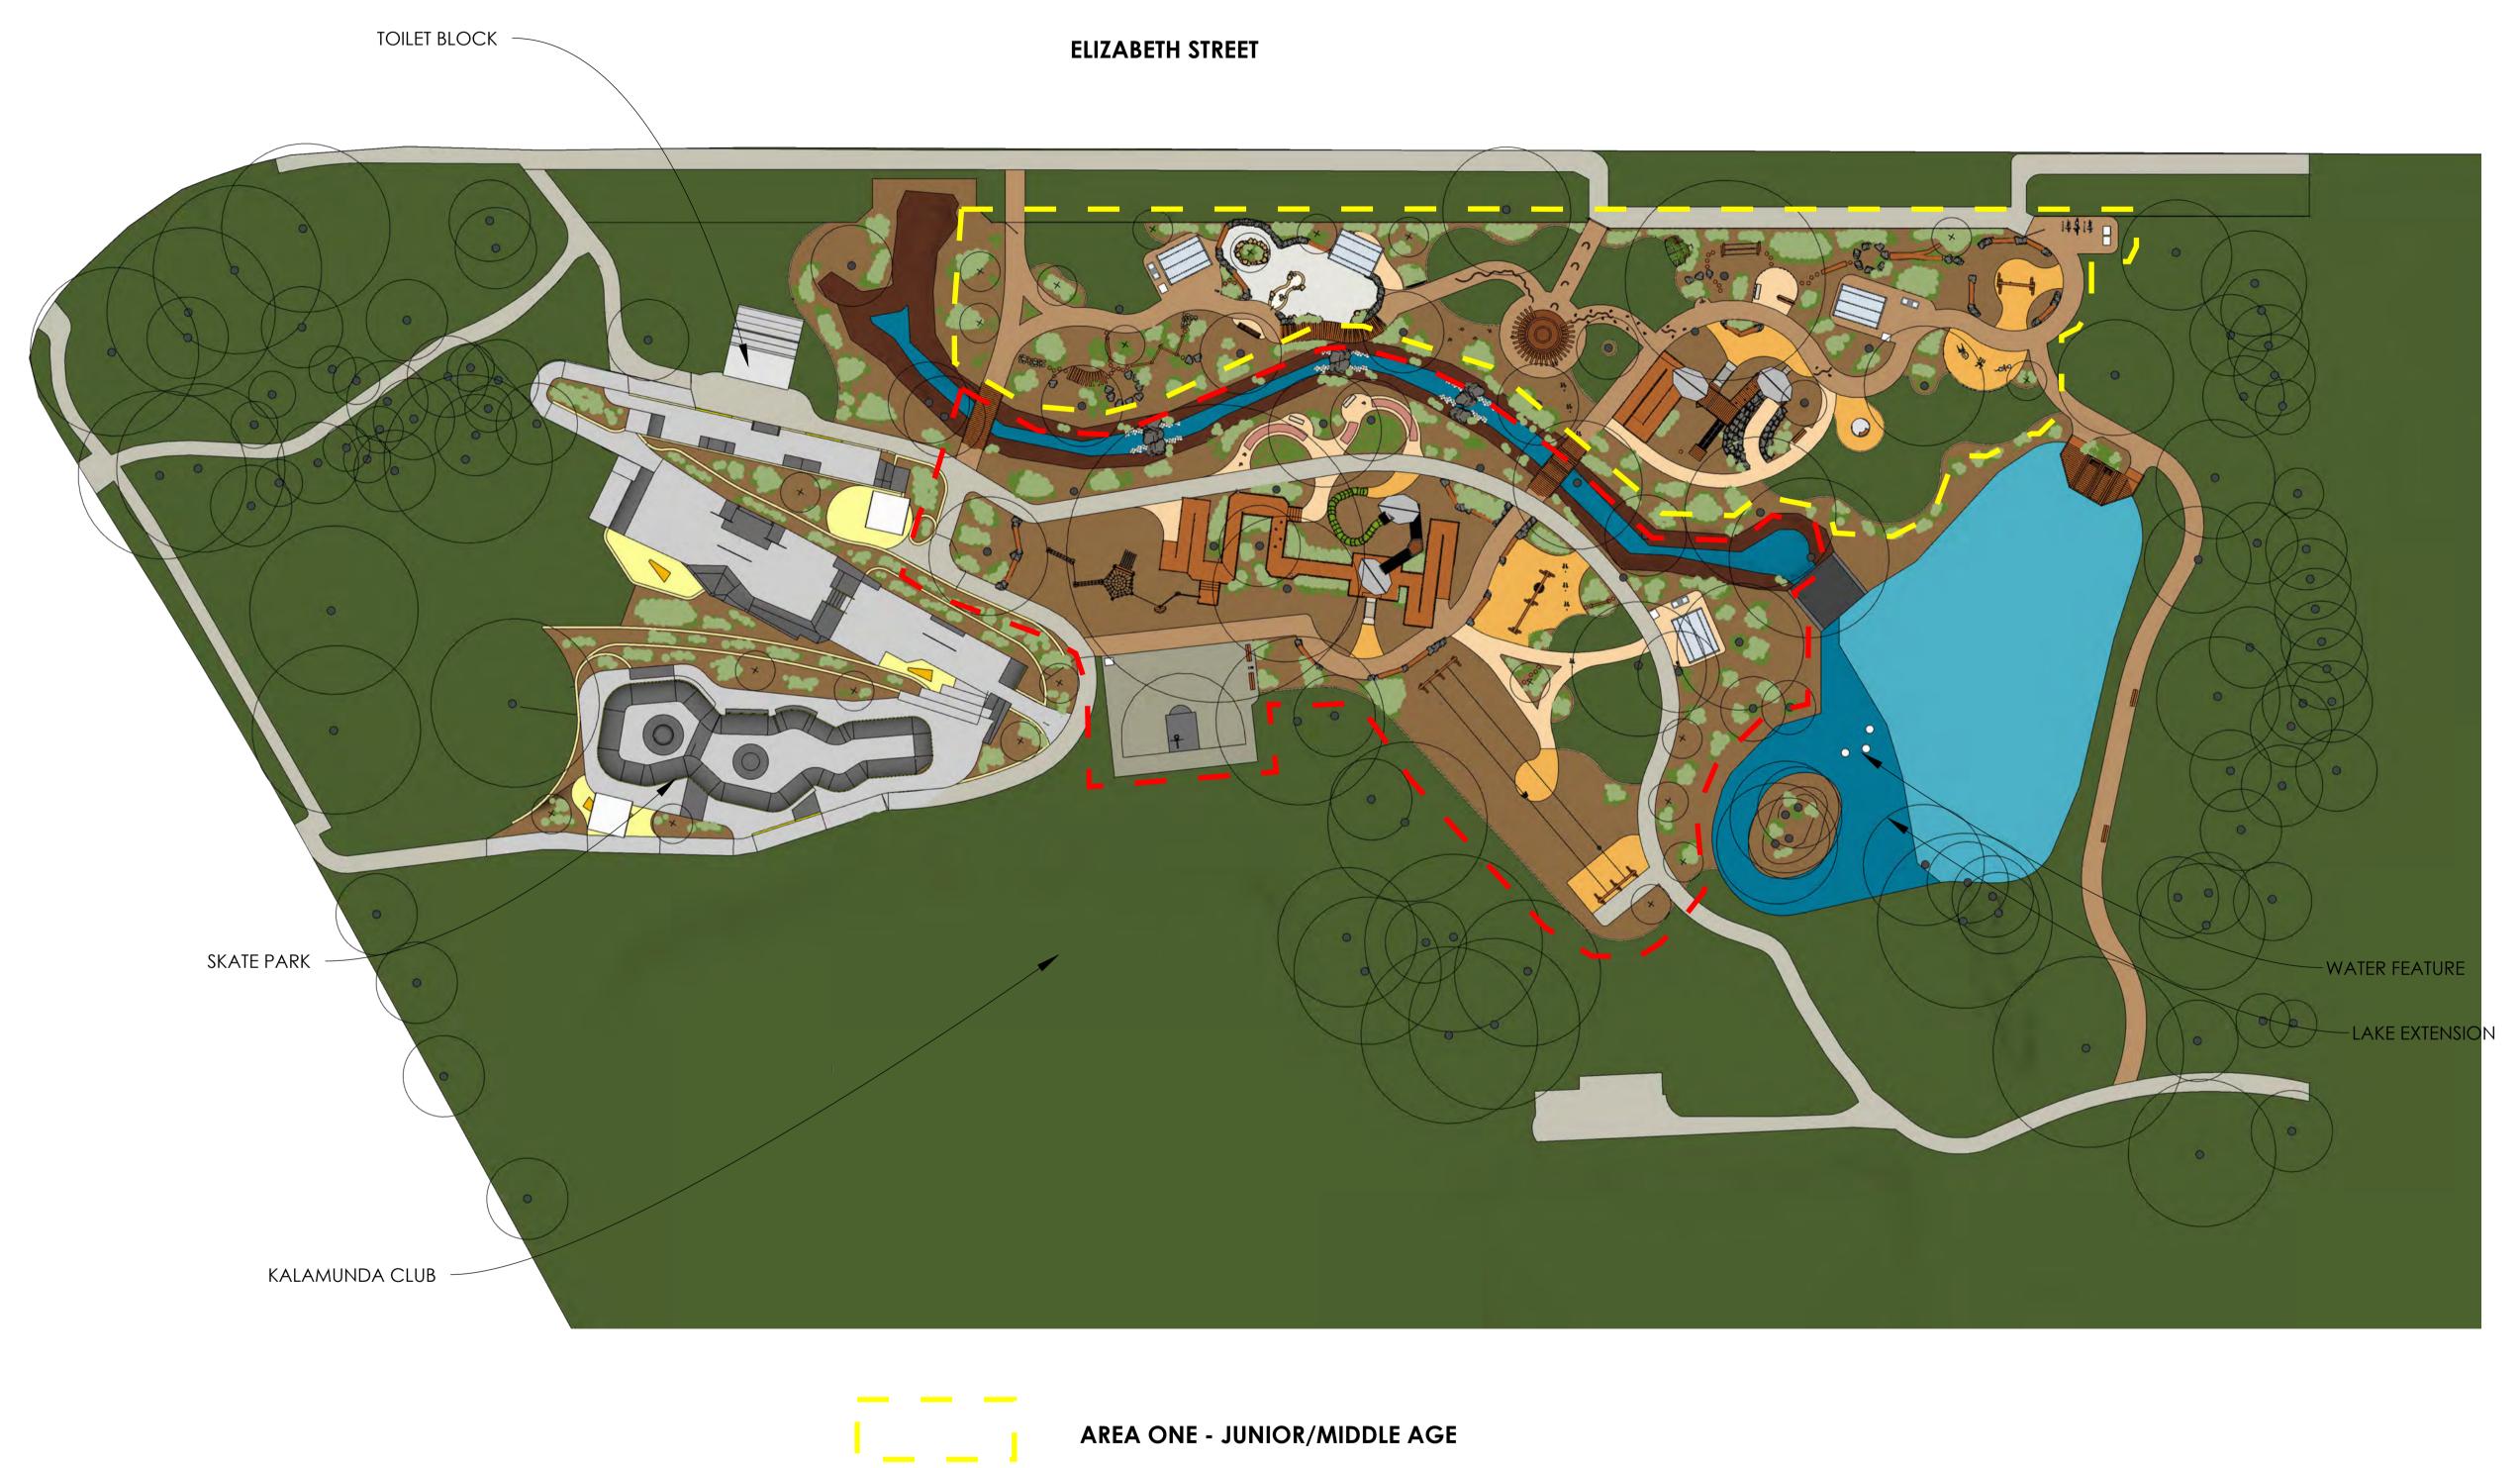

A 8 Burchell Way, Kewdale WA 6105 T 08 9361 1355 E play@natureplaysolutions.com.au

STIRK PARK PLAY SPACE
CITY OF KALAMUNDA

AREA TWO - YOUTH AGE

## LEGEND

- A OPEN TURF AREA
- B PICNIC TABLE WITH CHUNKY BENCH , BBQ,

BIN & SHELTER & WATER FOUNTAIN\*

- BALANCE SLEEPER
- BALANCING LOG
- ACCESSIBLE BENCH SEAT WITH 3 **ARMRESTS**
- WATER CREEK WITH WATER FOUNTAIN\*
- BOARDWALK\*
- TRANSITION BENCH \*

8 Burchell Way

\*ACCESSIBLE

- BENCH SEAT WITH SAND PLAY TABLE\*
- MIA MIA\*
- TIMBER ABOUR MEETING PLACE\*
- THONGAPHON\*
- ANIMAL/HUMAN TRACKS
- CHUNKY BENCH
- SHOP FRONT\*
- ZIG ZAG CLIMBER MINI WITH RAMP\*

- A FRAME DOUBLE SWING WITH TODDLER SEAT\*
- ROPE WALK
- **ACCESIBLE CAROUSEL\***
- CONCRETE SLIDE 1200 \*
- CONCRETE SLIDE 1800 \*
- BENCH SEAT \*
- OUTDOOR FITNESS EQUIPMENT
- **BIKE STORE**
- VIEWING PLATFORM

## LEGEND

- POSSUM HANGOUT
- ZIG ZAG BOARDWALK\*
- THREAD CHIMES\*
- TALKING TUBES \*
- ZIG ZAG CLIMBER
- CONCRETE SLIDE 1800 \*
- BENCH SEAT CONCRETE \*

8 Burchell Way

(08) 9361 1355

Kewdale WA 6105

TRIPLE SWING \*

- FLYING FOX DOUBLE \*
- PICNIC TABLE WITH CHUNKY BENCH & SHELTER\*
- HISTORIC BRIDGE WITH ARBOUR\*
- BALANCE SLEEPER 1.8M
- SCHOOL TILED PATHWAY\*
- SKATE PARK
- BRIDGE\*
- OPEN TURF AREA

- BASKETBALL AREA 3X3
  - BINS
- DRINKING FOUNTAIN
- TOILET BLOCK
- WATER MISTERS

COLOURED CONCRETE EXISTING PATH EXISTING ROAD IAS RUBBER

LAWN

MULCH

QUARTZ SAND

**EXPOSED AGGREGATE** 

ROCK BOULDERS CONCRETE STEPPER

TIMBER STEPPER

LOG

CONCRETE KERB

EXISTING TREE

PROPOSED TREE

**PLANTS** \_\_\_\_

SHELTER/ROOF

\*ACCESSIBLE

play@natureplaysolutions.com.au

A POSSUM HANGOUT