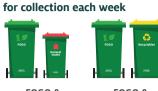

## Please place two bins out for collection each week:

See your collection dates on pages 2 and 3. To ensure our waste trucks are able to collect your bins, follow the above guidelines.