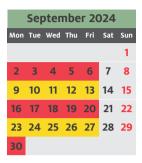

## 2 | Area 1 bin collection calendar (please turn over for Area 2 calendar)

| October 2024 |     |     |     |     |     |     |  |  |  |
|--------------|-----|-----|-----|-----|-----|-----|--|--|--|
| Mon          | Tue | Wed | Thu | Fri | Sat | Sun |  |  |  |
|              | 1   | 2   | 3   | 4   | 5   | 6   |  |  |  |
| 7            | 8   | 9   | 10  | 11  | 12  | 13  |  |  |  |
| 14           | 15  | 16  | 17  | 18  | 19  | 20  |  |  |  |
| 21           | 22  | 23  | 24  | 25  | 26  | 27  |  |  |  |
| 28           | 29  | 30  | 31  |     |     |     |  |  |  |
| 28           | 29  | 30  | 31  |     |     |     |  |  |  |

| October 2024 |     |     |     |     |     |     |  |  |  |
|--------------|-----|-----|-----|-----|-----|-----|--|--|--|
| Mon          | Tue | Wed | Thu | Fri | Sat | Sun |  |  |  |
|              | 1   | 2   | 3   | 4   | 5   | 6   |  |  |  |
| 7            | 8   | 9   | 10  | 11  | 12  | 13  |  |  |  |
| 14           | 15  | 16  | 17  | 18  | 19  | 20  |  |  |  |
| 21           | 22  | 23  | 24  | 25  | 26  | 27  |  |  |  |
| 28           | 29  | 30  | 31  |     |     |     |  |  |  |
|              |     |     |     |     |     |     |  |  |  |