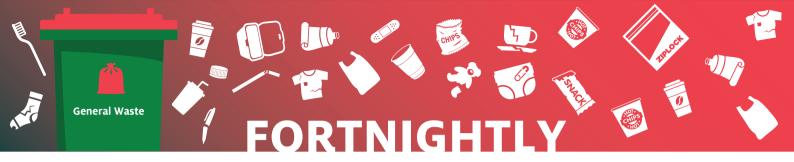

## **General Waste**

The **RED LID GENERAL WASTE BIN** is for your remaining household rubbish that cannot be composted or recycled. Your general waste bin will be collected **fortnightly**.

#### **Allowed**

- nappies and hygiene products
- meat trays
- opolystyrene and foam packaging
- long life cartons (foil lined) e.g.long life milk, soy/plant milks
- and soup stock cartons
- unusable clothing and rags that cannot be donated

- plastic bags, bubble wrap and other soft plastics
- broken toys and small items (batteries removed)
- rapid antigen tests (RAT)
- face masks
- **gloves**