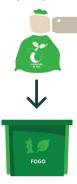

# **Kitchen caddy instructions**

Your kitchen caddy is used to collect food scraps in the kitchen before you place them in your FOGO bin.

Line your caddy with a compostable liner.
Or go nude with no liner at all.

Food scraps

Place all your food scraps in the caddy and other compostable material like coffee grounds.

After 2-3 days, or once your caddy is full, tie up the liner and place it in your lime green lid FOGO bin.