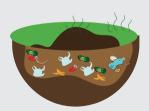

Screened and processed at our contractor's organic processing facility.

Commercial composters combine FOGO derived material with other organic inputs.

Screened and processed at our contractor's organic processing facility.

Sorted (by hand and machine) at our contractor's Material Recovery Facility (MRF).

Recovered materials are sent to manufacturers.

And are made into new products.

Waste is sent to landfill or to a Waste to Energy facility.

Methane gas is produced in landfill.