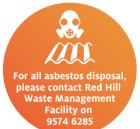

For a full list of locations and more information visit: wastenet.net.au/hhw or alternatively view the A-Z Recycling Guide available at recycleright.wa.gov.au.

Paintback is a waste paint and packaging collection scheme for architectural and decorative paint. Paintback allows free disposal of paint products of up to 100L or 100kgs for both households and trades. Red Hill Waste Management Facility operate a conveniently located collection point, 1094 Toodyay Road, Red Hill. Note: The Walliston Transfer Station does not accept paint.