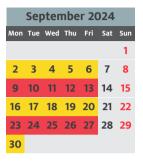

| December 2024 |     |     |     |     |     |     |  |  |
|---------------|-----|-----|-----|-----|-----|-----|--|--|
| Mon           | Tue | Wed | Thu | Fri | Sat | Sun |  |  |
|               |     |     |     |     |     | 1   |  |  |
| 2             | 3   | 4   | 5   | 6   | 7   | 8   |  |  |
| 9             | 10  | 11  | 12  | 13  | 14  | 15  |  |  |
| 16            | 17  | 18  | 19  | 20  | 21  | 22  |  |  |
| 23            | 24  | 25  | 26  | 27  | 28  | 29  |  |  |
| 30            | 31  |     |     |     |     |     |  |  |
|               |     |     |     |     |     |     |  |  |