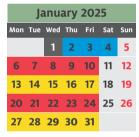

Place two bins out

Additional recycling & general waste service -Put all 3 bins out for collection

| January 2025 |     |     |     |     |     |     |  |  |  |
|--------------|-----|-----|-----|-----|-----|-----|--|--|--|
| Mon          | Tue | Wed | Thu | Fri | Sat | Sun |  |  |  |
|              |     | 1   | 2   | 3   | 4   | 5   |  |  |  |
| 6            | 7   | 8   | 9   | 10  | 11  | 12  |  |  |  |
| 13           | 14  | 15  | 16  | 17  | 18  | 19  |  |  |  |
| 20           | 21  | 22  | 23  | 24  | 25  | 26  |  |  |  |
| 27           | 28  | 29  | 30  | 31  |     |     |  |  |  |