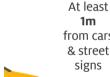

Place bins at least 0.5m Recyclables apart

At least 1m from trees & not under tree canopy (where possible)