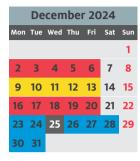

| December 2024 |     |     |     |     |     |     |  |  |
|---------------|-----|-----|-----|-----|-----|-----|--|--|
| Mon           | Tue | Wed | Thu | Fri | Sat | Sun |  |  |
|               |     |     |     |     |     | 1   |  |  |
| 2             | 3   | 4   | 5   | 6   | 7   | 8   |  |  |
| 9             | 10  | 11  | 12  | 13  | 14  | 15  |  |  |
| 16            | 17  | 18  | 19  | 20  | 21  | 22  |  |  |
| 23            | 24  | 25  | 26  | 27  | 28  | 29  |  |  |
| 30            | 31  |     |     |     |     |     |  |  |
|               |     |     |     |     |     |     |  |  |