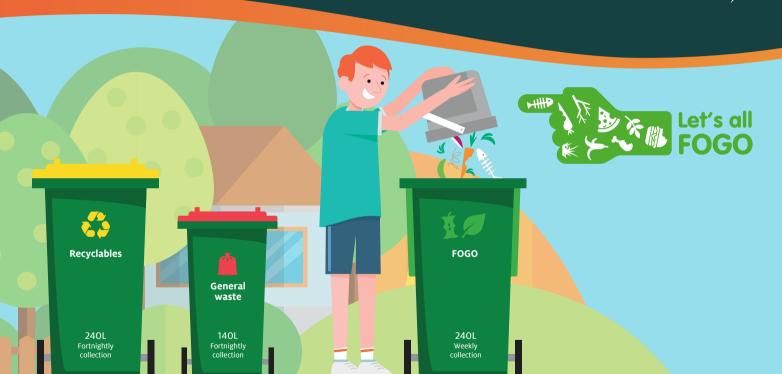

# Food Organics and Garden Organics (FOGO)

The **LIME-GREEN LID FOGO BIN** waste will be made into high quality compost, soil conditioner, and mulch, so there must be NO contamination. Please use only compostable liners in your kitchen caddy, never plastic bags. Your FOGO bin will be collected **weekly**.

## Please place two bins out for collection each week:

See your collection dates on pages 2 and 3. To ensure our waste trucks are able to collect your bins, follow the above guidelines.