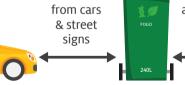

Place bins at least 0.5m Recyclables apart

At least 1m from trees & not under tree canopy (where possible)