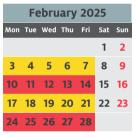

Place two bins out

Additional recycling & general waste service -Put all 3 bins out for collection

| January 2025 |     |     |     |     |     |     |  |  |  |
|--------------|-----|-----|-----|-----|-----|-----|--|--|--|
| Mon          | Tue | Wed | Thu | Fri | Sat | Sun |  |  |  |
|              |     | 1   | 2   | 3   | 4   | 5   |  |  |  |
| 6            | 7   | 8   | 9   | 10  | 11  | 12  |  |  |  |
| 13           | 14  | 15  | 16  | 17  | 18  | 19  |  |  |  |
| 20           | 21  | 22  | 23  | 24  | 25  | 26  |  |  |  |
| 27           | 28  | 29  | 30  | 31  |     |     |  |  |  |