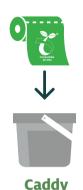

# **Kitchen caddy instructions**

Your kitchen caddy is used to collect food scraps in the kitchen before you place them in your FOGO bin.

Line your caddy with a compostable liner.
Or go nude with no liner at all.

Food scraps

Place all your food scraps in the caddy and other compostable material like coffee grounds.

After 2-3 days, or once your caddy is full, tie up the liner and place it in your lime green lid FOGO bin.