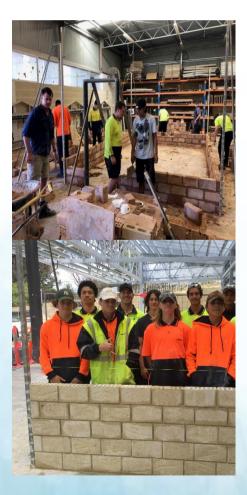

## Are you interested in becoming a bricklayer apprentice but don't have prior knowledge or experience?

Pre -Apprenticeship or a Pre -Vocational Program will help you gain the necessary skills to transition into an actual Bricklaying Apprenticeship.

These courses are being run by registered training providers in many locations all supported by the ABBTF.

The WA Government has reduced the cost of training significantly and in some cases are cost free (Skill Sets).

To get started please contact any of the following registered training providers (listed on the back page) and enroll today.

The ABBTF and the training provider will support you in this process by providing you with information, skills and an opportunity to engage on site in either a work trial or work experience.